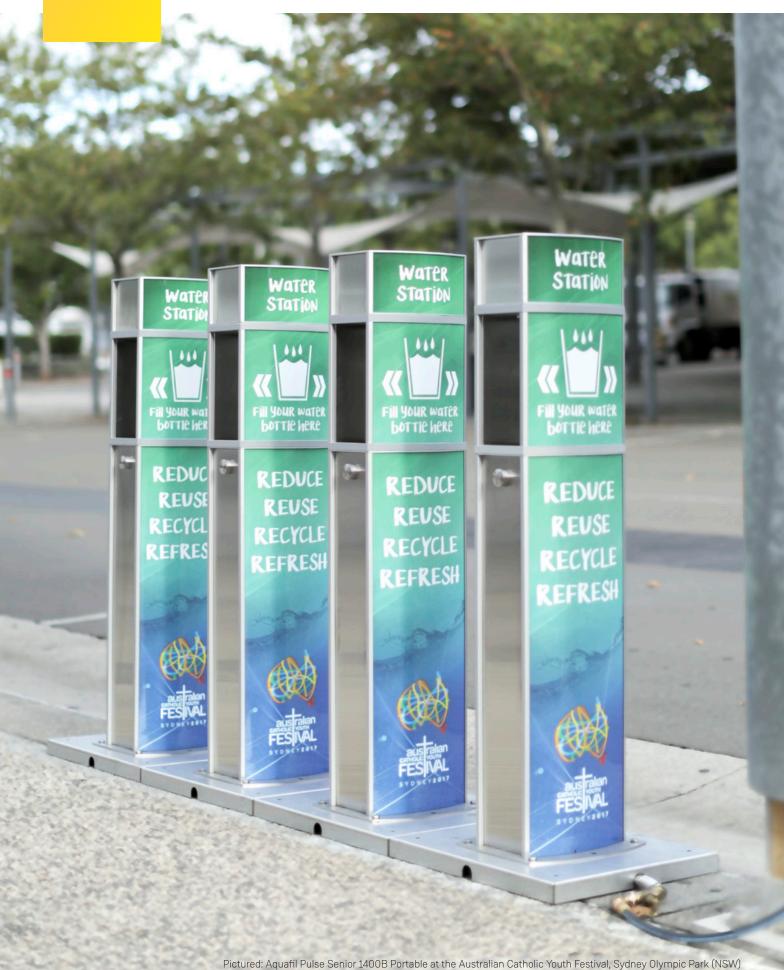

## Aquafil® Pulse Senior 1400B Portable

Portable bottle refill station

Product code: AQ-PS1400BP

# The portable Aquafil Pulse Senior bottle refill station is a robust, economical solution designed specifically for school and community events.

The 1400mm-high station features two bottle refill nozzles and customisable, vandal-resistant signage panels allowing for promotional messages to be featured on the exterior. Portable, sturdy and easy to store, the station is an ideal solution for schools, sports clubs and outdoor events venues.

#### **Product features**

- 1400mm height
- Two anti-bacterial bottle refill points
- Portable, reconfigurable design
- Customisable graphic panels with anti-graffiti protection
- Removable panel for easy filter changing
- 10m water supply hose with quick connect non-spill fittings
- 10m drainage hose with quick connect non-spill fittings
- 20mm & 15mm tap adaptors
- Two year warranty\*