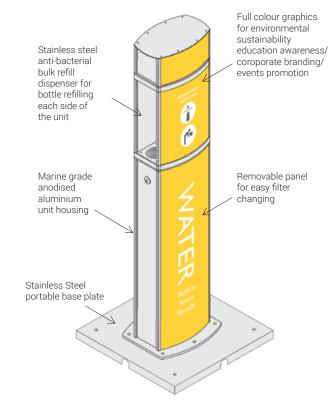

#### **Product features**

- 1400mm height
- Two anti-bacterial bottle refill points
- Portable, reconfigurable design
- Customisable graphic panels with anti-graffiti protection
- Removable panel for easy filter changing
- 10m water supply hose with quick connect non-spill fittings
- 10m drainage hose with quick connect non-spill fittings
- 20mm & 15mm tap adaptors
- Two year warranty\*

### Additional options

· Optional inbuilt water filter

· Optional inbuilt water meter

#### **Technical Details**

| Housing frame               | Stainless steel                                                                              |
|-----------------------------|----------------------------------------------------------------------------------------------|
| Housing unit                | Anodised aluminium                                                                           |
| Graphic panels              | Stainless steel                                                                              |
| Filter unit option          | Sub-micron or 5 micron                                                                       |
| Filter unit woking pressure | 10-125 psi (0.7-8.5 bar),<br>non-shock                                                       |
| Water supply connection     | 1/2 inch water hose with quick<br>connect non-spill fittings and<br>20mm & 15mm tap adaptors |