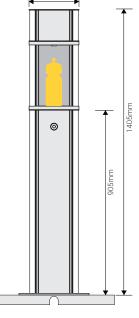

# The portable Aquafil Pulse Senior bottle refill station is a robust, economical solution designed specifically for school and community events.

The 1400mm-high station features two bottle refill nozzles and customisable, vandal-resistant signage panels allowing for promotional messages to be featured on the exterior. Portable, sturdy and easy to store, the station is an ideal solution for schools, sports clubs and outdoor events venues.

#### **Product features**

- 1400mm height
- Two anti-bacterial bottle refill points
- Portable, reconfigurable design
- Customisable graphic panels with anti-graffiti protection
- Removable panel for easy filter changing
- 10m water supply hose with quick connect non-spill fittings
- 10m drainage hose with quick connect non-spill fittings
- 20mm & 15mm tap adaptors
- Two year warranty\*