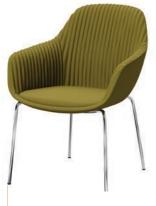

Powdercoated metal frames

Stained wooden legs

Arena Chair 4 Leg - **Pale Blue** 

Arena Chair 4 Leg - **Army Green** 

Arena Chair 4 Leg - **Teal** 

Arena Chair 4 Leg - **Gold** 