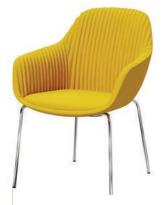

#### Arena Chairs

| Description  | Code                             | Finish | Height | Depth | Width | Meterage |
|--------------|----------------------------------|--------|--------|-------|-------|----------|
| AC-TIMB      | Arena Chair - Timber Leg         | Timber | 830mm  | 570mm | 620mm | 1.5m     |
| AC-4LEG      | Arena Chair - 4 Leg              | Chrome | 830mm  | 570mm | 620mm | 1.5m     |
| AC-SPID      | Arena Chair - Spider Base        | Black  | 830mm  | 570mm | 620mm | 1.5m     |
| AC-SLED      | Arena Chair - Sled Base          | Chrome | 830mm  | 570mm | 620mm | 1.5m     |
| AC-5STAR-BLK | Arena Chair - 5 Star Castor Base | Black  | 830mm  | 570mm | 620mm | 1.5m     |
| AC-5STAR-CHR | Arena Chair - 5 Star Castor Base | Chrome | 830mm  | 570mm | 620mm | 1.5m     |

Powdercoated metal frames

Stained wooden legs

Arena Chair 4 Leg - **Pale Blue** 

Arena Chair 4 Leg - **Army Green** 

Arena Chair 4 Leg - **Teal** 

Arena Chair 4 Leg - **Gold** 