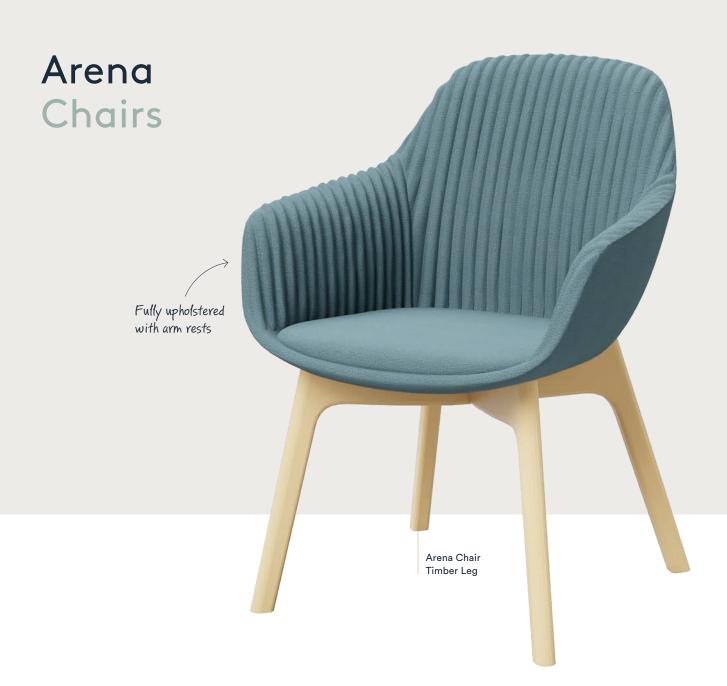

## Arena Collection

With a touch of mid-century modern flair and contemporary design features, the chairs and lounges in the Arena seating collection are a striking choice for reception, waiting room or breakout areas.

The range is the perfect blend of style, comfort and high quality craftmanship. Featuring fully upholstered shells with arms, wide backs and timber and metal base options, the chairs are available in a range of contemporary fabric colours.

#### Arena Chairs

| Description  | Code                             | Finish | Height | Depth | Width | Meterage |
|--------------|----------------------------------|--------|--------|-------|-------|----------|
| AC-TIMB      | Arena Chair - Timber Leg         | Timber | 830mm  | 570mm | 620mm | 1.5m     |
| AC-4LEG      | Arena Chair - 4 Leg              | Chrome | 830mm  | 570mm | 620mm | 1.5m     |
| AC-SPID      | Arena Chair - Spider Base        | Black  | 830mm  | 570mm | 620mm | 1.5m     |
| AC-SLED      | Arena Chair - Sled Base          | Chrome | 830mm  | 570mm | 620mm | 1.5m     |
| AC-5STAR-BLK | Arena Chair - 5 Star Castor Base | Black  | 830mm  | 570mm | 620mm | 1.5m     |
| AC-5STAR-CHR | Arena Chair - 5 Star Castor Base | Chrome | 830mm  | 570mm | 620mm | 1.5m     |