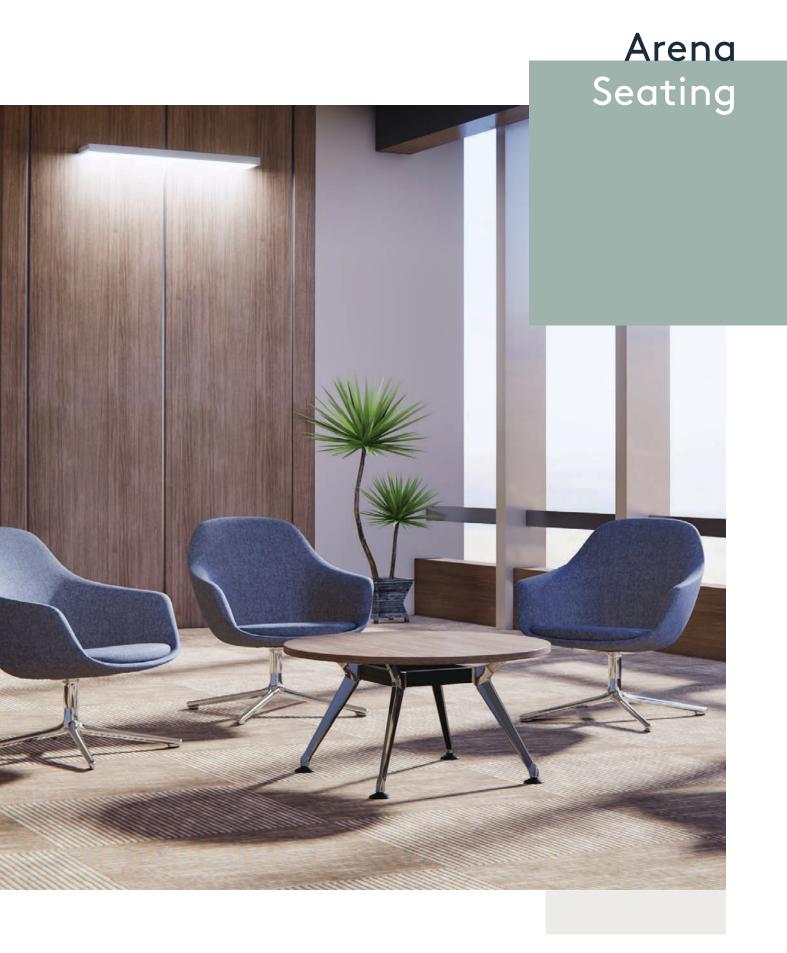

Because first impressions last

## Arena Collection

With a touch of mid-century modern flair and contemporary design features, the chairs and lounges in the Arena seating collection are a striking choice for reception, waiting room or breakout areas.

The range is the perfect blend of style, comfort and high quality craftmanship. Featuring fully upholstered shells with arms, wide backs and timber and metal base options, the chairs are available in a range of contemporary fabric colours.

Ideal for informal and formal reception, visitor, waiting \_ and breakout areas.