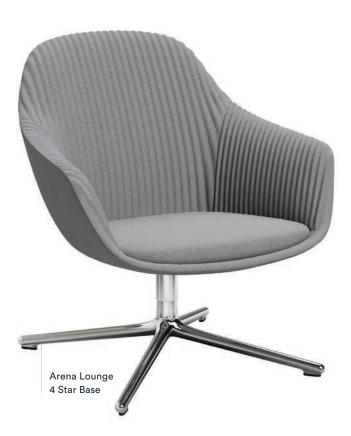

#### Arena Lounges

| Code     | Description                | Finish | Height | Depth | Width | Meterage |
|----------|----------------------------|--------|--------|-------|-------|----------|
| AL-TIMB  | Arena Lounge - Timber Leg  | Timber | 830mm  | 740mm | 730mm | 2.5m     |
| AL-4STAR | Arena Lounge - 4 Star Base | Chrome | 830mm  | 740mm | 730mm | 2.5m     |

\*Stocked in Arena Grey and Pale Blue fabric, available within short lead time. Indent in other Arena fabrics (6-8 week lead time).

Note: Chairs featured in Arena Grey fabric and Camira Synergy fabric

#### Features

Stylish and comfortable Fully upholstered with arm rests

Lounges stocked in Arena Grey and

Pale Blue fabric colours

Available indent in other Arena fabric colours or BYO fabric to match decor

Timber and metal base options

5 year warranty (excludes fabric)

Call us today on 1300 542 542