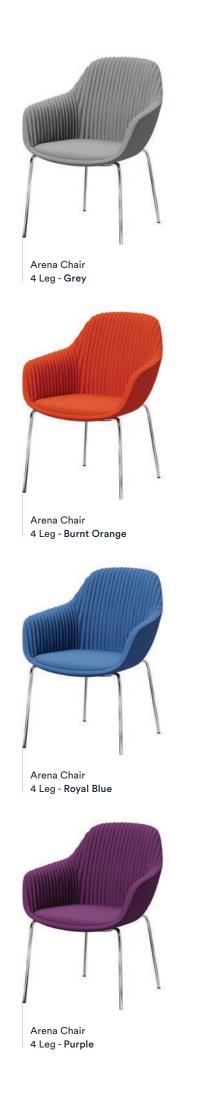

Arena Chairs and Lounges are available in a choice of two stocked on-trend colours in the gorgeous wool-feel Arena Fabric range (flat and ribbed), and a selection of timber or metal base options. Choose from six additional indent Arena Fabric colours or our craftspeople can upholster the Arena Chairs and Lounges in your own choice of fabric (extended lead times apply).

#### Arena Chairs

| Description  | Code                             | Finish | Height | Depth | Width | Meterage |
|--------------|----------------------------------|--------|--------|-------|-------|----------|
| AC-TIMB      | Arena Chair - Timber Leg         | Timber | 830mm  | 570mm | 620mm | 1.5m     |
| AC-4LEG      | Arena Chair - 4 Leg              | Chrome | 830mm  | 570mm | 620mm | 1.5m     |
| AC-SPID      | Arena Chair - Spider Base        | Black  | 830mm  | 570mm | 620mm | 1.5m     |
| AC-SLED      | Arena Chair - Sled Base          | Chrome | 830mm  | 570mm | 620mm | 1.5m     |
| AC-5STAR-BLK | Arena Chair - 5 Star Castor Base | Black  | 830mm  | 570mm | 620mm | 1.5m     |
| AC-5STAR-CHR | Arena Chair - 5 Star Castor Base | Chrome | 830mm  | 570mm | 620mm | 1.5m     |

\*Stocked in Arena Grey and Pale Blue fabric, available within short lead time. Indent in other Arena fabrics (6-8 week lead time). Note: Chairs featured in Arena Pale Blue fabric