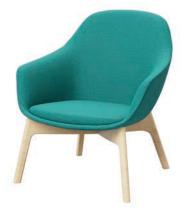

#### Arena Lounges

| Code     | Description                | Finish | Height | Depth | Width | Meterage |
|----------|----------------------------|--------|--------|-------|-------|----------|
| AL-TIMB  | Arena Lounge - Timber Leg  | Timber | 830mm  | 740mm | 730mm | 2.5m     |
| AL-4STAR | Arena Lounge - 4 Star Base | Chrome | 830mm  | 740mm | 730mm | 2.5m     |

\*Stocked in Arena Grey and Pale Blue fabric, available within short lead time. Indent in other Arena fabrics (6-8 week lead time).

Note: Chairs featured in Arena Grey fabric and Camira Synergy fabric

#### Features

Stylish and comfortable Fully upholstered with arm rests

Lounges stocked in Arena Grey and

Pale Blue fabric colours

Available indent in other Arena fabric colours or BYO fabric to match decor

Timber and metal base options

5 year warranty (excludes fabric)

Call us today on 1300 542 542