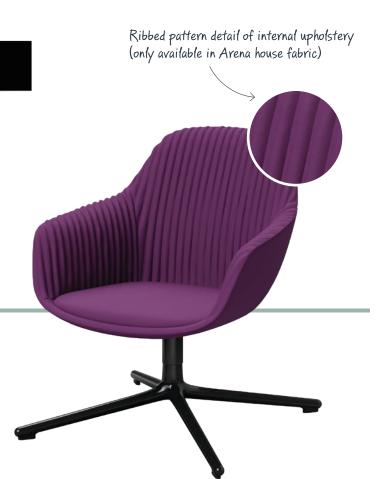

The range is the perfect blend of style, comfort and high quality craftmanship. Featuring fully upholstered shells with arms, wide backs and timber and metal base options, the chairs are available in a range of contemporary fabric colours.

Arena Chairs and Lounges are available in a choice of two stocked on-trend colours in the gorgeous wool-feel Arena Fabric range (flat and ribbed), and a selection of timber or metal base options. Choose from six additional indent Arena Fabric colours or our craftspeople can upholster the Arena Chairs and Lounges in your own choice of fabric (extended lead times apply).