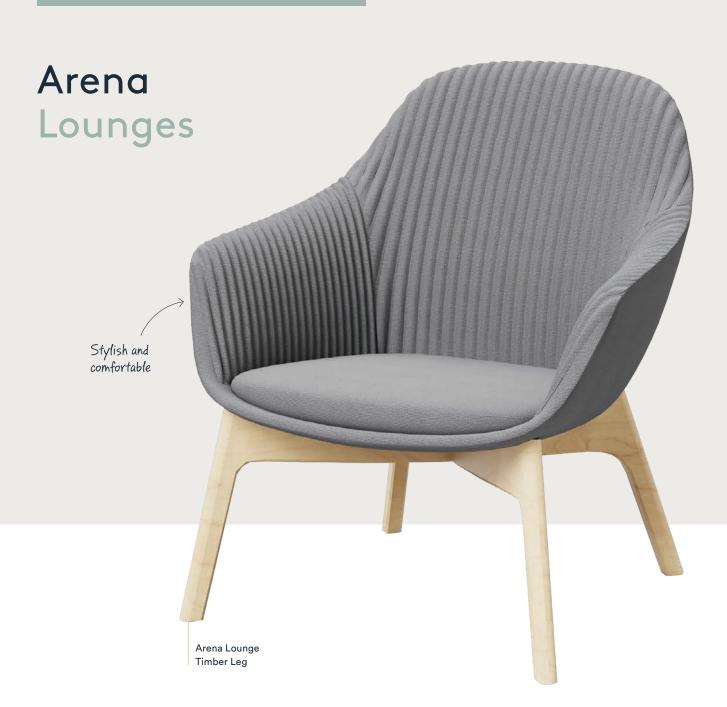

#### Arena Lounges

| Code     | Description                | Finish | Height | Depth | Width | Meterage |
|----------|----------------------------|--------|--------|-------|-------|----------|
| AL-TIMB  | Arena Lounge - Timber Leg  | Timber | 830mm  | 740mm | 730mm | 2.5m     |
| AL-4STAR | Arena Lounge - 4 Star Base | Chrome | 830mm  | 740mm | 730mm | 2.5m     |

\*Stocked in Arena Grey and Pale Blue fabric, available within short lead time. Indent in other Arena fabrics (6-8 week lead time).

Note: Chairs featured in Arena Grey fabric and Camira Synergy fabric

#### Features

Stylish and comfortable Fully upholstered with arm rests

Lounges stocked in Arena Grey and

Pale Blue fabric colours

Available indent in other Arena fabric colours or BYO fabric to match decor