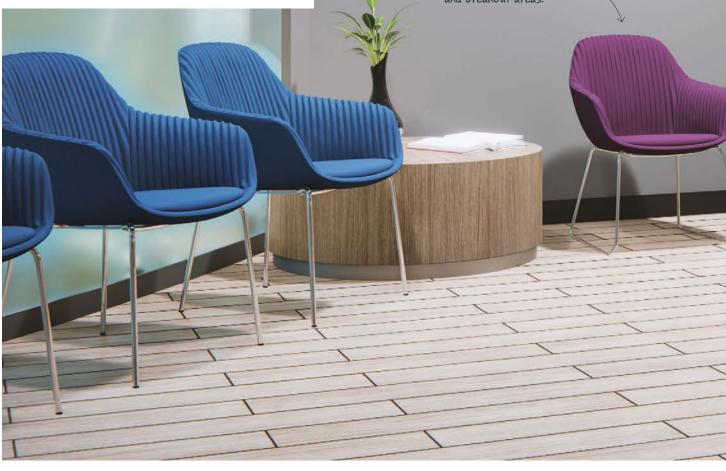

The range is the perfect blend of style, comfort and high quality craftmanship. Featuring fully upholstered shells with arms, wide backs and timber and metal base options, the chairs are available in a range of contemporary fabric colours.

Ideal for informal and formal reception, visitor, waiting \_ and breakout areas.

Arena Chairs and Lounges are available in a choice of two stocked on-trend colours in the gorgeous wool-feel Arena Fabric range (flat and ribbed), and a selection of timber or metal base options. Choose from six additional indent Arena Fabric colours or our craftspeople can upholster the Arena Chairs and Lounges in your own choice of fabric (extended lead times apply).