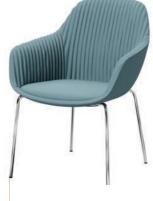

#### Arena Chairs

| Description  | Code                             | Finish | Height | Depth | Width | Meterage |
|--------------|----------------------------------|--------|--------|-------|-------|----------|
| AC-TIMB      | Arena Chair - Timber Leg         | Timber | 830mm  | 570mm | 620mm | 1.5m     |
| AC-4LEG      | Arena Chair - 4 Leg              | Chrome | 830mm  | 570mm | 620mm | 1.5m     |
| AC-SPID      | Arena Chair - Spider Base        | Black  | 830mm  | 570mm | 620mm | 1.5m     |
| AC-SLED      | Arena Chair - Sled Base          | Chrome | 830mm  | 570mm | 620mm | 1.5m     |
| AC-5STAR-BLK | Arena Chair - 5 Star Castor Base | Black  | 830mm  | 570mm | 620mm | 1.5m     |
| AC-5STAR-CHR | Arena Chair - 5 Star Castor Base | Chrome | 830mm  | 570mm | 620mm | 1.5m     |

Powdercoated metal frames

Stained wooden legs

Arena Chair 4 Leg - **Pale Blue** 

Arena Chair 4 Leg - **Army Green** 

Arena Chair 4 Leg - **Teal** 

Arena Chair 4 Leg - **Gold** 