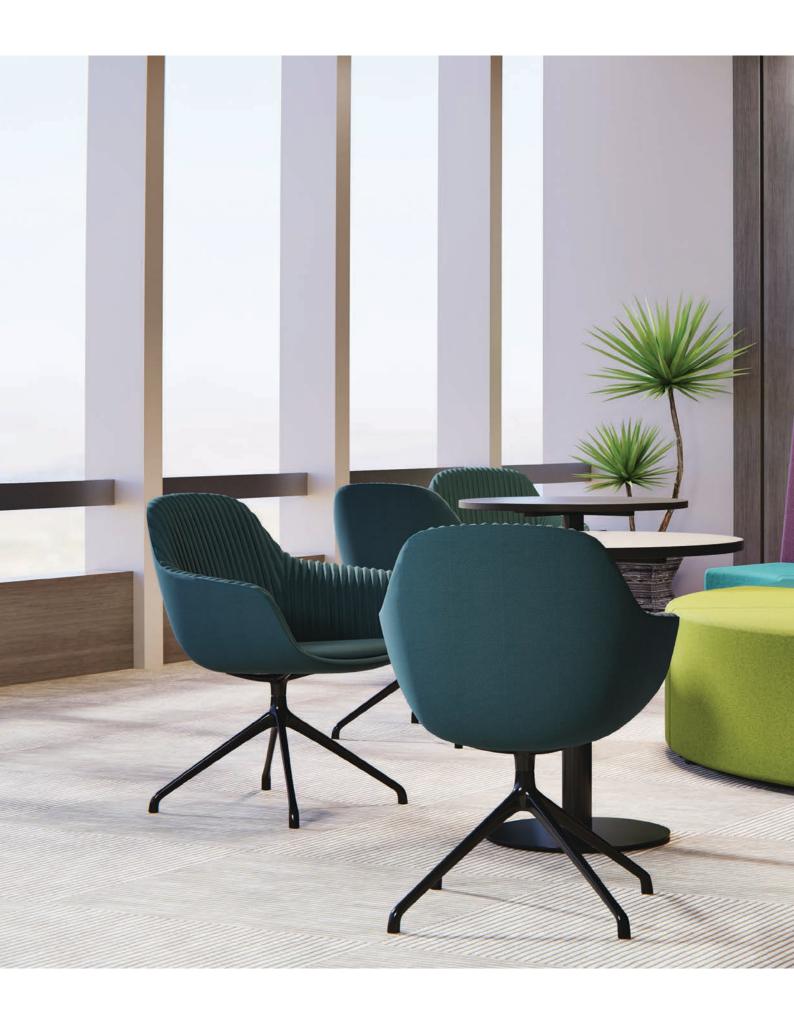

## Arena Collection

With a touch of mid-century modern flair and contemporary design features, the chairs and lounges in the Arena seating collection are a striking choice for reception, waiting room or breakout areas.

The range is the perfect blend of style, comfort and high quality craftmanship. Featuring fully upholstered shells with arms, wide backs and timber and metal base options, the chairs are available in a range of contemporary fabric colours.

Ideal for informal and formal reception, visitor, waiting \_ and breakout areas.