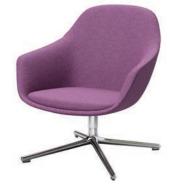

#### Arena Chairs

| Description  | Code                             | Finish | Height | Depth | Width | Meterage |
|--------------|----------------------------------|--------|--------|-------|-------|----------|
| AC-TIMB      | Arena Chair - Timber Leg         | Timber | 830mm  | 570mm | 620mm | 1.5m     |
| AC-4LEG      | Arena Chair - 4 Leg              | Chrome | 830mm  | 570mm | 620mm | 1.5m     |
| AC-SPID      | Arena Chair - Spider Base        | Black  | 830mm  | 570mm | 620mm | 1.5m     |
| AC-SLED      | Arena Chair - Sled Base          | Chrome | 830mm  | 570mm | 620mm | 1.5m     |
| AC-5STAR-BLK | Arena Chair - 5 Star Castor Base | Black  | 830mm  | 570mm | 620mm | 1.5m     |
| AC-5STAR-CHR | Arena Chair - 5 Star Castor Base | Chrome | 830mm  | 570mm | 620mm | 1.5m     |

\*Stocked in Arena Grey and Pale Blue fabric, available within short lead time. Indent in other Arena fabrics (6-8 week lead time). Note: Chairs featured in Arena Pale Blue fabric

#### Features

| Stylish and comfortable                                                     |
|-----------------------------------------------------------------------------|
| Fully upholstered with arm rests                                            |
| Timber and metal base options                                               |
| Impressive range of finishing options                                       |
| Chairs stocked in Arena Grey and<br>Pale Blue fabric colours                |
| Available indent in other Arena fabric colours or BYO fabric to match decor |
| 5 year warranty (excludes fabric)                                           |

Arena Chair 4 Leg

Arena Chair 5 Star Castor Base