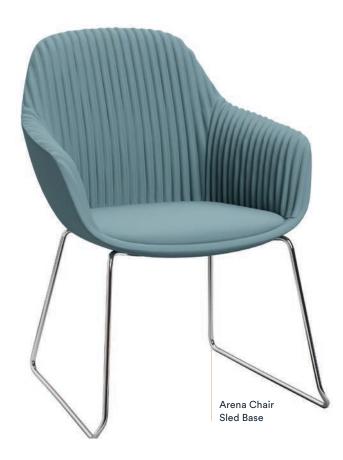

#### Arena Chairs

| Description  | Code                             | Finish | Height | Depth | Width | Meterage |
|--------------|----------------------------------|--------|--------|-------|-------|----------|
| AC-TIMB      | Arena Chair - Timber Leg         | Timber | 830mm  | 570mm | 620mm | 1.5m     |
| AC-4LEG      | Arena Chair - 4 Leg              | Chrome | 830mm  | 570mm | 620mm | 1.5m     |
| AC-SPID      | Arena Chair - Spider Base        | Black  | 830mm  | 570mm | 620mm | 1.5m     |
| AC-SLED      | Arena Chair - Sled Base          | Chrome | 830mm  | 570mm | 620mm | 1.5m     |
| AC-5STAR-BLK | Arena Chair - 5 Star Castor Base | Black  | 830mm  | 570mm | 620mm | 1.5m     |
| AC-5STAR-CHR | Arena Chair - 5 Star Castor Base | Chrome | 830mm  | 570mm | 620mm | 1.5m     |

\*Stocked in Arena Grey and Pale Blue fabric, available within short lead time. Indent in other Arena fabrics (6-8 week lead time). Note: Chairs featured in Arena Pale Blue fabric