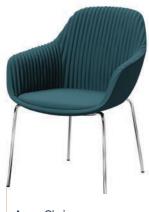

Powdercoated metal frames

Stained wooden legs

Arena Chair 4 Leg - **Pale Blue** 

Arena Chair 4 Leg - **Army Green** 

Arena Chair 4 Leg - **Teal** 

Arena Chair 4 Leg - **Gold** 