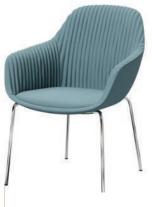

Powdercoated metal frames

Stained wooden legs

Arena Chair 4 Leg - **Pale Blue** 

Arena Chair 4 Leg - **Army Green** 

Arena Chair 4 Leg - **Teal** 

Arena Chair 4 Leg - **Gold** 