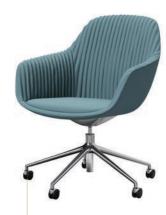

#### Arena Chairs

| Description  | Code                             | Finish | Height | Depth | Width | Meterage |
|--------------|----------------------------------|--------|--------|-------|-------|----------|
| AC-TIMB      | Arena Chair - Timber Leg         | Timber | 830mm  | 570mm | 620mm | 1.5m     |
| AC-4LEG      | Arena Chair - 4 Leg              | Chrome | 830mm  | 570mm | 620mm | 1.5m     |
| AC-SPID      | Arena Chair - Spider Base        | Black  | 830mm  | 570mm | 620mm | 1.5m     |
| AC-SLED      | Arena Chair - Sled Base          | Chrome | 830mm  | 570mm | 620mm | 1.5m     |
| AC-5STAR-BLK | Arena Chair - 5 Star Castor Base | Black  | 830mm  | 570mm | 620mm | 1.5m     |
| AC-5STAR-CHR | Arena Chair - 5 Star Castor Base | Chrome | 830mm  | 570mm | 620mm | 1.5m     |

\*Stocked in Arena Grey and Pale Blue fabric, available within short lead time. Indent in other Arena fabrics (6-8 week lead time). Note: Chairs featured in Arena Pale Blue fabric