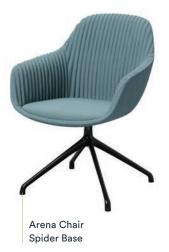

#### Arena Chairs

| Description  | Code                             | Finish | Height | Depth | Width | Meterage |
|--------------|----------------------------------|--------|--------|-------|-------|----------|
| AC-TIMB      | Arena Chair - Timber Leg         | Timber | 830mm  | 570mm | 620mm | 1.5m     |
| AC-4LEG      | Arena Chair - 4 Leg              | Chrome | 830mm  | 570mm | 620mm | 1.5m     |
| AC-SPID      | Arena Chair - Spider Base        | Black  | 830mm  | 570mm | 620mm | 1.5m     |
| AC-SLED      | Arena Chair - Sled Base          | Chrome | 830mm  | 570mm | 620mm | 1.5m     |
| AC-5STAR-BLK | Arena Chair - 5 Star Castor Base | Black  | 830mm  | 570mm | 620mm | 1.5m     |
| AC-5STAR-CHR | Arena Chair - 5 Star Castor Base | Chrome | 830mm  | 570mm | 620mm | 1.5m     |