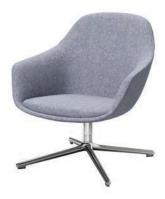

#### Arena Chairs

| Description  | Code                             | Finish | Height | Depth | Width | Meterage |
|--------------|----------------------------------|--------|--------|-------|-------|----------|
| AC-TIMB      | Arena Chair - Timber Leg         | Timber | 830mm  | 570mm | 620mm | 1.5m     |
| AC-4LEG      | Arena Chair - 4 Leg              | Chrome | 830mm  | 570mm | 620mm | 1.5m     |
| AC-SPID      | Arena Chair - Spider Base        | Black  | 830mm  | 570mm | 620mm | 1.5m     |
| AC-SLED      | Arena Chair - Sled Base          | Chrome | 830mm  | 570mm | 620mm | 1.5m     |
| AC-5STAR-BLK | Arena Chair - 5 Star Castor Base | Black  | 830mm  | 570mm | 620mm | 1.5m     |
| AC-5STAR-CHR | Arena Chair - 5 Star Castor Base | Chrome | 830mm  | 570mm | 620mm | 1.5m     |

Arena Chair 4 Leg

Arena Chair 5 Star Castor Base