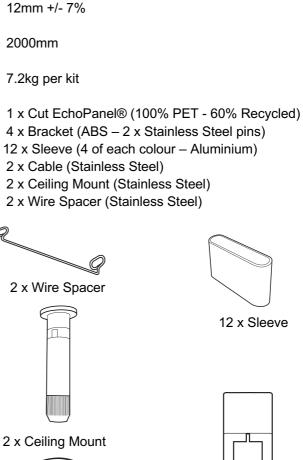

| DUCT SPECIFICATION SHEET                                                                                                                                                             | DATE: 8.2.19                                                                                                                                                                                                                                                                                                                                                                                                         |
|--------------------------------------------------------------------------------------------------------------------------------------------------------------------------------------|----------------------------------------------------------------------------------------------------------------------------------------------------------------------------------------------------------------------------------------------------------------------------------------------------------------------------------------------------------------------------------------------------------------------|
| Pendent 12mm                                                                                                                                                                         |                                                                                                                                                                                                                                                                                                                                                                                                                      |
| Woven Image – Bang Desig                                                                                                                                                             | gn                                                                                                                                                                                                                                                                                                                                                                                                                   |
| Australia/China                                                                                                                                                                      |                                                                                                                                                                                                                                                                                                                                                                                                                      |
| 27 x EchoPanel® 12mm<br>1 x Bracket<br>3 x Sleeve: Gold, Silver, Ch                                                                                                                  | arcoal                                                                                                                                                                                                                                                                                                                                                                                                               |
| 2400mm (+/- 5mm) x 1200r                                                                                                                                                             | nm (+/-10mm)                                                                                                                                                                                                                                                                                                                                                                                                         |
| 12mm +/- 7%                                                                                                                                                                          |                                                                                                                                                                                                                                                                                                                                                                                                                      |
| 2000mm                                                                                                                                                                               |                                                                                                                                                                                                                                                                                                                                                                                                                      |
| 7.2kg per kit                                                                                                                                                                        |                                                                                                                                                                                                                                                                                                                                                                                                                      |
| 1 x Cut EchoPanel® (100%<br>4 x Bracket (ABS – 2 x Stai<br>12 x Sleeve (4 of each colou<br>2 x Cable (Stainless Steel)<br>2 x Ceiling Mount (Stainless<br>2 x Wire Spacer (Stainless | nless Steel pins)<br>ur – Aluminium)<br>s Steel)                                                                                                                                                                                                                                                                                                                                                                     |
| 2 x Wire Spacer                                                                                                                                                                      | 12 x Sleeve                                                                                                                                                                                                                                                                                                                                                                                                          |
| 2 x Ceiling Mount                                                                                                                                                                    |                                                                                                                                                                                                                                                                                                                                                                                                                      |
|                                                                                                                                                                                      | Pendent 12mm<br>Woven Image – Bang Desig<br>Australia/China<br>27 x EchoPanel® 12mm<br>1 x Bracket<br>3 x Sleeve: Gold, Silver, Ch<br>2400mm (+/- 5mm) x 1200r<br>12mm +/- 7%<br>2000mm<br>7.2kg per kit<br>1 x Cut EchoPanel® (100%<br>4 x Bracket (ABS – 2 x Stai<br>12 x Sleeve (4 of each color<br>2 x Cable (Stainless Steel))<br>2 x Ceiling Mount (Stainless<br>2 x Wire Spacer (Stainless<br>2 x Wire Spacer |

2 x Cable

4 x Bracket

**DESIGN DEPARTMENT - PRODUCT SPECIFICATION SHEET** 

| DESIGN NAME:     | Pendent Tandem                                                                                                                                                                                                                                        |
|------------------|-------------------------------------------------------------------------------------------------------------------------------------------------------------------------------------------------------------------------------------------------------|
| DESIGNER:        | Woven Image – Bang Design                                                                                                                                                                                                                             |
| ORIGIN:          | Australia/China                                                                                                                                                                                                                                       |
| COLOURS:         | 27 x EchoPanel® 12mm<br>1 x Bracket<br>3 x Sleeve: Gold, Silver, Charcoal                                                                                                                                                                             |
| PANEL DIMENSION: | 2400mm (+/- 5mm) x 1200mm (+/-10mm)                                                                                                                                                                                                                   |
| PANEL THICKNESS: | 12mm +/- 7%                                                                                                                                                                                                                                           |
| CABLE LENGTH:    | 2000mm                                                                                                                                                                                                                                                |
| WEIGHT:          | 7.2kg per kit                                                                                                                                                                                                                                         |
| KIT CONTENTS:    | 1 x Cut EchoPanel® (100% PET - 60% Recycled)<br>4 x Bracket (ABS – 2 x Stainless Steel pins)<br>12 x Sleeve (4 of each colour – Aluminium)<br>2 x Cable (Stainless Steel)<br>2 x Ceiling Mount (Stainless Steel)<br>2 x Wire Spacer (Stainless Steel) |
|                  | 2 x Wire Spacer<br>2 x Wire Spacer<br>12 x Sleeve<br>2 x Ceiling Mount                                                                                                                                                                                |

## 1 x Cut EchoPanel®

VVNA/

2 x Cable

4 x Bracket

DATE: 8.2.19

| DESIGN NAME:       | Pendent Summit                                                                                                                                                                      |                                                   |
|--------------------|-------------------------------------------------------------------------------------------------------------------------------------------------------------------------------------|---------------------------------------------------|
| DESIGNER:          | Woven Image – Bang Desi                                                                                                                                                             | gn                                                |
| ORIGIN:            | Australia/China                                                                                                                                                                     |                                                   |
| COLOURS:           | 27 x EchoPanel® 12mm<br>1 x Bracket<br>3 x Sleeve: Gold, Silver, Ch                                                                                                                 | narcoal                                           |
| PANEL DIMENSION:   | 2400mm (+/- 5mm) x 1200r                                                                                                                                                            | nm (+/-10mm)                                      |
| PANEL THICKNESS:   | 12mm +/- 7%                                                                                                                                                                         |                                                   |
| CABLE LENGTH:      | 2000mm                                                                                                                                                                              |                                                   |
| WEIGHT:            | 7.2kg per kit                                                                                                                                                                       |                                                   |
| KIT CONTENTS:      | 1 x Cut EchoPanel® (100%<br>4 x Bracket (ABS – 2 x Stai<br>12 x Sleeve (4 of each color<br>2 x Cable (Stainless Steel)<br>2 x Ceiling Mount (Stainles<br>2 x Wire Spacer (Stainless | inless Steel pins)<br>ur – Aluminium)<br>s Steel) |
|                    | 2 x Wire Spacer                                                                                                                                                                     | 12 x Sleeve                                       |
|                    | 2 x Ceiling Mount                                                                                                                                                                   |                                                   |
| 1 x Cut EchoPanel® | 2 x Cable                                                                                                                                                                           | 4 x Bracket                                       |

DATE: 8.2.19

For more information phone +61 2 9913 8668 or 1800 888 650 or visit www.wovenimage.com

1 x Cut EchoPanel®

DATE: 8.2.19

4 x Bracket

**DESIGN DEPARTMENT - PRODUCT SPECIFICATION SHEET** 

2 x Cable