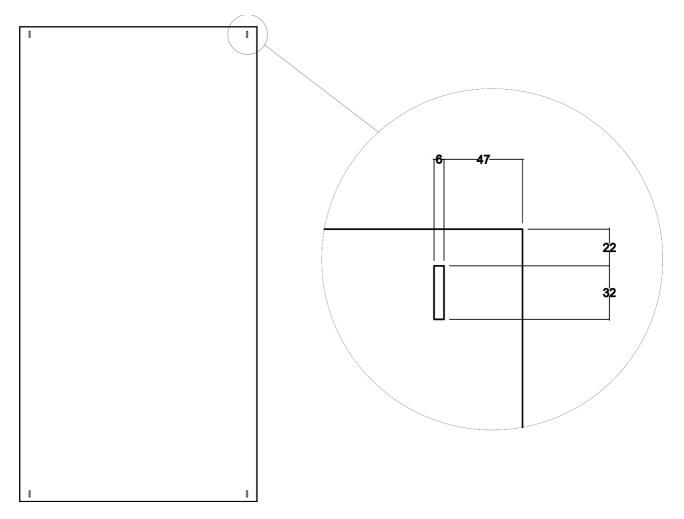

|
| ENVIRONMENTAL:            | EchoPanel <sup>®</sup> achieves GreenTag Certification GreenRate: Level A                                                                                                                                                                                                                                                                                                                                 |



## PENDENT 12MM DETAILED DIMENSIONS