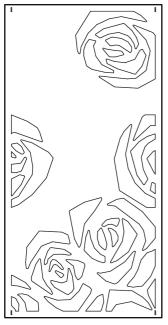

| DESIGN DEPARTMENT - PRODUCT SPECIFICATION SHEET |              | DATE: 8.2.19 |
|-------------------------------------------------|--------------|--------------|
| DESIGN NAME:                                    | Pendent Rose |              |

Woven Image - Bruce Goold

3 x Sleeve: Gold, Silver, Charcoal

2400mm (+/- 5mm) x 1200mm (+/-10mm)

27 x EchoPanel® 12mm

Australia/China

1 x Bracket

DESIGNER:

ORIGIN:

COLOURS:

PANEL DIMENSION:

PANEL THICKNESS:

CABLE LENGTH:

WEIGHT:

KIT CONTENTS:

1 x Cut EchoPanel®

2 x Cable

4 x Bracket

| DESIGN DEPARTMENT - PRODUCT SPECIFICATION SHEET | DATE: 8.2.19 |
|-------------------------------------------------|--------------|
|                                                 |              |

| DESIGN NAME:                                                                                                                                                                                                                                  | Pendent Dot                                                                                                                                                                                                |                                           |
|-----------------------------------------------------------------------------------------------------------------------------------------------------------------------------------------------------------------------------------------------|------------------------------------------------------------------------------------------------------------------------------------------------------------------------------------------------------------|-------------------------------------------|
| DESIGNER:                                                                                                                                                                                                                                     | Woven Image – Bang Design                                                                                                                                                                                  |                                           |
| ORIGIN:                                                                                                                                                                                                                                       | Australia/China                                                                                                                                                                                            |                                           |
| COLOURS:                                                                                                                                                                                                                                      | 27 x EchoPanel® 12mm<br>1 x Bracket<br>3 x Sleeve: Gold, Silver, Char                                                                                                                                      | coal                                      |
| PANEL DIMENSION:                                                                                                                                                                                                                              | 2400mm (+/- 5mm) x 1200mm                                                                                                                                                                                  | า (+/-10mm)                               |
| PANEL THICKNESS:                                                                                                                                                                                                                              | 12mm +/- 7%                                                                                                                                                                                                |                                           |
| CABLE LENGTH:                                                                                                                                                                                                                                 | 2000mm                                                                                                                                                                                                     |                                           |
| WEIGHT:                                                                                                                                                                                                                                       | 7.2kg per kit                                                                                                                                                                                              |                                           |
| KIT CONTENTS:                                                                                                                                                                                                                                 | 1 x Cut EchoPanel® (100% P<br>4 x Bracket (ABS – 2 x Stainle<br>12 x Sleeve (4 of each colour –<br>2 x Cable (Stainless Steel)<br>2 x Ceiling Mount (Stainless Steel)<br>2 x Wire Spacer (Stainless Steel) | ess Steel pins)<br>- Aluminium)<br>steel) |
| I 0 0 0 0 0 0 0 0 0 0 0 0 0 0 0 0 0 0 0 0 0 0 0 0 0 0 0 0 0 0 0 0 0 0 0 0 0 0 0 0 0 0 0 0 0 0 0 0 0 0 0 0 0 0 0 0 0 0 0 0 0 0 0 0 0 0 0 0 0 0 0 0 0 0 0 0 0 0 0 0 0 0 0 0 0 0 0 0 0 0 0 0 0 0 0 0 0 0 0 0 0 0 0 0 0 0 0 0 0 0 0 0 0 0 0 0 0 0 | 2 x Wire Spacer                                                                                                                                                                                            | 12 x Sleeve                               |
| 1 x Cut EchoPanel®                                                                                                                                                                                                                            | 2 x Cable                                                                                                                                                                                                  | 4 x Bracket                               |