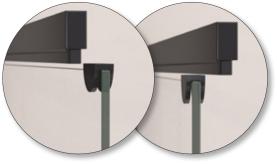

Wedge glazing

Eclipse Slimline will also work with "Opus 6mm Glass to Glass Hinges

Extrusion Colours: Polished Silver, Matt Natural, Pearl White and Black

Magnetic door stop - swings both ways

Screw flute mitred slimline profile, allows for extra fixings

Eclipse Slimline provides clean mitred corners

Door stop swings both ways

Door Stop

excellence innovation. custom design.

To order or for more information call: 1300 139 706

99 Frankston Gardens Drive, Carrum Downs Vic 3201 Tel: (03) 9775 1223 Fax: (03) 9775 1445 visit: danmac.com.au **ALSPEC BRANCHES** 