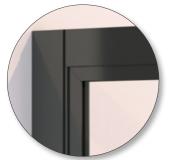

## features & benefits

Modern Slimline Perimeter Profile

Open Bottom to allow for water proofing Angle

6463 Polished alloy

Ultimate Brass Clamp

Concealed fixing

Suit 6mm toughened glass

Mitred slimline profile

Wedge glazing

Eclipse Slimline will also work with "Opus 6mm Glass to Glass Hinges

Extrusion Colours: Polished Silver, Matt Natural, Pearl White and Black

Magnetic door stop - swings both ways

Screw flute mitred slimline profile, allows for extra fixings