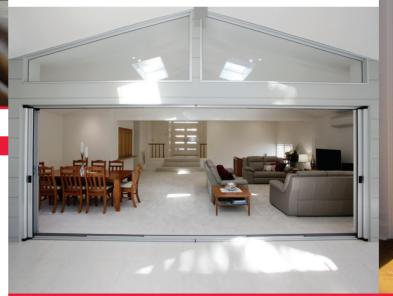

THE MESH-TO-TRACK RETENTION SYSTEM ZIPS THE SCREEN INTO THE TRACK FOR SUPERIOR STRENGTH AND THE RECESSED CHANNEL PREVENTS TRIP HAZARDS.

Perfect for screening pillarless corners where large doors meet with no post.

- The sleek retrofit housing neatly attaches to your existing opening and is available in a range of colours and finishes to match.
- The recessed channel option is wheelchair friendly and suits flush doorsills. It allows the track to be recessed into the floor to avoid trip hazards.
- The mesh neatly retracts into its housing until you are ready to use it.
- Perfect for screening pillarless corners where large doors meet with no post.

## FREEDOM™ INFINITY ZIPLINE™

Defined by quality, intelligent innovation and a design-led aesthetic, the Infinity Zipline™ screen will complement any home. The screen spans up to 4.5 metres in a single screen and up to 9 metres in a double screen and adopts a unique mesh-to-track retention system – perfect for large openings.