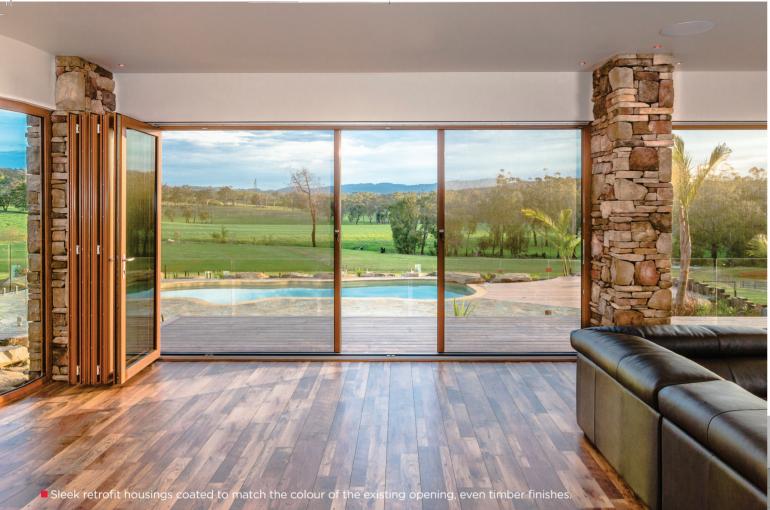

- The sleek retrofit housing neatly attaches to your existing opening and is available in a range of colours and finishes to match.
- The recessed channel option is wheelchair friendly and suits flush doorsills. It allows the track to be recessed into the floor to avoid trip hazards.
- The mesh neatly retracts into its housing until you are ready to use it.
- Perfect for screening pillarless corners where large doors meet with no post.