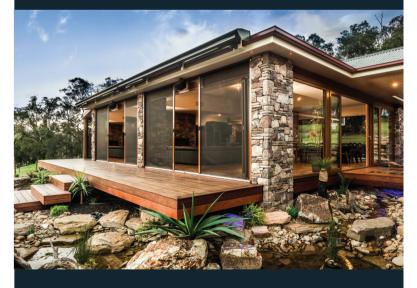

THE MESH-TO-TRACK RETENTION SYSTEM ZIPS THE SCREEN INTO THE TRACK FOR SUPERIOR STRENGTH AND THE RECESSED CHANNEL PREVENTS TRIP HAZARDS.

Perfect for screening pillarless corners where large doors meet with no post.

## FREEDOM™ INFINITY ZIPLINE™

Defined by quality, intelligent innovation and a design-led aesthetic, the Infinity Zipline™ screen will complement any home. The screen spans up to 4.5 metres in a single screen and up to 9 metres in a double screen and adopts a unique mesh-to-track retention system – perfect for large openings.