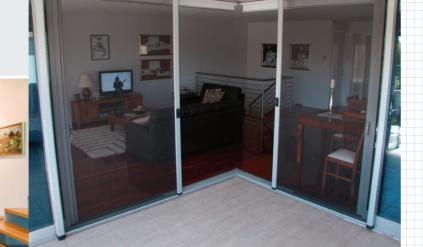

## FREEDOM™ INFINITY ZIPLINE™

Defined by quality, intelligent innovation and a design-led aesthetic, the Infinity Zipline™ screen will complement any home. The screen spans up to 4.5 metres in a single screen and up to 9 metres in a double screen and adopts a unique mesh-to-track retention system – perfect for large openings.

Screen solutions for french, bi-fold and sliding stacker doors, windows, as well as pillarless corners and large, difficult-to-screen areas.