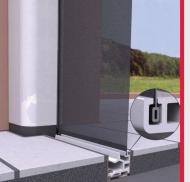

THE MESH-TO-TRACK RETENTION SYSTEM ZIPS THE SCREEN INTO THE TRACK FOR SUPERIOR STRENGTH AND THE RECESSED CHANNEL PREVENTS TRIP HAZARDS.

Perfect for screening pillarless corners where large doors meet with no post.

- The sleek retrofit housing neatly attaches to your existing opening and is available in a range of colours and finishes to match.
- The recessed channel option is wheelchair friendly and suits flush doorsills. It allows the track to be recessed into the floor to avoid trip hazards.
- The mesh neatly retracts into its housing until you are ready to use it.
- Perfect for screening pillarless corners where large doors meet with no post.