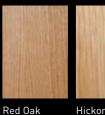

# FINE CRAFTSMANSHIP

Enhance the appearance of your wall and ceiling wood selection with recessed or raised panel detailing. Available in maple, red oak and cherry, as well as other hand crafted wood species on a custom basis.