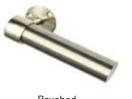

#### 4. Handrails

Handrails provide safety and styling. All Elvoron cars are equipped with one handrail. Additional handrails can be provided. Available in brushed stainless steel, brass, antique brass and custom wood finishes.

#### **Handrail Choices**

All Elvoron cars are equipped with one handrail on the control wall. They are available in three standard finishes or can be customised. Additional handrails can be mounted on the other car walls for extra passenger security.