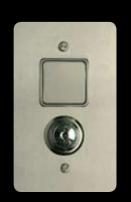

#### **Car Operating Panel**

The simple and elegant Elvoron operating panel is available in brushed stainless steel, brass or antique brass finishes. It includes a digital floor display, floor selection buttons and emergency stop button. Floor selection buttons can be fitted with numbers or letters.

#### Hall Stations

Elvoron hall station buttons illuminate when pushed. The push button itself is always made of stainless steel for maximum durability. Wall plates are available in our three standard finishes or can be custom coloured.

#### **Security Key Control**

For increased safety and security, an optional key switch allows the entire elevator to be deactivated. Key switches can also be custom designed to deactivate only certain hall stations or to control access to certain floors.