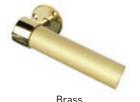

#### 4. Handrails

Handrails provide safety and styling. All Elvoron cars are equipped with one handrail. Additional handrails can be provided. Available in brushed stainless steel, brass, antique brass and custom wood finishes.

#### **Handrail Choices**

All Elvoron cars are equipped with one handrail on the control wall. They are available in three standard finishes or can be customised. Additional handrails can be mounted on the other car walls for extra passenger security.