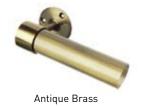

#### 4. Handrails

Handrails provide safety and styling. All Elvoron cars are equipped with one handrail. Additional handrails can be provided. Available in brushed stainless steel, brass, antique brass and custom wood finishes.

#### **Handrail Choices**

All Elvoron cars are equipped with one handrail on the control wall. They are available in three standard finishes or can be customised. Additional handrails can be mounted on the other car walls for extra passenger security.