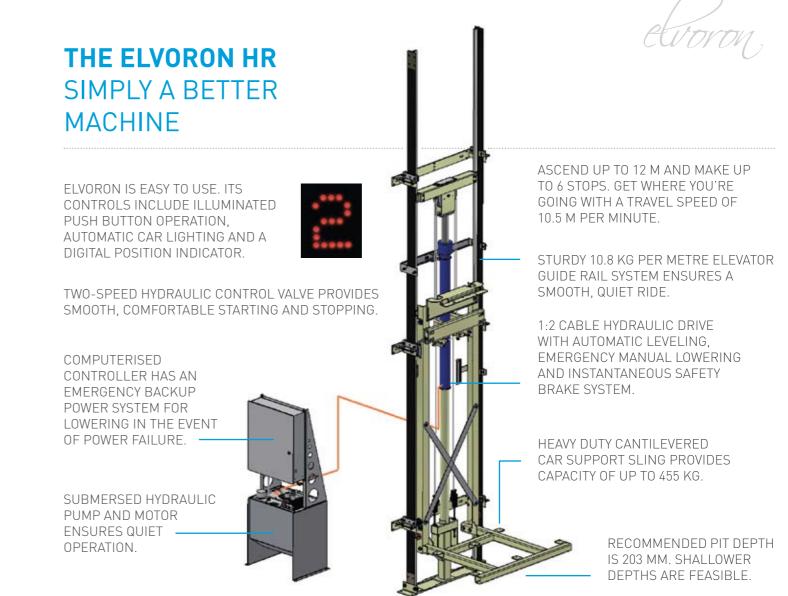

# **ELVORON CAR FIXTURES -**ELEGANCE, FORM AND FUNCTION

The Elvoron HR is a sophisticated hydraulic elevating system designed specifically for use in private residences. The system fits within a vertical elevator hoistway connecting the floors to be serviced. A small area outside the hoistway is required to accommodate the controller and pump unit. This area can be adjacent to the hoistway or in a remote location. The elevator stops level with the bottom floor, thus a small pit is required. The recommended pit depth is 200mm although shallower pit depths are feasible. At the upper landing, an overhead clearance of 2438mm from the upper floor level is required for our standard car height of 2134mm.

#### Car Sizes:

914mm x 1219mm 914mm x 1372mm 914mm x 1524mm

1100mm x 1400mm car available to comply with B.C.A. E3.6 Custom sizes available

Rated Load:

340 kg Optional: 455 kg

Speed:

10.5 metres/min nominal speed

#### Travel Range:

Up to 12 metres

#### Stops:

Up to 6 stops

#### Controls:

Fully automatic push button operation Computerised controls Digital floor indicator in car Automatic car lighting upon entry Illuminated push buttons

#### Safety Features:

Emergency backup power system Emergency manual lowering Safety brake system Hall door interlocks, gate safety switch Automatic bi-directional floor leveling Emergency stop and alarm Solid accordion gate in car

#### **Drive System:**

Cable Hydraulic Drive

Quiet submersed pump and motor Two-speed valve for smooth start and stop