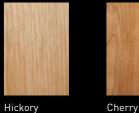

# FINE CRAFTSMANSHIP

Enhance the appearance of your wall and ceiling wood selection with recessed or raised panel detailing. Available in maple, red oak and cherry, as well as other hand crafted wood species on a custom basis.