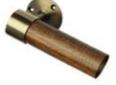

#### 4. Handrails

Handrails provide safety and styling. All Elvoron cars are equipped with one handrail. Additional handrails can be provided. Available in brushed stainless steel, brass, antique brass and custom wood finishes.

#### **Handrail Choices**

All Elvoron cars are equipped with one handrail on the control wall. They are available in three standard finishes or can be customised. Additional handrails can be mounted on the other car walls for extra passenger security.