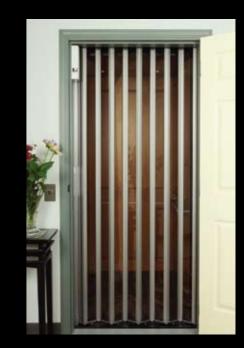

#### 6. Accordion Gate

Designed for passenger safety, the accordion gate must be closed before the elevator can travel. Available in many colours and finishes. Manual operation is standard. An optional power operator is available.

#### **Accordion Gates**

All cars are equipped with solid accordion gates. The gates are electrically supervised to prevent the elevator from operating unless the gate is closed. The standard accordion gate is manually opened and closed by the passenger. It can be equipped with an optional power gate operator. Available in wood and acrylic panels. Acrylic panels are framed in brass, antique brass or silver finishes.