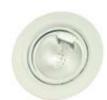

#### 1. Ceiling

The ceiling is available in white melamine or in wood paneling styled to match the car walls. The ceiling is fitted with four low voltage recessed halogen lights. These are also used for emergency lighting.

#### **Decorative Halogen Ceiling Lighting**

All Elvoron cars are equipped with 4 recessed low-voltage halogen light fixtures. They illuminate automatically when the car gate is opened. An emergency backup power system will keep them illuminated in the event of a power failure. Available in white or black. Other finishes, such as silver, are available on a custom basis.