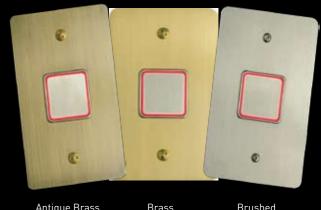

#### Hall Stations

Elvoron hall station buttons illuminate when pushed. The push button itself is always made of stainless steel for maximum durability. Wall plates are available in our three standard finishes or can be custom coloured.

Antique Brass

Brass