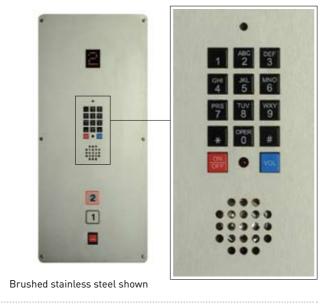

#### 7. Car Operating Panel

The car operating panel includes floor selection buttons, a digital floor display, emergency stop switch and an optional integrated telephone. Available in brushed stainless steel, brass and antique brass finishes.

#### **Car Operating Panel**

The simple and elegant Elvoron operating panel is available in brushed stainless steel, brass or antique brass finishes. It includes a digital floor display, floor selection buttons and emergency stop button. Floor selection buttons can be fitted with numbers or letters.

#### **Integrated Emergency Telephone**

Ensure passenger safety and security with an integrated telephone that allows two-way voice communication in the event of an emergency. A traditional emergency telephone, located in a separate recessed metal box, is also available. The box cover matches the operating panel.