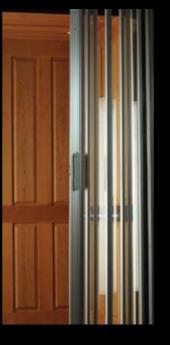

#### 6. Accordion Gate

Designed for passenger safety, the accordion gate must be closed before the elevator can travel. Available in many colours and finishes. Manual operation is standard. An optional power operator is available.

#### **Accordion Gates**

All cars are equipped with solid accordion gates. The gates are electrically supervised to prevent the elevator from operating unless the gate is closed. The standard accordion gate is manually opened and closed by the passenger. It can be equipped with an optional power gate operator. Available in wood and acrylic panels. Acrylic panels are framed in brass, antique brass or silver finishes.