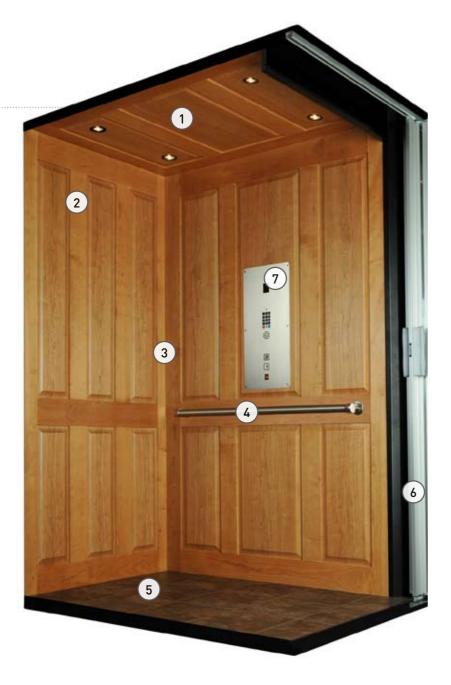

# THE ELVORON HR DESIGN IT YOUR WAY

#### 1. Ceiling

The ceiling is available in white melamine or in wood paneling styled to match the car walls. The ceiling is fitted with four low voltage recessed halogen lights. These are also used for emergency lighting.

#### 2. Finishes

Choose from a wide variety of melamine and wood factory finishes, including recessed and raised paneling. Or choose an unfinished car and have the interior custom built on site by a local cabinet maker.

#### 3. Car Sizes

The car is available in three standard sizes. It is also available in custom sizes up to 1.6M<sup>2</sup>. The car is available in two standard heights as well as custom heights.

#### 4. Handrails

Handrails provide safety and styling. All Elvoron cars are equipped with one handrail. Additional handrails can be provided. Available in brushed stainless steel, brass, antique brass and custom wood finishes.

#### 5. Flooring

The Elvoron HR is built with extra capacity to allow installation of ceramic tile, laminated or hardwood flooring to match your home decor. Due to the variety of colours and materials available, flooring will be supplied locally by others.

#### 6. Accordion Gate

Designed for passenger safety, the accordion gate must be closed before the elevator can travel. Available in many colours and finishes. Manual operation is standard. An optional power operator is available.

#### 7. Car Operating Panel

The car operating panel includes floor selection buttons, a digital floor display, emergency stop switch and an optional integrated telephone. Available in brushed stainless steel, brass and antique brass finishes.