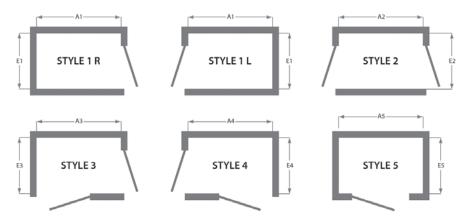

#### **Entry / Exit Configurations**

#### Clear Inside Hoistway Dimensions (custom sizes available)

| Car Size    | A1   | E1   | A2   | E2   | АЗ   | E3   | A4   | E4   | A5   | E5   |
|-------------|------|------|------|------|------|------|------|------|------|------|
| 914 x 1219  | 1429 | 1270 | 1391 | 1270 | 1429 | 1368 | 1429 | 1368 | 1378 | 1368 |
| 914 x 1372  | 1581 | 1270 | 1543 | 1270 | 1581 | 1368 | 1581 | 1368 | 1530 | 1368 |
| 914 x 1524  | 1734 | 1270 | 1695 | 1270 | 1734 | 1368 | 1734 | 1368 | 1683 | 1368 |
| 1100 x 1400 | 1661 | 1456 | 1744 | 1456 | 1723 | 1554 | 1723 | 1554 | 1559 | 1554 |