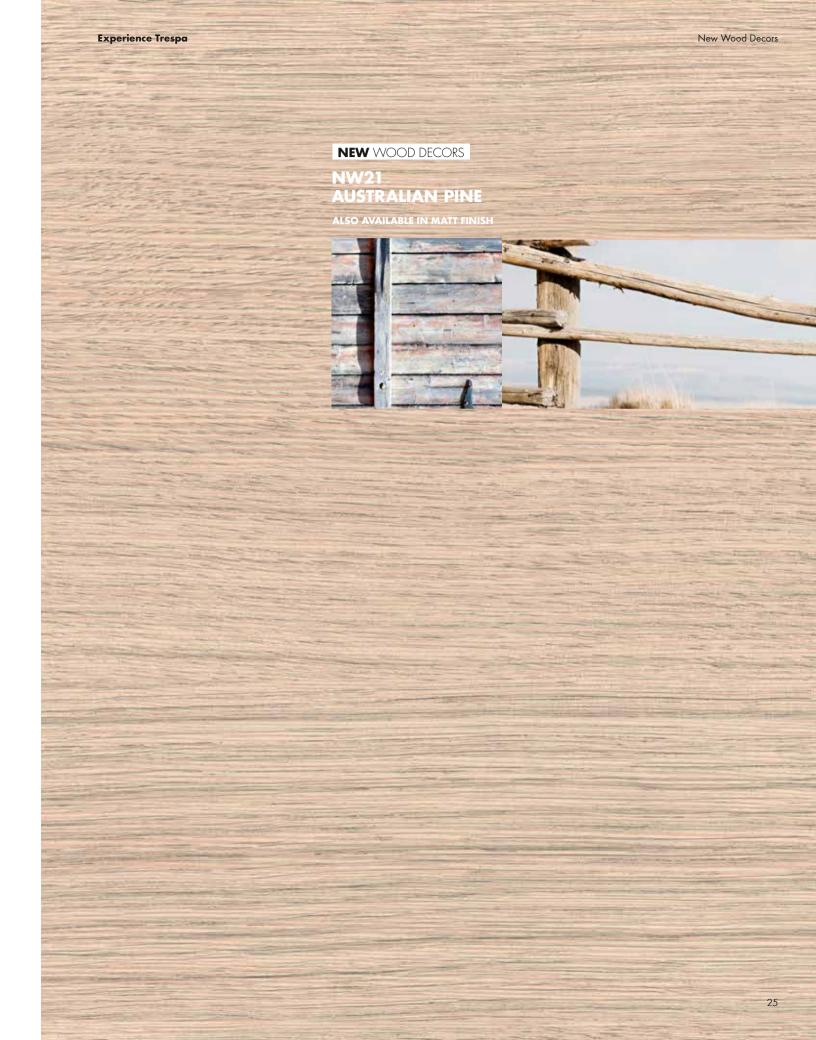

# METEON® WOOD DECORS AVAILABLE IN MATT FINISH NEW NEW NEW METEON® NATURALS AVAILABLE IN MATT FINISH

24

EXPERIENCE THE NEW MATT FINISH BY ORDERING A SAMPLE PACK FROM TRESPA.COM/NEW