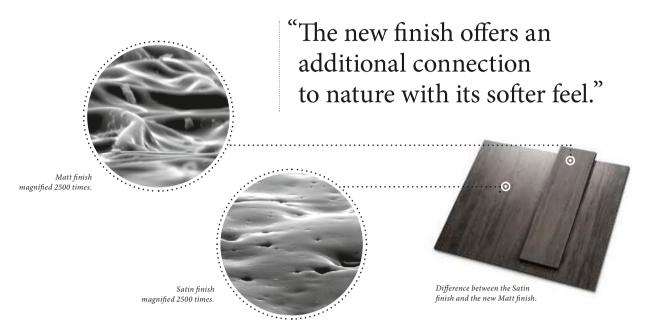

The new Matt finish has the same outstanding qualities and outdoor endurance as the existing Trespa\* Meteon\* finishes, but reveals a more natural touch and appearance. Enhanced by its availability in Trespa\* Meteon\* Naturals and Wood Decors, which replicate nature, the new finish offers an additional connection to nature with its softer feel.