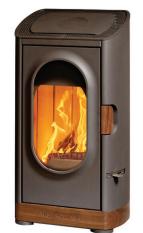

# Woody

Here, the name speaks for itself! The Austroflamm Woody with it's elegant wooden base and handle (a combination of beech and natural walnut) captivates at first glance. Just as striking is the oval cast door in portrait format and the bevelled lid. The perfect partner for the Woody is our beautiful and practical wood box. Of course, this is also available as an accessory to any other fire.