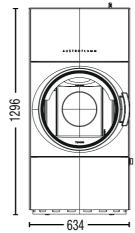

### Clou Xtra

| DIMENSIONS              |          | HEARTH REQUIREMENTS                                    |
|-------------------------|----------|--------------------------------------------------------|
| Width                   | 634mm    | Thickness (bellis board or                             |
| Height                  | 1296mm   | Width                                                  |
| Depth                   | 455mm    | Depth*                                                 |
| Борит                   | 40011111 | * Depth includes a min 650 in                          |
| SPECIFICATIONS          |          | CLEARANCES TO COMBUS                                   |
| Weight                  | 295kilos | with solid 8" flue shield                              |
| vveigni                 |          | <ul><li>Sides</li></ul>                                |
| Heat output             | 10.7kW   | Rear                                                   |
| Approx. heat area up to | 10-15sq  |                                                        |
| Efficiency              | 62%      | with a 25mm thick skame                                |
| Emissions               | 1.1g/kg  | <ul><li>shield (fixed to wall)</li><li>Sides</li></ul> |

152mm (6')

| 4 ──                                         | -      |
|----------------------------------------------|--------|
| HEARTH REQUIREMENTS                          |        |
| Thickness (bellis board or similar)          | 18mm   |
| Width                                        | 890mm  |
| Depth*                                       | 1115mm |
| * Depth includes a min 650 in front of the u | ınit   |
| CLEARANCES TO COMBUSTIBLE WALL               |        |
| with solid 8" flue shield                    |        |
| Sides                                        | 550mm  |
| Rear                                         | 275mm  |
| with a 25mm thick skamotec rear wal          |        |
| shield (fixed to wall)                       |        |
| Sides                                        | 550mm  |
| Rear                                         | 125mm  |