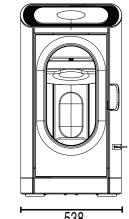

## Woody

DIMENSIONS

Flue diameter

| Width                   | 538mm    |
|-------------------------|----------|
| Height                  | 1027mm   |
| Depth                   | 399mm    |
|                         |          |
| SPECIFICATIONS          |          |
| Weight                  | 135kilos |
| Heat output             | 7.0kW    |
| Approx. heat area up to | 8-12sq   |
| Efficiency              | 64%      |
| Emissions               | 1.0g/kg  |

152mm (6')

| HEARTH REQUIREMENTS                           |        |
|-----------------------------------------------|--------|
| Thickness (bellis board or similar)           | 18mm   |
| Width                                         | 700mm  |
| Depth*                                        | 1050mm |
| * Depth includes a min 650 in front of the un | it     |
| CLEARANCES TO COMBUSTIBLE WALL                |        |
| with solid 8" flue shield                     |        |
| Sides                                         | 450mm  |
| Rear                                          | 600mm  |
| with a 25mm thick skamotec rear wall          |        |
| shield (fixed to wall)                        |        |
| Sides                                         | 450mm  |