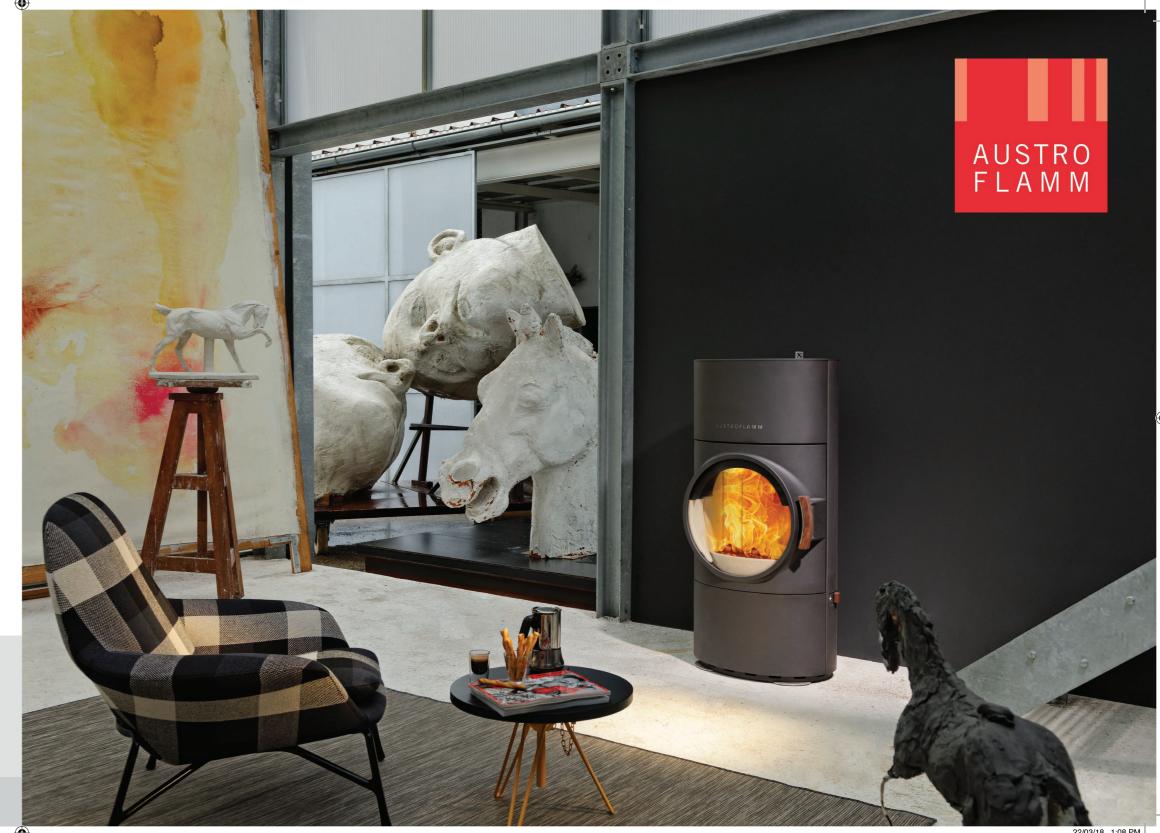

## Clou Xtra

The Clou Xtra by Austroflamm combines proven heat storage technology with exceptional design. Xtra technology guarantees you more hours of heat storage without the need for refilling. The large firebox of approx. 390mm (h) x 432 mm (w) x 245 mm (d) is closed off by an equally large fire door, the main feature being the round design. This allows you to look at the fire as through a porthole. The interior lining of the combustion chamber is made of special ceramic clay that creates a special relationship between thermal insulation and thermal output. The result—a design quickly creating high combustion chamber temperatures!