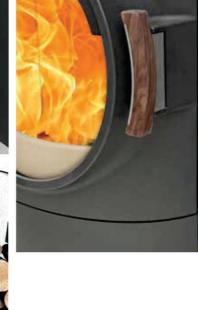

Modern stoves need inspirational design and enormous developments in the area of combustion technology. A fundamental example is the firebox lining: For all Austroflamm stoves these important parts are made out of "Keramott". Keramott is a special product developed exclusively by Austroflamm. This material excels by creating an exceptional ratio between thermal insulation and heat conduction. As a consequence the combustion chamber reaches higher temperatures sooner. A clean, low-emission combustion, keeping the glass exceptionally clean and the firebricks white.

## Clou Xtra

The Clou Xtra by Austroflamm combines proven heat storage technology with exceptional design. Xtra technology guarantees you more hours of heat storage without the need for refilling. The large firebox of approx. 390mm (h) x 432 mm (w) x 245 mm (d) is closed off by an equally large fire door, the main feature being the round design. This allows you to look at the fire as through a porthole. The interior lining of the combustion chamber is made of special ceramic clay that creates a special relationship between thermal insulation and thermal output. The result—a design quickly creating high combustion chamber temperatures!