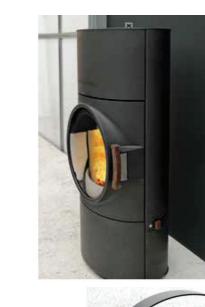

## Clou Xtra

The Clou Xtra by Austroflamm combines proven heat storage technology with exceptional design. Xtra technology guarantees you more hours of heat storage without the need for refilling. The large firebox of approx. 390mm (h) x 432 mm (w) x 245 mm (d) is closed off by an equally large fire door, the main feature being the round design. This allows you to look at the fire as through a porthole. The interior lining of the combustion chamber is made of special ceramic clay that creates a special relationship between thermal insulation and thermal output. The result—a design quickly creating high combustion chamber temperatures!