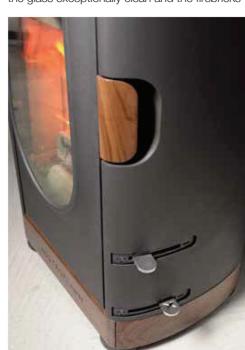

# Woody

Here, the name speaks for itself! The Austroflamm Woody with it's elegant wooden base and handle (a combination of beech and natural walnut) captivates at first glance. Just as striking is the oval cast door in portrait format and the bevelled lid. The perfect partner for the Woody is our beautiful and practical wood box. Of course, this is also available as an accessory to any other fire.