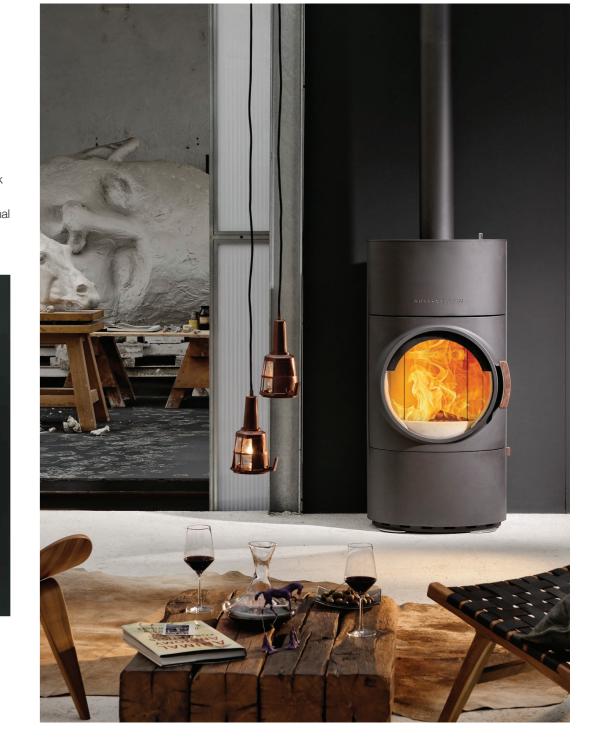

## Clou Xtra

The Clou Xtra by Austroflamm combines proven heat storage technology with exceptional design. Xtra technology guarantees you more hours of heat storage without the need for refilling. The large firebox of approx. 390mm (h) x 432 mm (w) x 245 mm (d) is closed off by an equally large fire door, the main feature being the round design. This allows you to look at the fire as through a porthole. The interior lining of the combustion chamber is made of special ceramic clay that creates a special relationship between thermal insulation and thermal output. The result—a design quickly creating high combustion chamber temperatures!