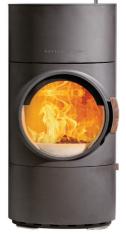

## Clou Xtra

The Clou Xtra by Austroflamm combines proven heat storage technology with exceptional design. Xtra technology guarantees you more hours of heat storage without the need for refilling. The large firebox of approx. 390mm (h) x 432 mm (w) x 245 mm (d) is closed off by an equally large fire door, the main feature being the round design. This allows you to look at the fire as through a porthole. The interior lining of the combustion chamber is made of special ceramic clay that creates a special relationship between thermal insulation and thermal output. The result—a design quickly creating high combustion chamber temperatures!