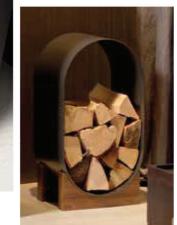

# Woody

Here, the name speaks for itself! The Austroflamm Woody with it's elegant wooden base and handle (a combination of beech and natural walnut) captivates at first glance. Just as striking is the oval cast door in portrait format and the bevelled lid. The perfect partner for the Woody is our beautiful and practical wood box. Of course, this is also available as an accessory to any other fire.