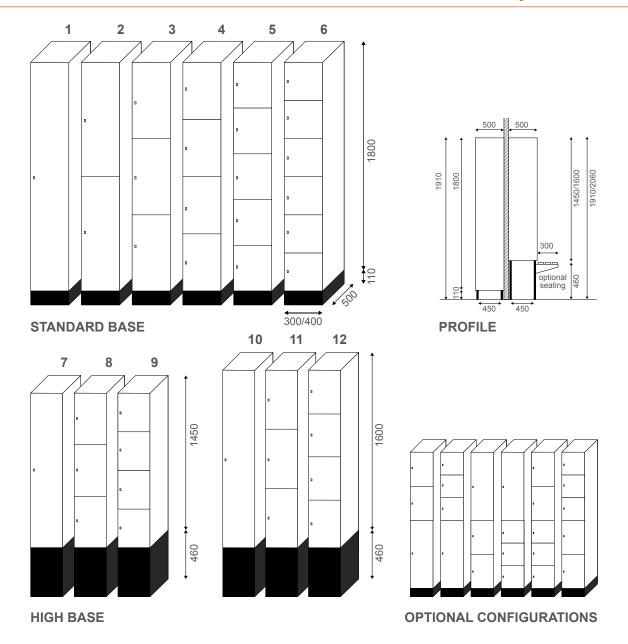

## TRADITIONAL RANGE excellockers.com.au 1800 019 266

|    | CODE     | DESCRIPTION                                                     | DOOR HEIGHT |
|----|----------|-----------------------------------------------------------------|-------------|
| 1  | TRD-1    | 1 Door - long hanging with bag storage - shelf at top or bottom | 1800mm      |
| 2  | TRD-2    | 2 Door - 2 hanging lockers with bag storage                     | 900mm       |
| 3  | TRD-3    | 3 Door - large bag storage                                      | 600mm       |
| 4  | TRD-4    | 4 Door - medium bag storage                                     | 450mm       |
| 5  | TRD-5    | 5 Door - small bag storage                                      | 360mm       |
| 6  | TRD-6    | 6 Door - small bag/handbag storage                              | 300mm       |
| 7  | TRD-HB1  | 1 Door - long hanging for use on high base - optional seat      | 1450mm      |
| 8  | TRD-HB3  | 3 Door - large/medium bag - high base - optional seat           | 480mm       |
| 9  | TRD-HB4  | 4 Door - medium bag - high base - optional seat                 | 360mm       |
| 10 | TRD-HBT1 | 1 Door - tall hanging locker - high base - optional seat        | 1600mm      |
| 11 | TRD-HBT3 | 3 Door - tall locker - large bag - high base - optional seat    | 530mm       |
| 12 | TRD-HBT4 | 4 Door - tall locker - medium bag - high base - optional seat   | 400mm       |

## TRADITIONAL Range - New twist to an old style

Most square door locker ranges are limited in their locker configurations, often having only 1, 2 and 4 door units to select from. Excel has an expanded range with its Traditional lockers being available in 1, 2, 3, 4, 5 and 6 door units and two widths – 300mm and 400mm.

Standard units can also be placed on high bases which allows for seating to be placed directly in front. This seating is fixed to the front of the base with the use of cantilevered bracketing which keeps the floor area free of obstructions.

## TRADITIONAL STANDARD SPECIFICATIONS

- Extensive choice of door colour finishes from the Laminex range
- · Hanging rail fitted with anti-theft coat hanger units vented through back
- Premium master keyed lock system standard and numbered ready for use
- 110mm plinth for 1800mm units, 460mm high base for 1450mm and 1600mm units
- · Locker carcase is white MR board with black edging
- Units can be made mix and match for example 2 doors top half and 1 bottom half
- Separate base waterproof ply, black vinyl finish