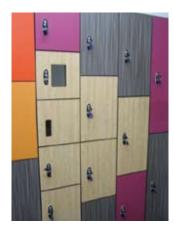

Excel's Traditional locker range is made from the same high quality materials as its Evolve and Optimus ranges. Moisture resistant (MR) board covered in low pressure laminate, white for the carcase and choice of door colour from the industry leading Laminex range.