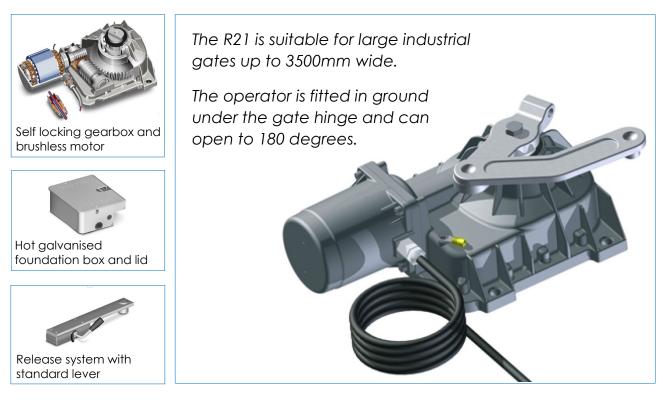

# Sentinel R21 In Ground Swing Gate Operator

Heavy duty swing gate operator for industrial gates

The R21 is particularly useful where you have gates fitted to large brick pillars and conventional linear gate openers cannot be fitted.

## The Sentinel R21 features include:

- Reliable and robust: The gearbox with machined steel gears and heavy duty bearings is enclosed in a die cast casing which is waterproof to IP67.
- Smooth operation: The absolute encoder constantly monitors the speed and position of the gate. This allows the control panel to accurately ramp down the speed on closing providing a smooth operation and longer life.
- Precision speed control: The option to have various operating speeds aids the flow of traffic, slow for large trucks and faster for cars.
- Security: The strong gearbox and self locking mechanism prevents damage from vandalism as the gate cannot be forced.

- Reliable and efficient: The revolutionary brushless motor provides much greater efficiency - with ultra low power consumption.
- Essential safety features are covered: Optional loop detectors and safety beams ensure vehicles and pedestrians alike are protected.
- Foundation box: Compact and robust foundation boxes available with cover made from hot galvanized steel and AISI 304 stainless steel.
- Intelligent release: can be released internally and externally using a standard lever or key release system.
- Mechanical adjustable stop when closing and opening.