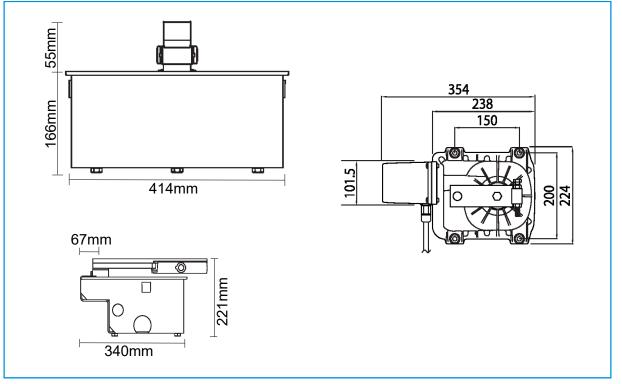

| 300 N                    |                               |
| Frequency of Use          | 30%                      |                               |
| Operating Temperature     | -20+55°                  |                               |
| Protection Level          | IP 67                    |                               |
| Opening Time at 90°       | 19 s                     |                               |
| Maximum Opening           | 1800                     |                               |
| Power Supply Cable Length | 2m                       |                               |
| Limit Switch              | Mechanical stops         |                               |
| Gearbox                   | Irreversible             |                               |

**Dimensions** 



#### Rotech supply all forms of door and gate automation

#### Vehicle Access Control

- Booms Gates
- Sliding Gates
- Swing Gates
- Industrial Door Openers
- Solar Powered Gate Openers

Pedestrian Access Control

- Full Height Turnstiles
- Waist Height Turnstiles
- Supermarket Gates/Turnstiles
- Wheelchair Access Gates
- Rapid Access Gates

Fast | Safe | Secure

For more information: t: +61 07 3205 1123 | www.rotech.com.au | e: info@rotech.com.au

V0717