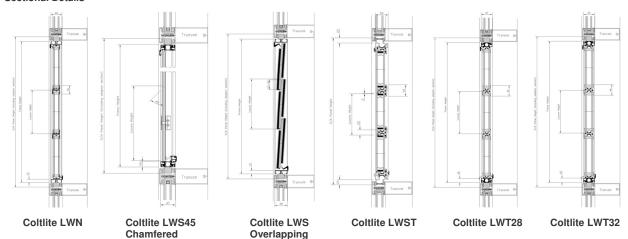

**Louvres** There is the choice of glass with a thickness of between

4 - 8 mm for the double glazed systems and between 8,

10 and 12 mm for the single glazed version.

Unit Options LWN Framed

Non thermally broken outer frame Non thermally broken louvre frame

**LWT28 Framed** 

Thermally broken outer frame - 28mm Thermally broken louvre frame - 28mm

**LWT32 Framed** 

Thermally broken outer frame - 32mm Thermally broken louvre frame - 32mm

LWS 45 Chamfered

Thermally broken outer frame

Frameless chamfered edge glass louvres

**LWS Overlapping** 

Non thermally broken outer frame Frameless overlapping glass louvres

**LWST Flush Framed** 

Double glazed panel

30mm overall glass panel thickness

**LWI Hidden Controls** 

Double glazed panel

28mm overall glass panel with hidden controls

## Sectional Details

Colt Tollfab Pty Ltd.

Telephone: +61 2 9828 2500 Email: info@colt-tollfab.com.au Web: www.colt-tollfab.com.au