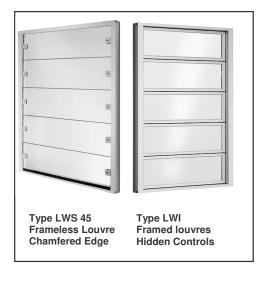

Frameless chamfered edge glass louvres

**LWS Overlapping** 

Non thermally broken outer frame Frameless overlapping glass louvres

**LWST Flush Framed** 

Double glazed panel

30mm overall glass panel thickness

**LWI Hidden Controls** 

Double glazed panel

28mm overall glass panel with hidden controls