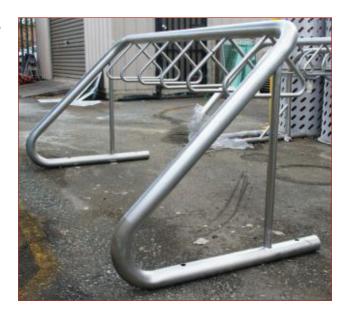

## **Bike Stand**

Chess bike stands combine a strong and durable structure with a modern, clean design that will complement a wide variety of environments and settings.

Featuring a simple yet contemporary stainless steel frame, Chess bike stands are vandal resistant, which means you will save on the cost of repairs or replacement stands.

- Designed by engineers with a strong fit-for-purpose approach
- Extra wall thickness and structural strength to thwart vandals
- Attractive 100% stainless steel structure
- IS09001 certification to assure quality
- Complies with AS2890.3