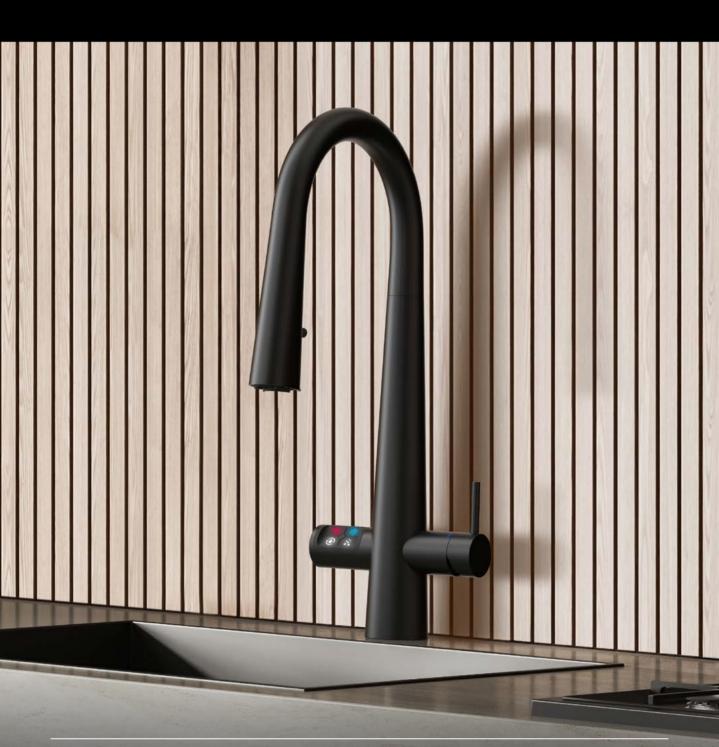

#### Featured product:

HydroTap Celsius Plus All-In-One Pull-Out in Chrome

### One tap, five water types

The HydroTap Celsius Plus All-In-One seamlessly delivers instant filtered boiling, chilled and sparkling drinking water, plus unfiltered hot and cold water for washing up, all from one carefully engineered tap. The buttons operate filtered drinking water, while the lever dispenses unfiltered hot and cold water.

#### Enhanced sparkling water experience

With an optimised aerator hidden inside the elegant spout of the tap, you'll be guaranteed delicious sparkling water delivery each time.

AVAILABLE FROM SELECTED SPECIALIST RETAILERS

#### Intuitive water selection

The HydroTap Celsius Plus All-In-One can be operated at the press of a button, featuring our intuitive touch-pad which has antimicrobial protection for enhanced hygiene.

#### Streamline your kitchen

Eliminate the need for a kettle for boiling water. No more bottles for chilled and sparkling water. The HydroTap Celsius Plus All-In-One is ideal for kitchens looking to declutter the benchtop for clean, minimalist living.