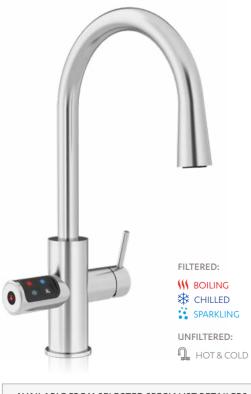

### One tap, five water types

The HydroTap Celsius Plus All-In-One seamlessly delivers instant filtered boiling, chilled and sparkling drinking water, plus unfiltered hot and cold water for washing up, all from one carefully engineered tap. The buttons operate filtered drinking water, while the lever dispenses unfiltered hot and cold water.

#### Enhanced sparkling water experience

With an optimised aerator hidden inside the elegant spout of the tap, you'll be guaranteed delicious sparkling water delivery each time.

AVAILABLE FROM SELECTED SPECIALIST RETAILERS

#### Intuitive water selection

The HydroTap Celsius Plus All-In-One can be operated at the press of a button, featuring our intuitive touch-pad which has antimicrobial protection for enhanced hygiene.

#### Streamline your kitchen

Eliminate the need for a kettle for boiling water. No more bottles for chilled and sparkling water. The HydroTap Celsius Plus All-In-One is ideal for kitchens looking to declutter the benchtop for clean, minimalist living.

Featured product: HydroTap Celsius Plus All-In-One in Brushed Chrome

AVAILABLE IN 7 MODERN FINISHES TO SUIT ANY KITCHEN

BRUSHED ROSE GOLD BRUSHED GUNMETAL BRUSHED GOLD NICKEL BRUSHED MATTE BLACK

HydroTap Celsius Plus All-In-One **includes** certified installation. Claim online by going to **zipwater.com/Celsius-Plus** 