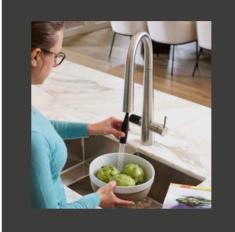

#### Streamline your kitchen

Eliminate the need for a kettle for boiling water. No more bottles for chilled and sparkling water. The HydroTap Celsius Plus All-In-One is ideal for kitchens looking to declutter the benchtop for clean, minimalist living.

### Deluxe pull-out sprayer

The Celsius Plus All-In-One Pull-Out features a retractable pull-out sprayer for flexibility and convenience. Enjoy the ease and versatility, whether it is preparing food, cleaning dishes or washing down and cleaning your sink at all angles and corners.