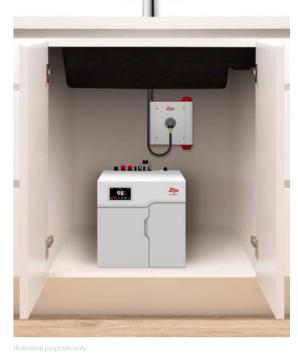

The compact hose management system will be installed under-bench, alongside the HydroTap command centre, which is powered by Zip's latest G5 technology.

# Easy installation with Zip Water