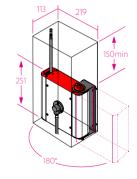

#### Designed with purpose

The Celsius Plus All-In-One Pull-Out features a proprietary compact hose management system that allows the pull-out sprayer to operate easily and consistently, with the tap hose retracting without snagging, leaving you free to focus on the task at hand.

The compact hose management system will be installed under-bench, alongside the HydroTap command centre, which is powered by Zip's latest G5 technology.

#### Includes Hose Management System

Patent pending for the hose management syst