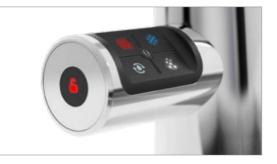

#### Intuitive water selection

The HydroTap Celsius Plus All-In-One can be operated at the press of a button, featuring our intuitive touch-pad which has antimicrobial protection for enhanced hygiene.

#### Intuitive design

Features our latest touchpad to allow for easy to access water selection, as well as continuous flow for bottle fill and a safety lock for boiling water. The touchpad also has antimicrobial protection embedded into the surface for enhanced hygiene.