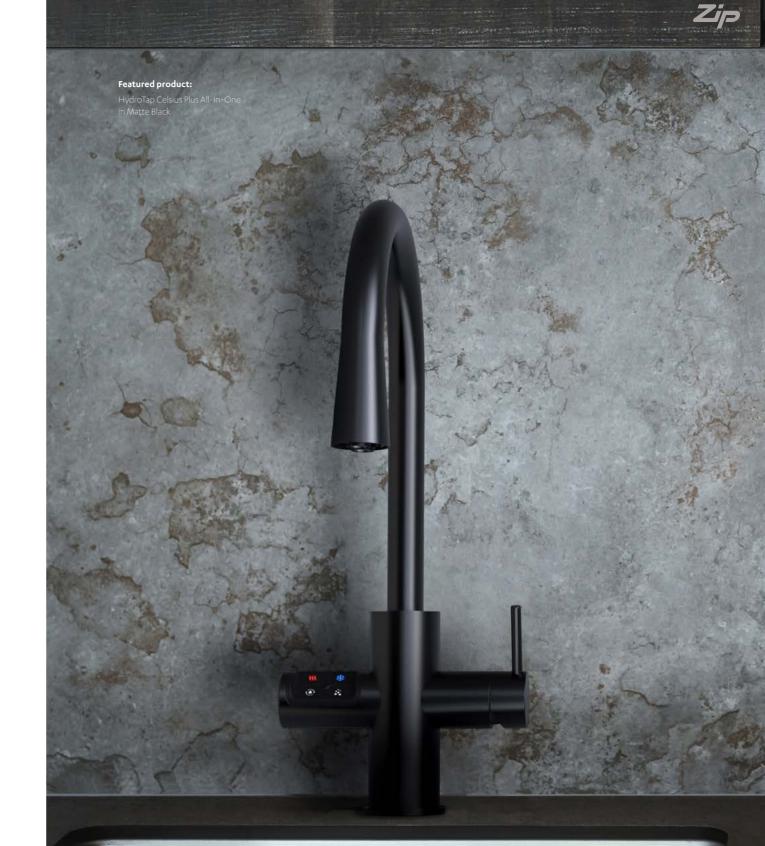

# zip HydroTap Celsius Plus Range

BEAUTIFULLY ENGINEERED TO DELIVER WATER AT ITS BEST

# The latest in Zip innovation is here -Celsius Plus All-In-One Pull-Out

# The ultimate design statement in the kitchen

One beautifully engineered system for instant pure-tasting drinking water at the press of a button and unfiltered hot and cold water for washing up, including the artfully incorporated pull-out sprayer for convenience. Available in seven modern finishes to suit any kitchen.