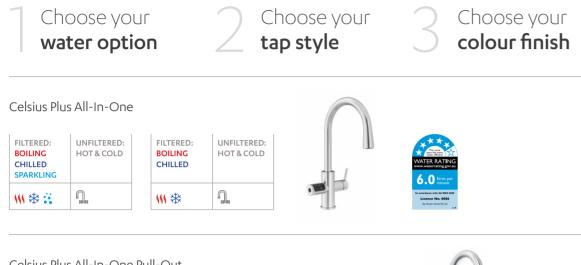

## HydroTap Product Selector

#### Celsius Plus All-In-One Pull-Out

| FILTERED:<br>BOILING<br>CHILLED<br>SPARKLING | UNFILTERED:<br>HOT & COLD | PULL-OUT<br>SPRAY | FILTERED:<br>BOILING<br>CHILLED | UNFILTERED:<br>HOT & COLD |  |
|----------------------------------------------|---------------------------|-------------------|---------------------------------|---------------------------|--|
| ((() * ∷                                     | <b></b>                   | / \               | ₩*                              | <b>N</b>                  |  |