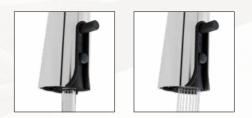

#### Designed with purpose

The Celsius Plus All-In-One Pull-Out features a proprietary compact hose management system that allows the pull-out sprayer to operate easily and consistently, with the tap hose retracting without snagging, leaving you free to focus on the task at hand.

The compact hose management system will be installed under-bench, alongside the HydroTap command centre, which is powered by Zip's latest G5 technology.