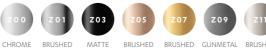

Featured product: HydroTap Celsius Plus All-In-One in Brushed Chrome

AVAILABLE IN 7 MODERN FINISHES TO SUIT ANY KITCHEN

BRUSHED ROSE GOLD BRUSHED GUNMETAL BRUSHED GOLD NICKEL BRUSHED MATTE BLACK

HydroTap Celsius Plus All-In-One **includes** certified installation. Claim online by going to **zipwater.com/Celsius-Plus** 

#### **Popular** finish options

Whether you opt for a classic Chrome or stylish Matte Black, our range of timeless popular finishes has been designed to sit seamlessly in a wide range of kitchen designs, from contemporary to traditional.

703

MATTE BLACK BRUSHED CHROME

**Platinum** finish options

PULL-OUT

SPRAY

八