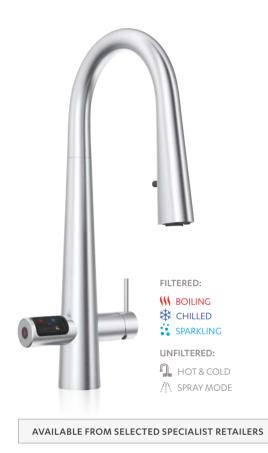

### One tap, five water types

The HydroTap Celsius Plus All-In-One seamlessly delivers instant filtered boiling, chilled and sparkling drinking water, plus unfiltered hot and cold water for washing up, all from one carefully engineered tap. The buttons operate filtered drinking water, while the lever dispenses unfiltered hot and cold water.

#### Enhanced sparkling water experience

With an optimised aerator hidden inside the elegant spout of the tap, you'll be guaranteed delicious sparkling water delivery each time.

AVAILABLE FROM SELECTED SPECIALIST RETAILERS

#### Intuitive water selection

The HydroTap Celsius Plus All-In-One can be operated at the press of a button, featuring our intuitive touch-pad which has antimicrobial protection for enhanced hygiene.