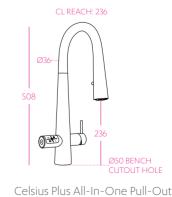

#### Featured product:

HydroTap Celsius Plus All-In-One Pull-Out in Chrome

## Introducing Celsius Plus All-In-One

An integrated system from a single tap, the Zip HydroTap Celsius Plus All-In-One offers form and function in a beautiful arc design.

### One tap, five water types

The HydroTap Celsius Plus All-In-One seamlessly delivers instant filtered boiling, chilled and sparkling drinking water, plus unfiltered hot and cold water for washing up, all from one carefully engineered tap. The buttons operate filtered drinking water, while the lever dispenses unfiltered hot and cold water.