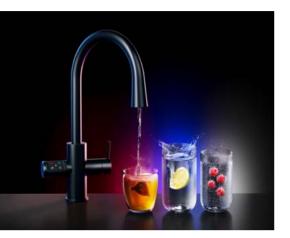

## Introducing Celsius Plus All-In-One

An integrated system from a single tap, the Zip HydroTap Celsius Plus All-In-One offers form and function in a beautiful arc design.

### One tap, five water types

The HydroTap Celsius Plus All-In-One seamlessly delivers instant filtered boiling, chilled and sparkling drinking water, plus unfiltered hot and cold water for washing up, all from one carefully engineered tap. The buttons operate filtered drinking water, while the lever dispenses unfiltered hot and cold water.

#### Enhanced sparkling water experience

With an optimised aerator hidden inside the elegant spout of the tap, you'll be guaranteed delicious sparkling water delivery each time.

AVAILABLE FROM SELECTED SPECIALIST RETAILERS

#### Streamline your kitchen

Eliminate the need for a kettle for boiling water. No more bottles for chilled and sparkling water. The HydroTap Celsius Plus All-In-One is ideal for kitchens looking to declutter the benchtop for clean, minimalist living.