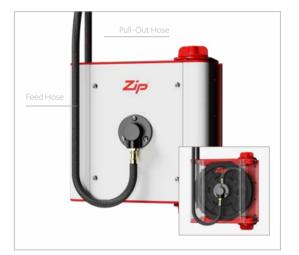

#### Designed with purpose

The Celsius Plus All-In-One Pull-Out features a proprietary compact hose management system that allows the pull-out sprayer to operate easily and consistently, with the tap hose retracting without snagging, leaving you free to focus on the task at hand.

The compact hose management system will be installed under-bench, alongside the HydroTap command centre, which is powered by Zip's latest G5 technology.

#### Includes Hose Management System

Patent pending for the hose management syst

#### Technical information

Hose Management System

Patents pending for the Hose Management System and aspects of the Celsius Plus All-in-One Pull-Out tap. Design registrations in place for the Celsius Plus All-in-One Pull-Out tap design