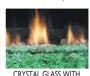

### **Media Options**

The area around your flames can adopt many dramatic appearances. Create a 'fire & ice' effect with crystal glass media - enhanced by a range of amazing accent colour lighting options... OR enhance the visual impact by adding the distinctive look of ceramic pebbles to the display.