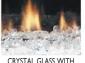

### **Media Options**

The area around your flames can adopt many dramatic appearances. Create a 'fire & ice' effect with crystal glass media - enhanced by a range of amazing accent colour lighting options... OR enhance the visual impact by adding the distinctive look of ceramic pebbles to the display.