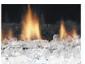

### **Media Options**

The area around your flames can adopt many dramatic appearances. Create a 'fire & ice' effect with crystal glass media - enhanced by a range of amazing accent colour lighting options... OR enhance the visual impact by adding the distinctive look of ceramic pebbles to the display.