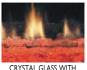

### **Media Options**

The area around your flames can adopt many dramatic appearances. Create a 'fire & ice' effect with crystal glass media - enhanced by a range of amazing accent colour lighting options... OR enhance the visual impact by adding the distinctive look of ceramic pebbles to the display.