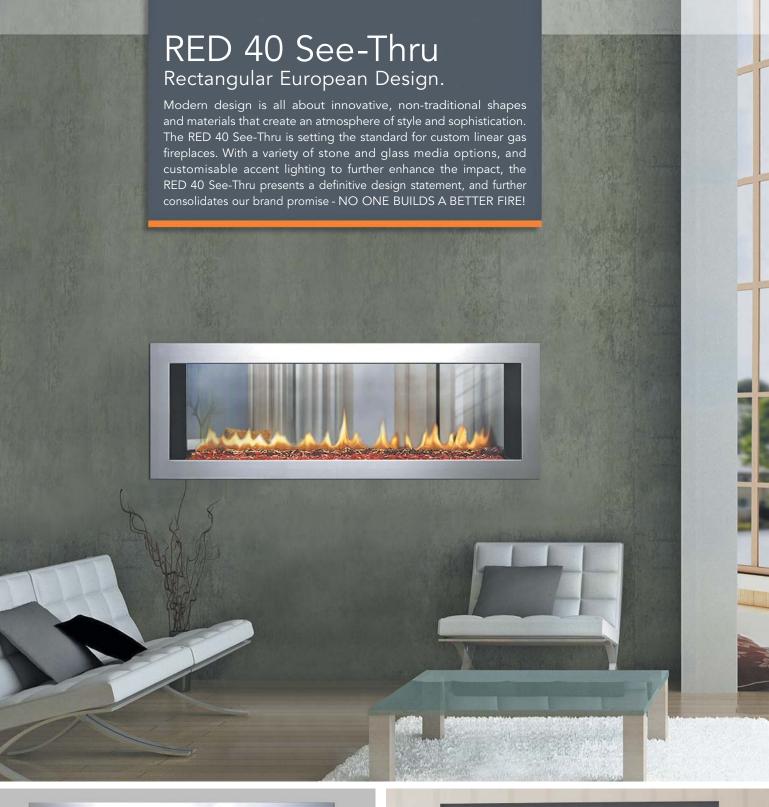

### **Media Options**

The area around your flames can adopt many dramatic appearances. Create a 'fire & ice' effect with crystal glass media - enhanced by a range of amazing accent colour lighting options... OR enhance the visual impact by adding the distinctive look of ceramic pebbles to the display.

RED LED ILLUMINATION