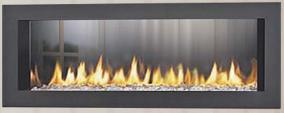

# RED 40 ST-AU Specifications

| MODEL           |             |               | VIEWING AREA              | mjh INPUT   | k        | Wh OUTPUT   |
|-----------------|-------------|---------------|---------------------------|-------------|----------|-------------|
| RED 40 ST-N-AU  |             | 1080 × 432 36 |                           | 7.9         |          |             |
| RED 40 ST-LP-AU |             |               | 1080 x 432                | 34          | 7.5      |             |
| SIDE VIEW       |             | FRONT VIEW    |                           | SIDE VIEW   |          |             |
| R P             | S S         |               | A                         | F   G   H   |          |             |
| Location        | Millimetres |               |                           |             | Location | Millimetres |
| Α               | 1321        |               | TOP VIEW                  |             | K        | 1187        |
| В               | 335         | 1992          | м                         |             | L        | 178         |
| С               | 273         | •             | MI                        |             | М        | 1273        |
| D               | 1086        | 4             | — N —→ı                   |             | N        | 637         |
| Е               | 1222        |               |                           |             | 0        | 455         |
| F               | 533         | 1             | 9                         | F           | Р        | 227         |
| G               | 102         |               |                           | <del></del> | Q        | 95          |
| Н               | 121         | O T           | <del>        ((•</del> )) | The same    | R        | 38          |
| - 1             | 1090        | Þ             | $\vdash$                  |             | S        | 216         |
|                 | 435         |               |                           |             |          |             |

· Unit must be installed prior to plastering. · Frame opening is greater than plaster opening.

Dimensions above are in millimetres and for reference only. We recommend measuring individual units at installation stage.

### **RED 40 ST-AU Features**

Top or rear venting options provide installation flexibility

FLUE OPEN

255

HEIGHT

В

1190

DEPTH

С

430

WIDTH

D

1275

- Zero clearance provides ease of installation and costs savings
- IntelliFire Plus<sup>™</sup> ignition system
- Choice of fronts to complement the Crystal glass media
- Balanced flue technology provides a sealed combustion chamber, maintaining indoor air quality
- Selection of accent lighting options to enhance visual impact
- Optional Heat Zones (2 per unit) to maximise heat distribution
- 205mm top or rear flueing
- Approval No: GMK 10107