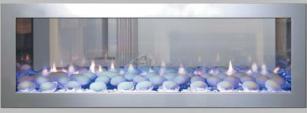

### **Media Options**

The area around your flames can adopt many dramatic appearances. Create a 'fire & ice' effect with crystal glass media - enhanced by a range of amazing accent colour lighting options... OR enhance the visual impact by adding the distinctive look of ceramic pebbles to the display.