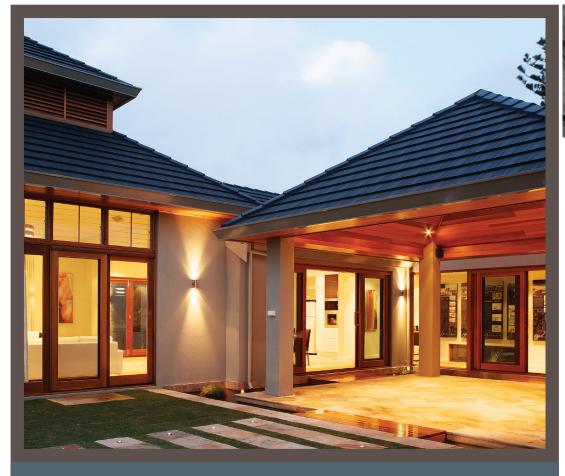

# **GEORGIAN**

To view colour swatches for each state refer to www.monier.com.au

With its fine textured surface and flat profile, Georgian roof tiles recall the precise edges of colonial sawn timber shingles.