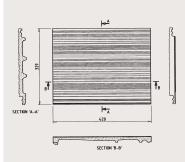

## DIMENSIONS (±2%)

Length 415mm Width 329mm

# MASS (±2%)

Per tile 5.20kg Per m<sup>2</sup> 52.0kg

#### HEAD LAP ADJUSTMENT (MM)

80\*-100 (\*With the use of sarking)