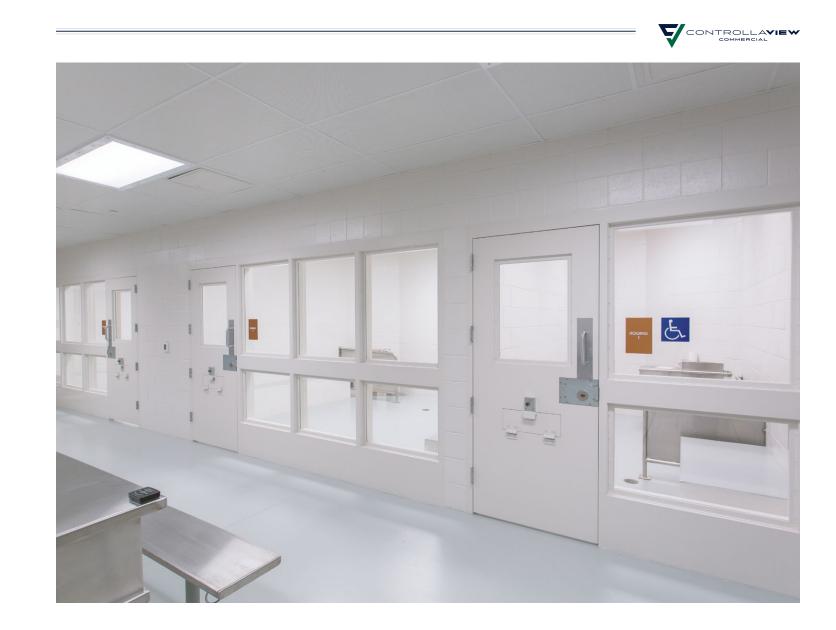

### **Unrivaled Security for Critical Environments**

Specifically crafted for police stations and mental health facilities, DefendaShield Ultra<sup>™</sup> sets new standards in security. Its engineering incorporates a blend of carefully selected glass types and thicknesses, combined with specialised security interlayers. The result is a glass product that demonstrates remarkable resilience against concentrated assaults.

### **APPLICATIONS**

- G Windows
- ↔ Doors
- $\hookrightarrow$  Facades
- $\hookrightarrow$  Overhead Glazing