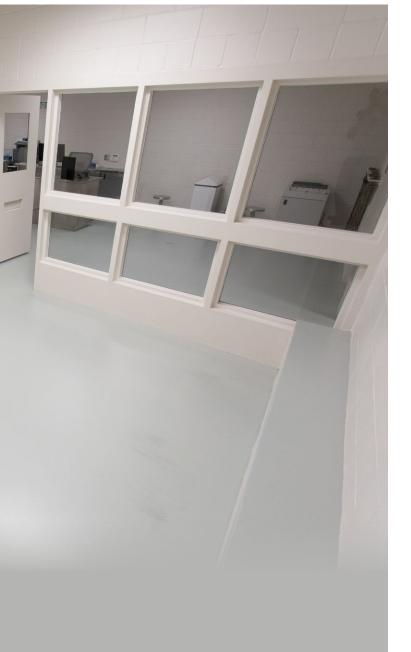

### **Unrivaled Security for Critical Environments**

Specifically crafted for police stations and mental health facilities, DefendaShield Ultra<sup>™</sup> sets new standards in security. Its engineering incorporates a blend of carefully selected glass types and thicknesses, combined with specialised security interlayers. The result is a glass product that demonstrates remarkable resilience against concentrated assaults.

## The Ideal Security Glass for Every Requirement

With the DefendaShield Ultra™ range, we have a solution to suit every need

**DefendaShield Ultra™ 10:** Ideal for low to medium-risk facilities such as observation or holding cells, police station detention areas, mental health institutes, pay offices, high-risk display cases (museums, art galleries, etc.), and banks.