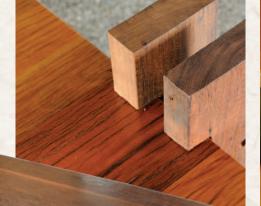

Scientifically tested to ensure maximum long term in situ performance, Kennedy's K-FAB is a timber that is substantially stronger, sturdier, and more resilient than an equivalent solid timber. Kennedy's K-FAB can be manufactured using high strength flexible low VOC adhesive.