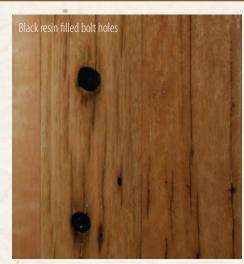

Hand brushed or dressed surface finishes are available along with a range of popular oil and low VOC coatings. Options can include black resin filled nail/bolt holes which enhance the timbers rich natural patina.