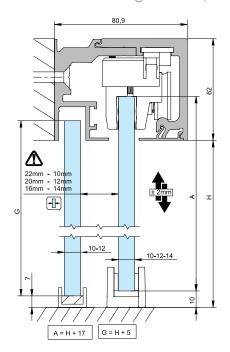

# SV-X150

Track 1 Wall or Ceiling Mount

False Ceiling Mount

Track 3
Wall or Ceiling Mount w/ Fixed Panel

Track 4
False Ceiling Mount w/ Fixed Panel

A = H - 45