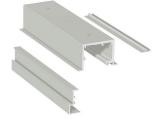

#### TRACK OPTIONS

SV-X150-TRACK-1 Wall/Ceiling Mount

SV-X150-TRACK-2 False Ceiling Mount

SV-X150-TRACK-3 Wall/Ceiling Mount With Fixed Panel

SV-X150-TRACK-4 False Ceiling Mount With Fixed Panel

# SV-X150

Track 1 Wall or Ceiling Mount

False Ceiling Mount

Track 3
Wall or Ceiling Mount w/ Fixed Panel

Track 4
False Ceiling Mount w/ Fixed Panel

A = H - 45