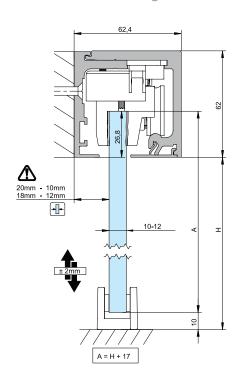

# SV-X150

Track 1 Wall or Ceiling Mount

False Ceiling Mount

Track 3
Wall or Ceiling Mount w/ Fixed Panel

Track 4
False Ceiling Mount w/ Fixed Panel

A = H - 45

## **Installation Possibilities**