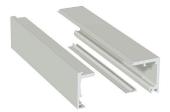

#### TRACK OPTIONS

SV-X150-TRACK-1 Wall/Ceiling Mount

SV-X150-TRACK-2 False Ceiling Mount

SV-X150-TRACK-3 Wall/Ceiling Mount With Fixed Panel

SV-X150-TRACK-4 False Ceiling Mount With Fixed Panel

# SV-X150

Track 1 Wall or Ceiling Mount

False Ceiling Mount

Track 3
Wall or Ceiling Mount w/ Fixed Panel

Track 4
False Ceiling Mount w/ Fixed Panel

A = H - 45