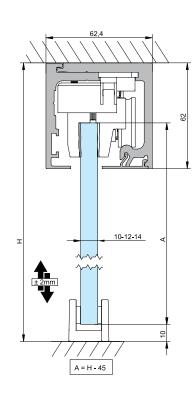

# SV-X150

Track 1 Wall or Ceiling Mount

False Ceiling Mount

Track 3
Wall or Ceiling Mount w/ Fixed Panel

Track 4
False Ceiling Mount w/ Fixed Panel

A = H - 45

## **Installation Possibilities**