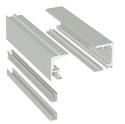

#### TRACK OPTIONS

SV-X150-TRACK-1 Wall/Ceiling Mount

SV-X150-TRACK-2 False Ceiling Mount

SV-X150-TRACK-3 Wall/Ceiling Mount With Fixed Panel

SV-X150-TRACK-4 False Ceiling Mount With Fixed Panel

# SV-X150

Track 1 Wall or Ceiling Mount

False Ceiling Mount

Track 3
Wall or Ceiling Mount w/ Fixed Panel

Track 4
False Ceiling Mount w/ Fixed Panel

A = H - 45