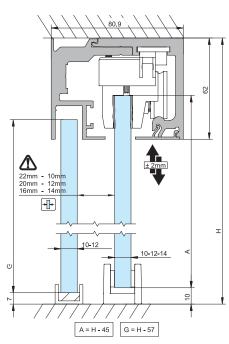

# SV-X150

Track 1 Wall or Ceiling Mount

False Ceiling Mount

Track 3
Wall or Ceiling Mount w/ Fixed Panel

Track 4
False Ceiling Mount w/ Fixed Panel

A = H - 45