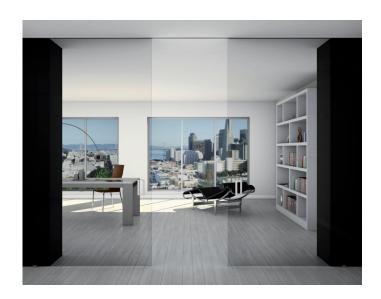

### Compact Glass Sliding System

#### Technical Details

- Compact sliding door system
- Suitable for 10, 12 and 13.52mm glass
- Can support up to 150kg glass doors
- System has been tested to 100,000 cycles
- Variety of braking systems
- Tracks can be mounted to the wall, ceiling or recessed into the ceiling
- Tracks available with a glazing pocket for fixed panels.

## **Installation Possibilities**