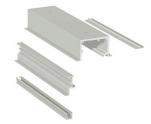

#### TRACK OPTIONS

SV-X150-TRACK-1 Wall/Ceiling Mount

SV-X150-TRACK-2 False Ceiling Mount

SV-X150-TRACK-3 Wall/Ceiling Mount With Fixed Panel

SV-X150-TRACK-4 False Ceiling Mount With Fixed Panel

# SV-X150

Track 1 Wall or Ceiling Mount

False Ceiling Mount

Track 3
Wall or Ceiling Mount w/ Fixed Panel

Track 4
False Ceiling Mount w/ Fixed Panel

A = H - 45