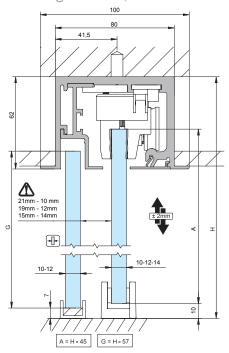

# SV-X150

Track 1 Wall or Ceiling Mount

False Ceiling Mount

Track 3
Wall or Ceiling Mount w/ Fixed Panel

Track 4
False Ceiling Mount w/ Fixed Panel

A = H - 45