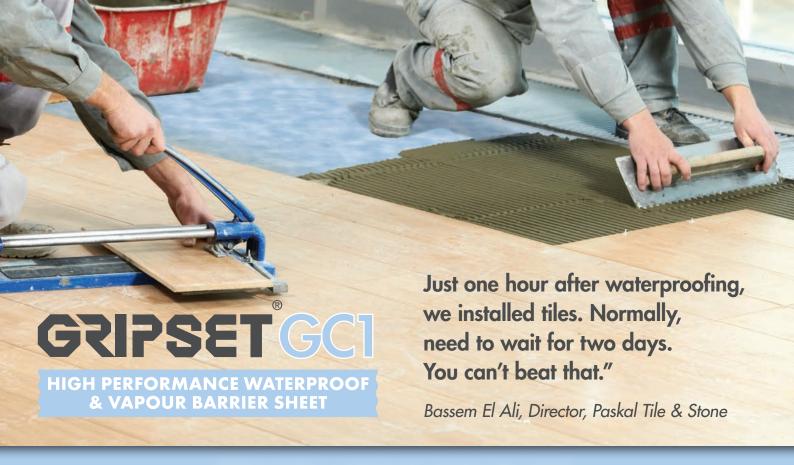

## REDUCES LABOUR TIME BY 50% TO FAST TRACK WATERPROOFING PROJECTS

Durable tear resistance

Reduce labour time

Offers 20 year guarantee\*

Anti-fracture system

Gripset GC1 is an innovative sheet membrane system, providing high performance waterproof and vapour barrier protection in the built environment. The unique properties of the GC1 membrane enable it to form a fast and reliable waterproof tanking system for numerous applications.

You can now complete projects faster, enabling surface finishes such as tiles, screeds and toppings to be applied immediately after the membrane system has been installed.

## **FEATURES**

- Provides an immediate waterproof finish upon completion, avoids delayed drying times
- Fast and reliable sealing method. Reduces labour up to 50%
- Enables the direct application of toppings, tiles, screeds, self-levellers and other finishes
- Suitable for internal, external, subterranean and immersed applications
- Durable, tear resistant and able to resist perforation
- Same day waterproofing application