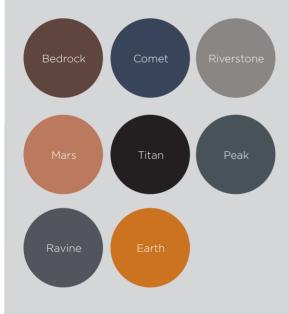

# AVAILABLE IN THESE MODERN AND STYLISH COLOURS TO SUIT CONTEMPORARY DESIGNS

The Nouveau is a contemporary profile featuring clean straight lines with unmatched durability and performance. The Nouveau roof tile is perfectly suited to any modern design.