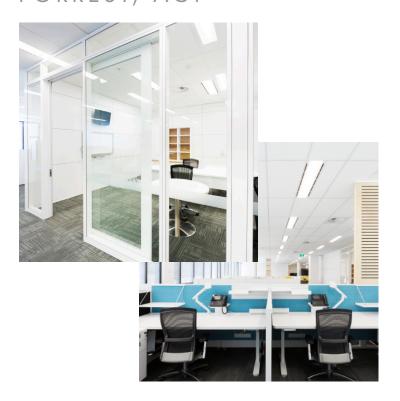

## DEPT OF HUMAN SERVICES FORREST, ACT

SCOPE

Large fitout using our fully demountable partition system Shift.

PROJECT

Formula Interiors supplied and installed our proprietary fully demountable partition system Shift. This unique system was used to construct all the internal offices and meeting rooms spread across the four floors which ranged in ceiling heights of 2.7m and 3.0m. Designed and manufactured locally, Shift is a highly resolved partitioning system with best in category ease of install and churn. DHS can reconfigure spaces in the future to accommodate changing space requirements.

ADDRESS

18 Canberra Avenue, Forrest ACT 2603

SIZE

11,400m<sup>2</sup>.

DURATION

12 weeks

DESIGN

HBO+EMTB