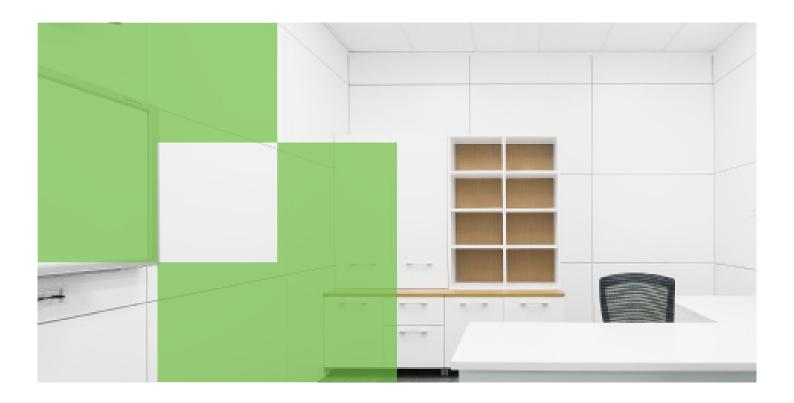

## DEPT OF HUMAN SERVICES FORREST, ACT

SCOPE

Large fitout using our fully demountable partition system Shift.

PROJECT

Formula Interiors supplied and installed our proprietary fully demountable partition system Shift. This unique system was used to construct all the internal offices and meeting rooms spread across the four floors which ranged in ceiling heights of 2.7m and 3.0m. Designed and manufactured locally, Shift is a highly resolved partitioning system with best in category ease of install and churn. DHS can reconfigure spaces in the future to accommodate changing space requirements.

ADDRESS

18 Canberra Avenue, Forrest ACT 2603

SIZE

11,400m<sup>2</sup>.

DURATION

12 weeks

DESIGN

HBO+EMTB