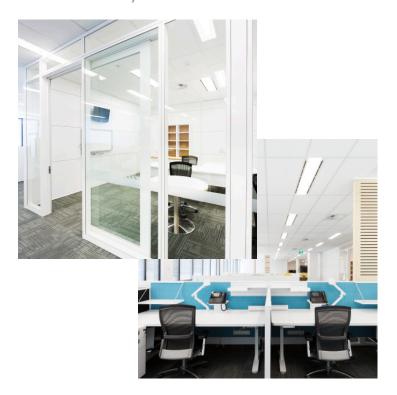

## DEPT OF HUMAN SERVICES FORREST, ACT

SCOPE

Large fitout using our fully demountable partition system Shift.

PROJECT

Formula Interiors supplied and installed our proprietary fully demountable partition system Shift. This unique system was used to construct all the internal offices and meeting rooms spread across the four floors which ranged in ceiling heights of 2.7m and 3.0m. Designed and manufactured locally, Shift is a highly resolved partitioning system with best in category ease of install and churn. DHS can reconfigure spaces in the future to accommodate changing space requirements.

ADDRESS

18 Canberra Avenue, Forrest ACT 2603

SIZE

11,400m<sup>2</sup>. 12 weeks

DURATION

DESIGN

HBO+EMTB