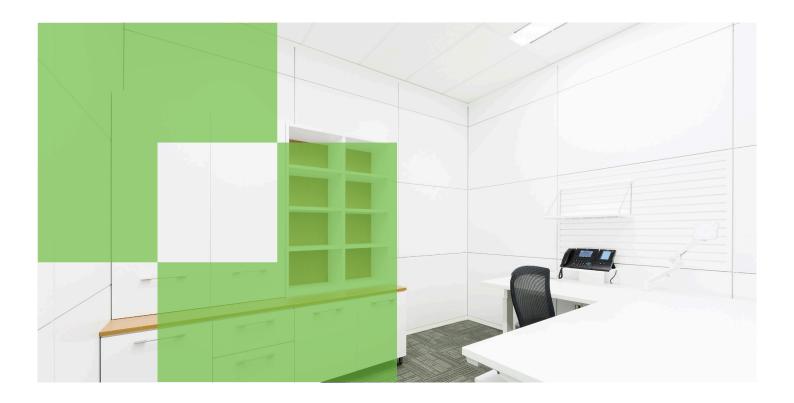

## DEPT OF HUMAN SERVICES FORREST, ACT

SCOPE

Large fitout using our fully demountable partition system Shift.

PROJECT

Formula Interiors supplied and installed our proprietary fully demountable partition system Shift. This unique system was used to construct all the internal offices and meeting rooms spread across the four floors which ranged in ceiling heights of 2.7m and 3.0m. Designed and manufactured locally, Shift is a highly resolved partitioning system with best in category ease of install and churn. DHS can reconfigure spaces in the future to accommodate changing space requirements.

ADDRESS

18 Canberra Avenue, Forrest ACT 2603

SIZE

11,400m<sup>2</sup>. 12 weeks

DURATION

DESIGN

HBO+EMTB