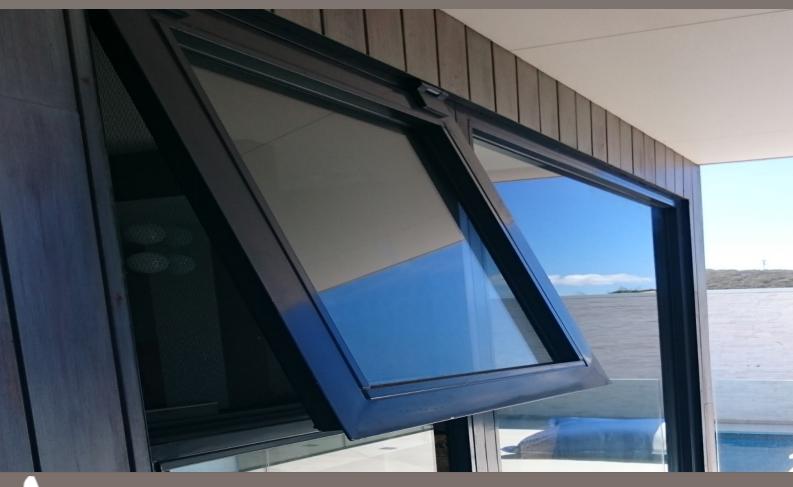

#### 100% QUALITY

The Stopline E30 operable fire rated window system is fully approved for fire ratings up -/30/-. Designed and manufactured in Australia.

The Stopline E30 operable fire rated window system is a full compliant system as per AS3959.

So why the Stopline E30 system?

- Slim unobtrusive design
- Operable mechanism
- Heat resistant mesh
- Sizes made to measure
- Various options to meet energy efficient design solutions
- Privacy films can be applied
- Maintain building ventilation requirements
- High quality product
- 1 year conditional warranty

## 100% Flexibility

Unobtrusive in design, the Stopline E30 operable fire rated window system is designed to be an aesthetic way to protect your windows in the case of a bushfire.

Made to measure, there are also a multitude of glazing options to meet all your U-Value, SHGC etc requirements, from double glazing to Low-e glass or films.