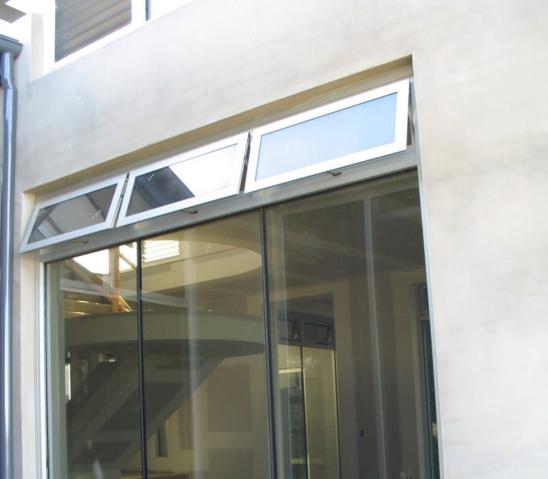

## 100% Flexibility

Unobtrusive in design, the Stopline E30 operable fire rated window system is designed to be an aesthetic way to protect your windows in the case of a bushfire.

Made to measure, there are also a multitude of glazing options to meet all your U-Value, SHGC etc requirements, from double glazing to Low-e glass or films.

The Stopline E30 operable fire rated window system has been full scale fire tested in strict accordance with AS1530.4.

Glass is a grade A toughened Safety glass in accordance with AS1288.

Stainless steel framing can be provided for buildings within 5km of the ocean.