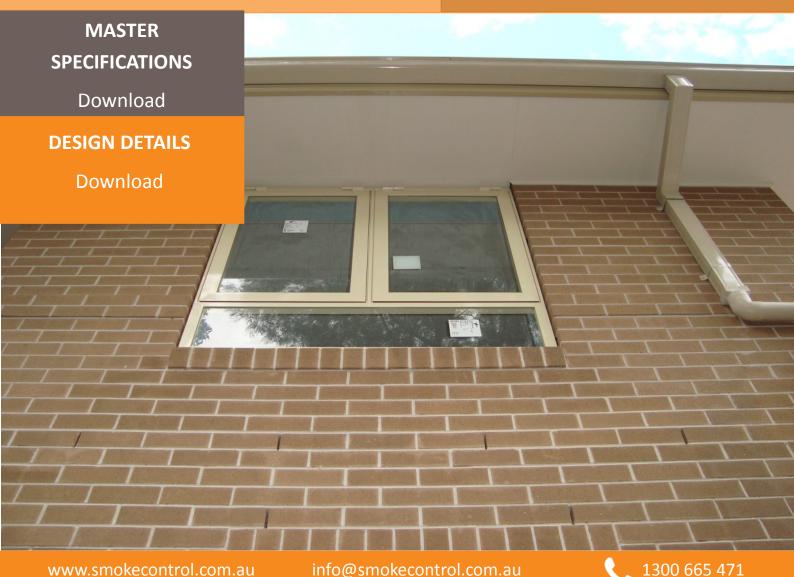

#### 100% QUALITY

The Stopline E30 operable fire rated window system is fully approved for fire ratings up -/30/-. Designed and manufactured in Australia.

The Stopline E30 operable fire rated window system is a full compliant system as per AS3959.

## 100% Flexibility

Unobtrusive in design, the Stopline E30 operable fire rated window system is designed to be an aesthetic way to protect your windows in the case of a bushfire.

Made to measure, there are also a multitude of glazing options to meet all your U-Value, SHGC etc requirements, from double glazing to Low-e glass or films.