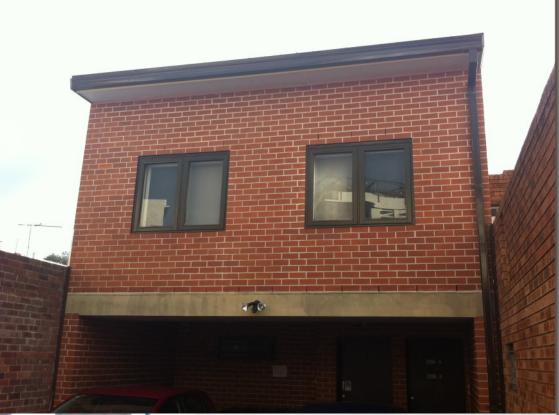

## 100% Flexibility

Unobtrusive in design, the Stopline E30 operable fire rated window system is designed to be an aesthetic way to protect your windows in the case of a bushfire.

Made to measure, there are also a multitude of glazing options to meet all your U-Value, SHGC etc requirements, from double glazing to Low-e glass or films.