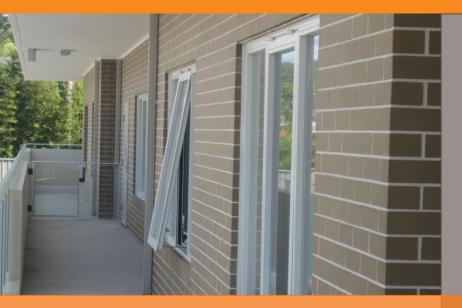

#### 100% QUALITY

The Stopline E30 operable fire rated window system is fully approved for fire ratings up -/30/-. Designed and manufactured in Australia.

The Stopline E30 operable fire rated window system is a full compliant system as per AS3959.

So why the Stopline E30 system?

- Slim unobtrusive design
- Operable mechanism
- Heat resistant mesh
- Sizes made to measure
- Various options to meet energy efficient design solutions
- Privacy films can be applied
- Maintain building ventilation requirements
- High quality product
- 1 year conditional warranty

## 100% Flexibility

Unobtrusive in design, the Stopline E30 operable fire rated window system is designed to be an aesthetic way to protect your windows in the case of a bushfire.

Made to measure, there are also a multitude of glazing options to meet all your U-Value, SHGC etc requirements, from double glazing to Low-e glass or films.