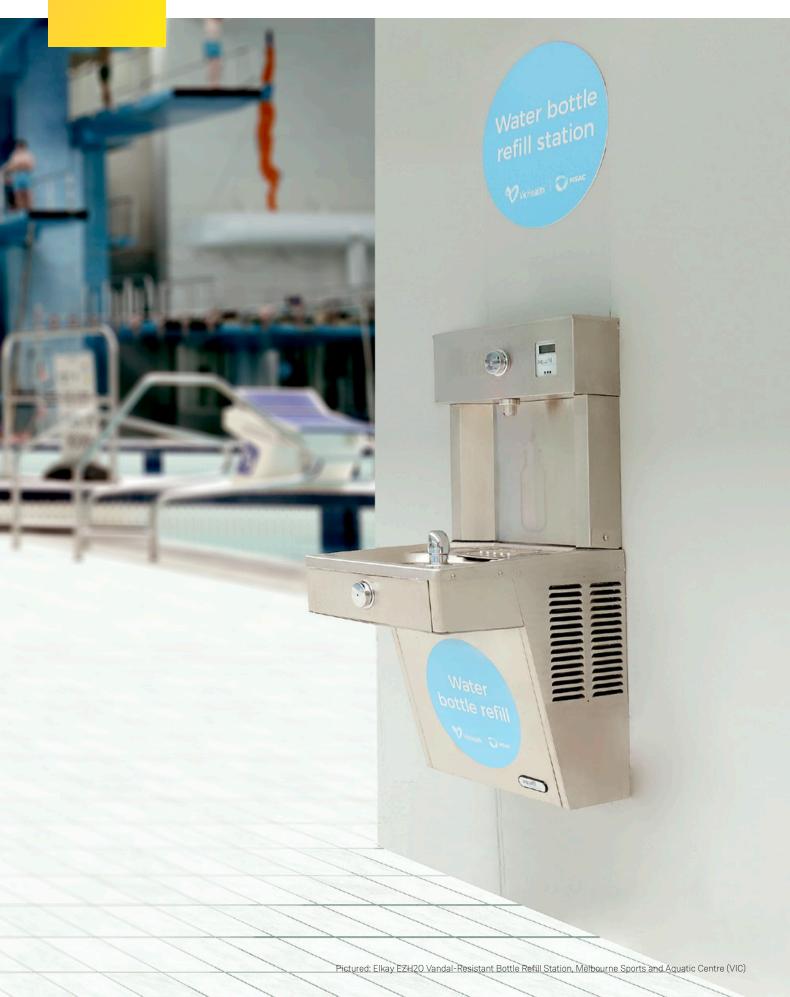

## Elkay EZH2O Vandal-Resistant Bottle Refill Station

with Single Drinking Fountain

Product code: LVRC8WS2K

The Elkay Vandal-Resistant EZH2O is a filtered and chilled drinking fountain and bottle refill station featuring an extra heavy-duty wall-mounted design suitable for both outdoor and indoor applications.

The unit quickly delivers a smooth water bottle fill whilst enhancing sustainability by reducing the user's dependency on disposable plastic bottes. The EZH2O bottle refill outlet is push button activated with an automatic 20-second shut off timer, while the built in Green Ticker counts the quantity of bottles saved from waste.