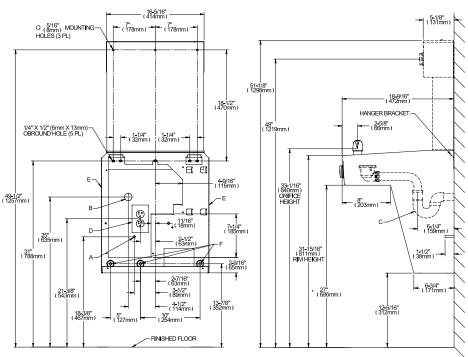

## **Technical Details**

| Material & Finish       | Stainless steel                                                                                             |
|-------------------------|-------------------------------------------------------------------------------------------------------------|
| Power                   | 220V/50Hz                                                                                                   |
| Drinking fountain style | Vandal Resistant                                                                                            |
| Mounting option         | Wall Mount (on wall)                                                                                        |
| Chilling option         | Refrigerated (as standard)<br>25LPH**                                                                       |
| Filter option           | Filtered (as standard)<br>(CIVIQ™ staff will recommend a suitable<br>filter based on installation location) |
| Dimensions              | L: 45.7cm                                                                                                   |
|                         | W: 47.3cm                                                                                                   |
|                         | H: 98.6cm                                                                                                   |
| Shipping weight         | 41 kg                                                                                                       |