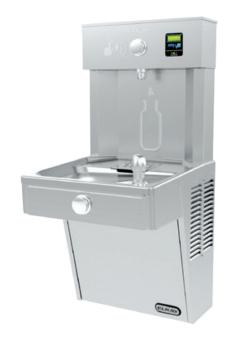

## Elkay EZH2O Vandal-Resistant Bottle Refill Station

with Single Drinking Fountain

Product code: LVRC8WS2K

The Elkay Vandal-Resistant EZH2O is a filtered and chilled drinking fountain and bottle refill station featuring an extra heavy-duty wall-mounted design suitable for both outdoor and indoor applications.

## **Product features**

- Vandal resistant cooler and bottle filling station
- Push button activation
- Filtered & refrigerated water
- · Ouick fill rate

- · Wheel-chair accessible design
- WaterSentry Plus filtration with visual LED filter monitor
- Watermark™ certified
- Up to five year warranty\*