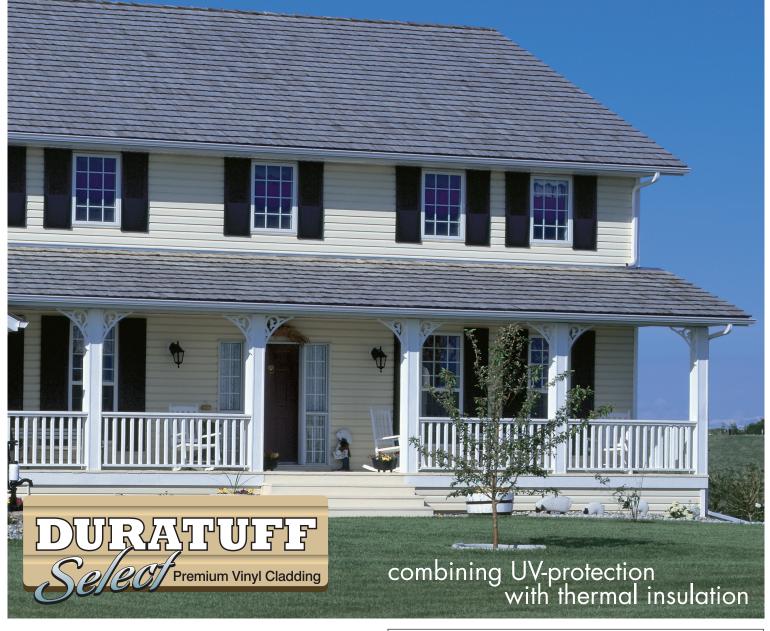

# an enduring appeal

Duratuff Select offers vinyl cladding with traditional and designer profiles, in an impressive range of colours.

An attractive, cost effective, enduring choice for your renovation or new home, its realistic woodgrain textures and distinctive colour replicates the classic appeal of cedar.

Once installed, the only maintenance is an occasional clean because Duratuff Select is guaranteed for 50 years.

## revolutionary weather and impact resistance

Using revolutionary lamination technology, Duratuff Select is the perfect choice for:

- enduring colour retention and fade resistance,
- care-free maintenance,
- superior weather and impact resistance.

Duratuff Select uses a unique locking system that guarantees total weather protection. The fully protective, CFC-free solid foam insulation is built into the cladding, ensuring you are:

- warm in winter,
- cool in summer, and that
- surrounding noise is kept to a comfortable level.