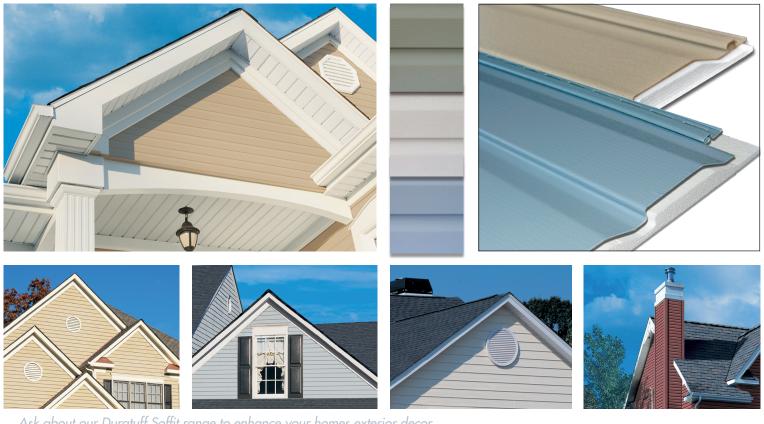

Includes Windlock 180 system, enabling panels to withstand harsh weather conditions, (including winds of up to 288 km per hour) and a tighter, more secure fit.

Ask about our Duratuff Soffit range to enhance your homes exterior decor.

# so many colour and cladding styles

Available in a range of profiles, choose Duratuff Select from 8 standard colours or 5 vibrant options from the 'Colorscapes™' collection.

Duratuff Select is created using a 'colourthrough' process that hides scratches, so the appearance is retained.

All our cladding is UV-resistant. It resists fading and staining, according to industry standards, using a protective top coat and colour-fast thermoplastic.

\*Important Note: Colours are printed as close to true colour as possible. This brochure should be used as an indication only.