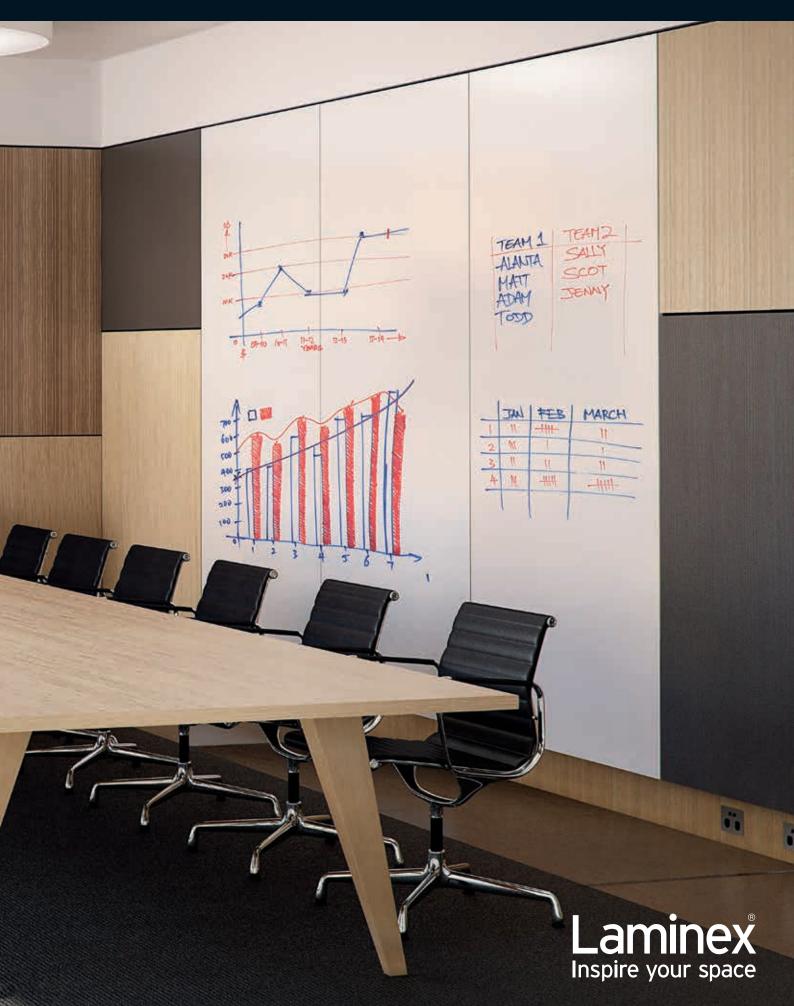

# LAMINEX<sup>®</sup> WRITABLE WALL PANELS

ASW 975839 LNX62 11/14

> Laminex<sup>®</sup> Writable Walls help you turn every day wall spaces into dynamic zones for sharing and collaboration. The magnetic laminate panels have a decorative face which can be written on and easily cleaned, as well as an embedded metal foil layer to ensure magnetic objects hold strongly to the surface. Supplied as a 2700 × 1200mm

sheet, edged all around and ready to hang, Laminex Writable Walls are the ultimate functional solution for creative spaces.

## FEATURES AND BENEFITS

- 2700 × 1200mm magnetic metallic high pressure laminate, mounted to 16mm EO MR MDF
- Pre-edged and ready to mount
- Choice of magnetic whiteboard or magnetic chalkboard
- Make use of all wall space, floor to ceiling
- Using Button-fix,<sup>®</sup> LX Writable Walls can be a semi-permanent fixing, removable without damaging the wall
- Durable and scuff resistant
- Tested with the market's most popular marker pens
- Collaborate and share