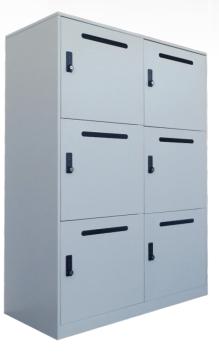

# STEELCO SIX DOOR STEEL LOCKERS

Steelco Steel Six Door Lockers are designed to securely store personal items of varying sizes. Designed to fit seamlessly into a workstation setup, the locker units come with combination locks and mail slots as standard.

### FEATURES

- Unique 12mm slim edge for a modern look
- · Flush-mounted doors with a 180-degree opening capability
- · Mail slot as standard
- Combination lock as standard
- · Optional lock options available on lead time
- · Quality powder coated finish
- · 10-year product warranty