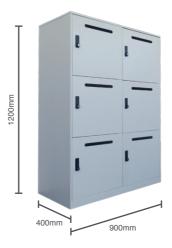

#### **TECHNICAL SPECIFICATIONS**

| DESCRIPTION                     | DIMENSIONS          |
|---------------------------------|---------------------|
| 6 Door Steel Locker (12mm edge) | 1200H x 900W x 400D |