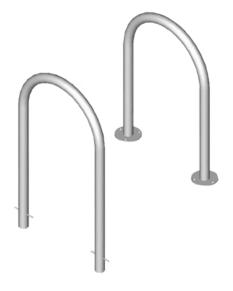

## **Product features**

- Economical and fit for purpose
- Conforms to AS2890.3-2015 Class 3 security
- Heavy duty construction
- Bolt-down surface mounted design or fixed below-ground design

## **Technical Details**

| Fixing Options      | Bolt-down base plate with two anti-<br>theft shear nuts<br>OR<br>Fixed below-ground leg with footing<br>tie pin |
|---------------------|-----------------------------------------------------------------------------------------------------------------|
| Material            | 316 Stainless steel                                                                                             |
|                     | 304 Stainless steel                                                                                             |
|                     | Galvanised steel                                                                                                |
| Finish options      | Mechanical polish #4 (standard – 304 & 316 stainless steel)                                                     |
|                     | Electro Polish (on request)                                                                                     |
|                     | Powder coated colour (on request –<br>Dulux colours)                                                            |
| Dimensions (approx) | Below ground fixed legs 180mm deep                                                                              |
|                     | Above ground height 800mm                                                                                       |
|                     | Width 550mm                                                                                                     |
| Construction        | 48.3mm O.D. pipe x 2.7mm wall                                                                                   |
|                     |                                                                                                                 |