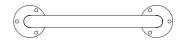

ated colour (on request –<br>Dulux colours)                                                            |
| Dimensions (approx) | Below ground fixed legs 180mm deep                                                                              |
|                     | Above ground height 800mm                                                                                       |
|                     | Width 550mm                                                                                                     |
| Construction        | 48.3mm O.D. pipe x 2.7mm wall                                                                                   |
|                     |                                                                                                                 |







Plan view