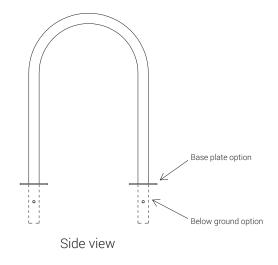

## **Technical Details**

| Fixing Options      | Bolt-down base plate with two anti-<br>theft shear nuts<br>OR<br>Fixed below-ground leg with footing<br>tie pin |
|---------------------|-----------------------------------------------------------------------------------------------------------------|
| Material            | 316 Stainless steel                                                                                             |
|                     | 304 Stainless steel                                                                                             |
|                     | Galvanised steel                                                                                                |
| Finish options      | Mechanical polish #4 (standard – 304 & 316 stainless steel)                                                     |
|                     | Electro Polish (on request)                                                                                     |
|                     | Powder coated colour (on request –<br>Dulux colours)                                                            |
| Dimensions (approx) | Below ground fixed legs 180mm deep                                                                              |
|                     | Above ground height 800mm                                                                                       |
|                     | Width 550mm                                                                                                     |
| Construction        | 48.3mm O.D. pipe x 2.7mm wall                                                                                   |
|                     |                                                                                                                 |