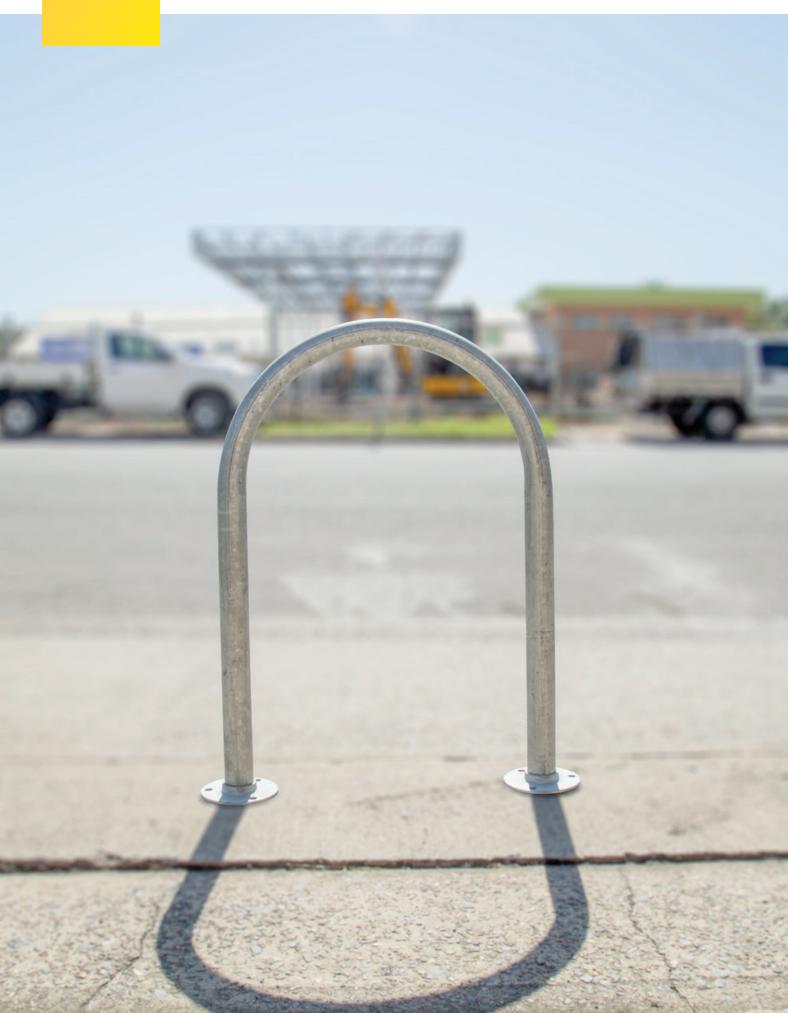

## Cycla Hoop Compact

Bicycle Rack Product Code: CY-HOCO

The Cycla Hoop Compact is a hard-wearing and economical solution for safe and secure bicycle parking with a narrower design. The product features a heavy-duty hoop construction designed to allow both bicycle wheels and frame to be firmly locked.

With its elegant and functional design, the Cycla Hoop Compact is ideal for outdoor public spaces and campuses.

## **Product features**

- Economical and fit for purpose
- Conforms to AS2890.3-2015 Class 3 security
- Heavy duty construction
- Bolt-down surface mounted design or fixed below-ground design