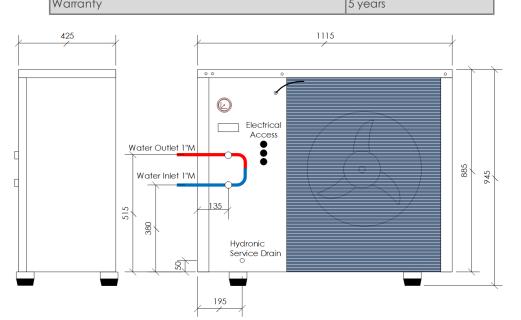

#### HEAD OFFICE:

4/11 Ponderosa Parade Warriewood NSW 2012 TEL: 02 9979 8600 info@**intaflo**.com www.**intaflo**.com

| Technical Data                          |                   |  |
|-----------------------------------------|-------------------|--|
| Model Number                            | Intabloc 09DCS-2  |  |
| Product Number                          | HH3000            |  |
| Energy Efficiency Rating [ErP]          | A+++              |  |
| Heating Capacity Range                  | 2 - 10kW          |  |
| Heating Capacity @ A6/W35 [Standard]    | 9.14 kW           |  |
| Power Input @ A6/W35 [Standard]         | 2.04 kW           |  |
| COP @ A6/W35 [Standard]                 | 4.49              |  |
| Heating Capacity @ A6/W45 [Floor Heat]  | 8.8 kW            |  |
| Power Input @ A6/W45 [Floor Heat]       | 2.55 kW           |  |
| COP @ A6/W45 [Floor Heat]               | 3.45              |  |
| Cooling Capacity @ A35/W7 [Fan Coil]    | 6.17 kW           |  |
| Cooling Power Input @ A35/W7 [Fan Coil] | 2.03 kW           |  |
| E R @ A35/W7 [Fan Coil]                 | 3.04              |  |
| Max. Power Input                        | 3.45 kW           |  |
| Max. Current                            | 15 Amps           |  |
| Electric Power Supply                   | 230V 50HZ 1ph     |  |
| Max. Water Outlet Temperature           | 60 °C             |  |
| Operational Ambient Temp. Range [Heat]  | -15°C ~ 45°C      |  |
| Operational Ambient Temp. Range [Cool]  | 10°C ~ 45°C       |  |
| Refrigerant                             | R32               |  |
| Compressor                              | Mitsubishi/Rotary |  |
| Water Connections                       | DN25(1'')         |  |
| Noise Pressure @ 1 mt                   | 54 dB[A]          |  |
| Air Flow                                | 4000 m3/h         |  |
| Built-in Expansion Tank                 | 1.5L              |  |
| Jnit Dimensions LxWxH                   | 1115 x 425 x 885  |  |
| hipping Dimensions LxWxH [mm]           | 1155 x 505 x 1065 |  |
| Veight [Net ]                           | 95 kg             |  |
| Weight [Gross ]                         | 105 kg            |  |
| nstalled                                | External          |  |
| Varranty                                | 5 years           |  |