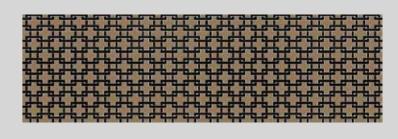

pinterest.com/brintons

dusk

Innovative stocked carpets designed for hospitality and leisure

**vapour** 19/50216

twilight 9/50212

haze 20/50214

smoke 30/50211

parquet 12/50215

link 29/50213

Repeat across: 0.91m (35 53/64") Repeat down: 1.35m (53 5/32") Basic match: self

Repeat across:  $0.15m (5^{29}/_{32}")$  Repeat down:  $0.64m (25^{13}/_{64}")$  Basic match: half

Repeat across: I.83m (72 3/64") Repeat down: I.94m (76 3/8") Basic match: self