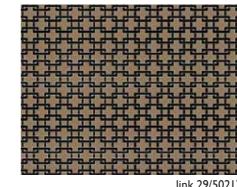

link 29/50213

Repeat across: 0.91m (35 53/64") Repeat down: 1.35m (53 5/32") Basic match: self

Repeat across:  $0.15m (5^{29}/_{32}")$  Repeat down:  $0.64m (25^{13}/_{64}")$  Basic match: half

Repeat across: I.83m (72 3/64") Repeat down: I.94m (76 3/8") Basic match: self