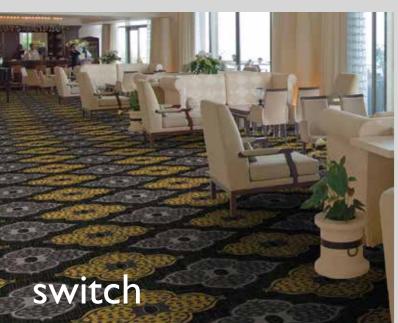

'Switch' to the next generation of stocked carpet design. This collection boasts an eclectic mix of styles; chic architecturally-inspired geometrics, interspersed with vibrant hues of rich three-dimensional textures. Each pattern unites dramatic design with a profusion of delicious colour.

Woven in Brintons' own 80% wool, 20% nylon yarn blend and available from stock in 2m width, Switch offers specifiers and end users a choice from ten exciting designs that are sure to delight.

Vital has been thoughtfully designed with Healthcare in mind. Our very first 100% Solution Dyed Nylon woven Axminster collection comes standard with Sanitized® anti-microbial treatment and impervious backing to prevent liquids from penetrating through the backing and into the subfloor.