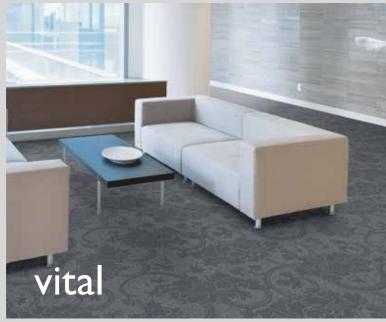

Woven in Brintons' own 80% wool, 20% nylon yarn blend and available from stock in 2m width, Switch offers specifiers and end users a choice from ten exciting designs that are sure to delight.

Vital has been thoughtfully designed with Healthcare in mind. Our very first 100% Solution Dyed Nylon woven Axminster collection comes standard with Sanitized® anti-microbial treatment and impervious backing to prevent liquids from penetrating through the backing and into the subfloor.

However, it's not just healthcare that can benefit from these standard inclusions. Hot and humid temperatures can sometimes wreak havoc with traditional carpet, and hospitality venues prone to the odd drink spill can rest assured that when accidents do happen, the spill can be contained and cleaned easily.