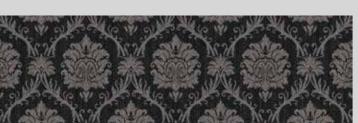

Front cover: Vapour 19/50216

WIDTH (BS3655)

link 29/50213

Repeat across: 0.91m (35 53/64") Repeat down: 1.35m (53 5/32") Basic match: self

Repeat across:  $0.15m (5^{29}/_{32}")$  Repeat down:  $0.64m (25^{13}/_{64}")$  Basic match: half

Repeat across: I.83m (72 3/64") Repeat down: I.94m (76 3/8") Basic match: self