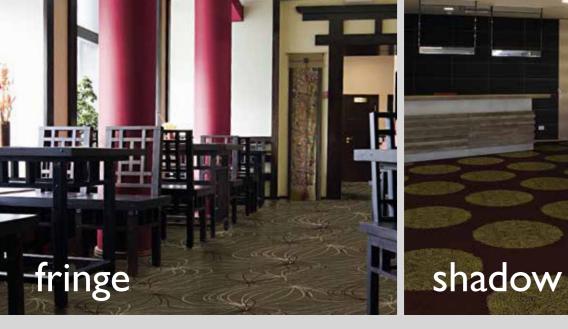

Fringe pushes the boundaries associated with stocked carpet design. The collection is woven in Brintons own 80% wool, 20% nylon yarn blend for optimum performance.

This striking collection of eight broadloom woven Axminster carpets is designed with a sophisticated colour palette that combines dramatic scale and pattern to create a capsule collection of stocked Axminster carpets that are both easy to maintain and beautiful to walk on.

Shadow is an exciting collection of six wool rich 80% wool, 20% nylon, woven Axminster carpets which bring vibrant, sophisticated pattern to the floor.

Thoughtfully designed to complement Brintons stocked Range Fringe, the carpets in Shadow can be used in isolation or in conjunction with those from Fringe to create on-trend, visually inspiring interior spaces.