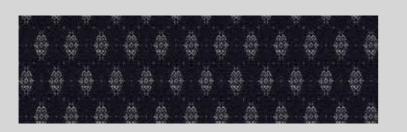

pinterest.com/brintons

dusk

Innovative stocked carpets designed for hospitality and leisure

**vapour** 19/50216

twilight 9/50212

haze 20/50214

smoke 30/50211

parquet 12/50215

link 29/50213

Repeat across: 0.91m (35 53/64") Repeat down: 1.35m (53 5/32") Basic match: self

Repeat across:  $0.15m (5^{29}/_{32}")$  Repeat down:  $0.64m (25^{13}/_{64}")$  Basic match: half

Repeat across: I.83m (72 3/64") Repeat down: I.94m (76 3/8") Basic match: self