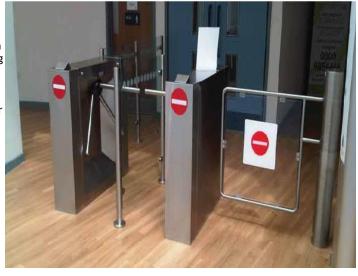

## TriFlo Console

Our extensive range of turnstiles have a compact and elegant design combined with a cost effective & superior reliable operation. Making it the ideal choice for providing effective access control in areas where previously security had been desirable but the associated aesthetic implications had been unwelcome or prohibitive, whether it is in retail sites, industrial premises, offices, transport, airports or leisure centres.

We have the designs available that can offer a flexible approach to perfectly balance the issues of security, aesthetics and ease of use. This turnstile offers the benefit of being more affordable that the prestigious Premier model due to its simpler lines and construction yet still projects the image of an elegant, robust and uncompromising unit.

## Design:

- Half height turnstile for internal use
- 304 grade stainless steel body or mild steel body which can be powder coated to RAL colour of choice
- 304 grade stainless steel lid
- · 316 grade stainless steel arms
- Can be easily integrated with railings/barriers providing the same look and feel throughout the desired area