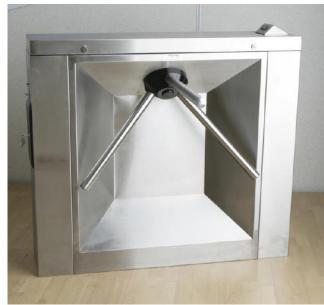

## Design:

- Half height turnstile for internal use
- 304 grade stainless steel body or mild steel body which can be powder coated to RAL colour of choice
- 304 grade stainless steel lid
- · 316 grade stainless steel arms
- Can be easily integrated with railings/barriers providing the same look and feel throughout the desired area

## Operation

- Manually operated arms
- Available as mechanical only unit or controlled in either or both directions
- Can be controlled via any access control unit which gives out a volt free contact (supplied separately)
- · Free rotation on power failure or activation of fire alarm
- · Can be alarmed with under or over sensors
- Unlocking mechanism adjustable from 2-32 seconds