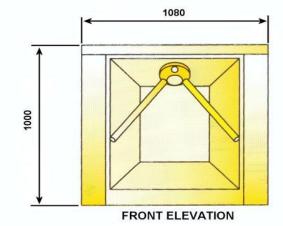

## Design:

- Half height turnstile for internal use
- 304 grade stainless steel body or mild steel body which can be powder coated to RAL colour of choice
- 304 grade stainless steel lid
- · 316 grade stainless steel arms
- Can be easily integrated with railings/barriers providing the same look and feel throughout the desired area