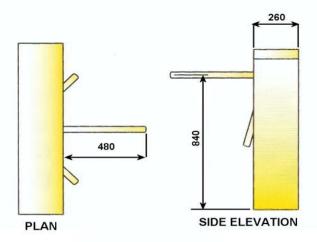

## Design:

- Half height turnstile for internal use
- 304 grade stainless steel body or mild steel body which can be powder coated to RAL colour of choice
- 304 grade stainless steel lid
- · 316 grade stainless steel arms
- Can be easily integrated with railings/barriers providing the same look and feel throughout the desired area