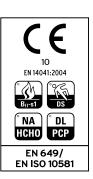

### **POLYFLOR PEARLAZZO PUR**

2m x 20m = 40m<sup>2</sup>

2950a/m

GENERAL PERFORMANCE EN 649 / EN ISO 10581 ASTM F1913

REACTION TO FIRE EN 13501-1 Class Bfl-S1 ASTM E662 < 450 ASTM E648 Class 1

SLIP RESISTANCE EN 13893 Class DS AS/NZS 4586 R9