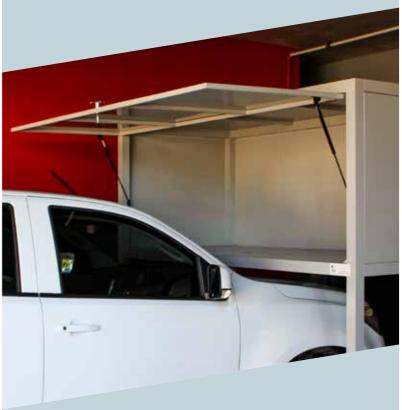

# STORAGE SOLUTIONS FOR IMPROVED SPACE

Our GarageSafe unit is a modern and sleek innovation that helps to better utilise your garage storage space.

We take the space above your bonnet and transform it into a secure, compact garage solution. It doesn't reduce your car park size or restrict your space.

GarageSafe enables you to store valuables and effectively minimise unwanted mess. Our storage unit offers you a neat, alternative option for housing bulky personal items.

Our innovative flat-pack design reduces transport costs, particularly for our interstate clients.

## **SAFEGUARDING VALUABLES**

The storage unit comes with a T-style locking mechanism, securing your belongings and minimising the risk of damage or theft. The compartment is also raised off the ground to help protect possessions from fire, water, dust and vermin.