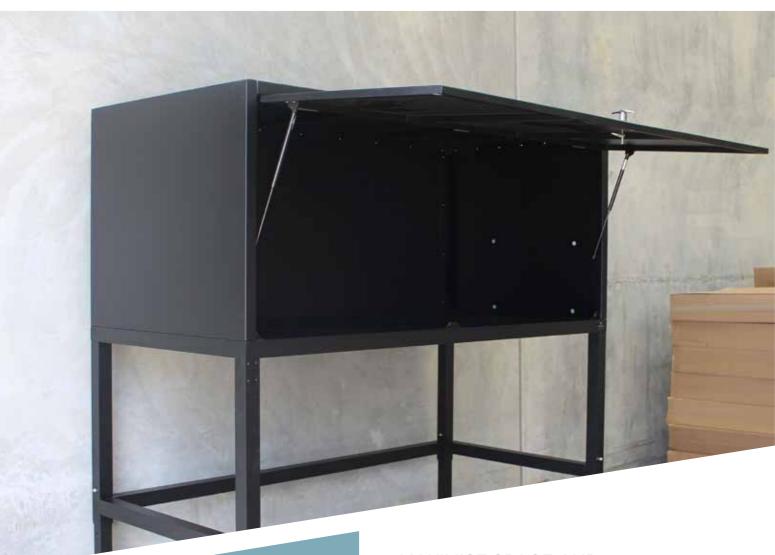

### **KEY FEATURES & BENEFITS**

- 100% aluminium construction provides maximum rust free durability for long life
- Adjustable bonnet clearance 1-1.4m
- Adjustable 'full unit' height range: 2-2.4m
- Smooth, upward opening door with gas struts
- Powder coated finish in a variety of colours
- Adjustable free-standing feet and legs for easy installation and uneven surfaces
- Stainless steel hinges
- T-style key locking system
- Fully reinforced for stability and strength

#### **RANGE & DIMENSIONS**

Our standard unit suits most basement spaces, with adjustable legs to accommodate a range of sedan and SUV/4WD bonnet clearance heights: ranging from 1m-1.4m. We can also create custom sized boxes.