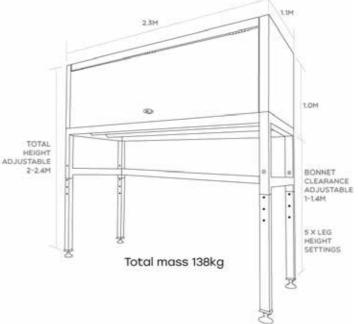

### **KEY FEATURES & BENEFITS**

- 100% aluminium construction provides maximum rust free durability for long life
- Adjustable bonnet clearance 1-1.4m
- Adjustable 'full unit' height range: 2-2.4m
- Smooth, upward opening door with gas struts
- Powder coated finish in a variety of colours
- Adjustable free-standing feet and legs for easy installation and uneven surfaces
- Stainless steel hinges
- T-style key locking system
- Fully reinforced for stability and strength

All of our products are built to last with the highest quality workmanship. That's our promise to you.

| BONNET                           | TOTAL      |
|----------------------------------|------------|
| CLEARANCE (M)                    | HEIGHT (M) |
| 1                                | 2          |
| 1.1                              | 2.1        |
| 1.2<br>(suits most<br>SUVs/4WDs) | 2.2        |
| 1.3                              | 2.3        |
| 1.4                              | 2.4        |
|                                  |            |

#### **RANGE & DIMENSIONS**

Our standard unit suits most basement spaces, with adjustable legs to accommodate a range of sedan and SUV/4WD bonnet clearance heights: ranging from 1m-1.4m. We can also create custom sized boxes.