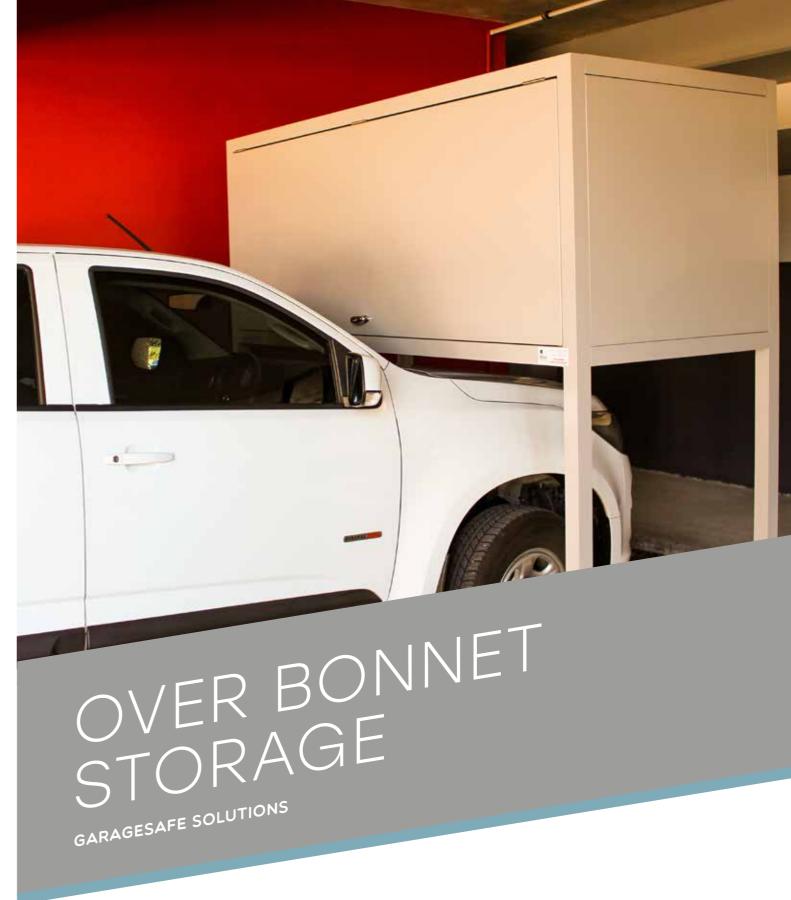

LARGE ENOUGH TO STORE GOLF CLUBS, SURFBOARDS AND MUCH MORE

# SAFE, SECURE & CONVENIENT

100% ALUMINIUM GARAGE SOLUTION FOR INCREASED STORAGE

# STORAGE SOLUTIONS FOR IMPROVED SPACE

Our GarageSafe unit is a modern and sleek innovation that helps to better utilise your garage storage space.

We take the space above your bonnet and transform it into a secure, compact garage solution. It doesn't reduce your car park size or restrict your space.