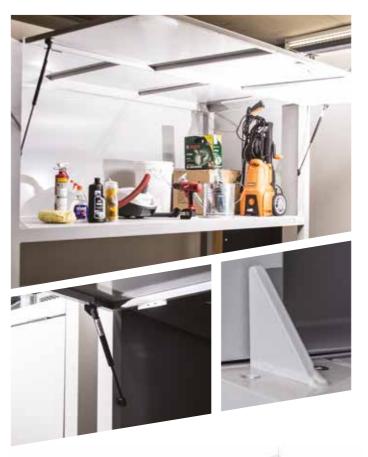

### **KEY FEATURES & BENEFITS**

- 100% aluminium construction provides maximum rust free durability for long life
- Adjustable bonnet clearance 1-1.4m
- Adjustable 'full unit' height range: 2-2.4m
- Smooth, upward opening door with gas struts
- Powder coated finish in a variety of colours
- Adjustable free-standing feet and legs for easy installation and uneven surfaces
- Stainless steel hinges
- T-style key locking system
- Fully reinforced for stability and strength

GarageSafe enables you to store valuables and effectively minimise unwanted mess. Our storage unit offers you a neat, alternative option for housing bulky personal items.

Our innovative flat-pack design reduces transport costs, particularly for our interstate clients.

## **SAFEGUARDING VALUABLES**

The storage unit comes with a T-style locking mechanism, securing your belongings and minimising the risk of damage or theft. The compartment is also raised off the ground to help protect possessions from fire, water, dust and vermin.