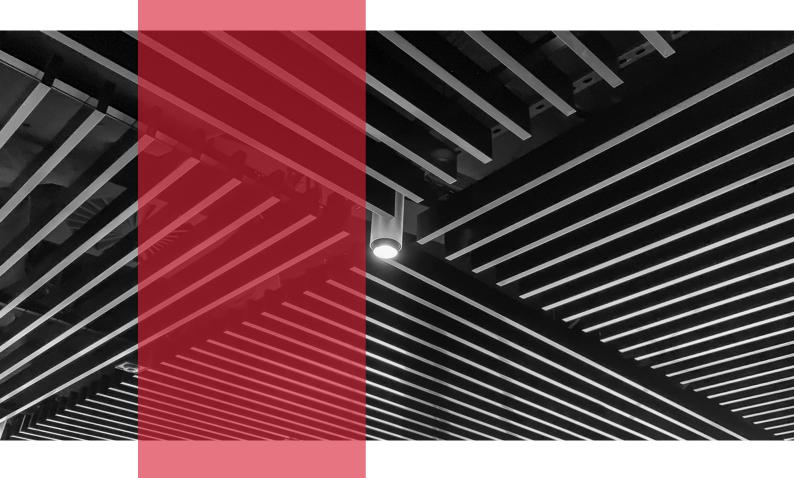

## III quick-clip

Ultraflex quick-clip prefinished decorative battens are a lightweight aluminium batten solution. Incorporating a patent protected design with a host of profiles and colours, quick-clip comes with a group one fire rating and is the fastest installed system in the market today.

Create visual impact that commands attention and delivers acoustic performance using Ultraflex quick-clip range of decorative aluminium battens. The ideal solution for spaces requiring a group one fire rating, quick-clip's inverted design creates a fully concealed batten fixing. The proprietary quick-clip carrier rail attaches to a traditional hanger and grid framing system making installation exceptionally fast and simple whilst giving a smooth transition into typical office ceilings. Quick-clip battens are available in anodised, solid powder coated, timberlook powder coated and laminated timberlook, quick-clip can be used in a variety of internal and limited external applications.