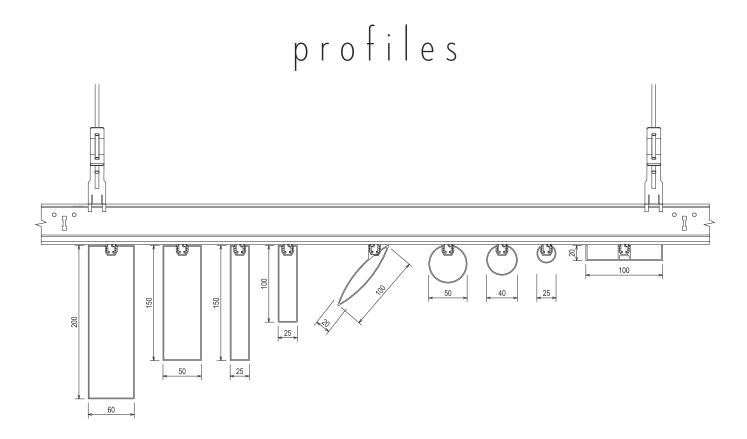

## III quick-clip

Ultraflex quick-clip prefinished decorative battens are a lightweight aluminium batten solution. Incorporating a patent protected design with a host of profiles and colours, quick-clip comes with a group one fire rating and is the fastest installed system in the market today.

Create visual impact that commands attention and delivers acoustic performance using Ultraflex quick-clip range of decorative aluminium battens. The ideal solution for spaces requiring a group one fire rating, quick-clip's inverted design creates a fully concealed batten fixing. The proprietary quick-clip carrier rail attaches to a traditional hanger and grid framing system making installation exceptionally fast and simple whilst giving a smooth transition into typical office ceilings. Quick-clip battens are available in anodised, solid powder coated, timberlook powder coated and laminated timberlook, quick-clip can be used in a variety of internal and limited external applications.

custom profiles available on request

impact that commands attention