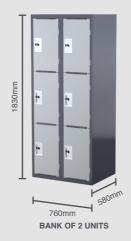

#### **TECHNICAL SPECIFICATIONS**

| DESCRIPTION                                         | DIMENSIONS           |
|-----------------------------------------------------|----------------------|
| Steelco Heavy Duty 3 Door School Locker (Starter)   | 1830H x 380W x 580D  |
| Steelco Heavy Duty 3 Door School Locker (Bank of 2) | 1830H x 760W x 580D  |
| Steelco Heavy Duty 3 Door School Locker (Bank of 3) | 1830H x 1140W x 580D |