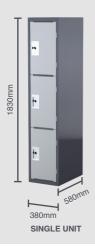

#### **TECHNICAL SPECIFICATIONS**

| DESCRIPTION                                         | DIMENSIONS           |
|-----------------------------------------------------|----------------------|
| Steelco Heavy Duty 3 Door School Locker (Starter)   | 1830H x 380W x 580D  |
| Steelco Heavy Duty 3 Door School Locker (Bank of 2) | 1830H x 760W x 580D  |
| Steelco Heavy Duty 3 Door School Locker (Bank of 3) | 1830H x 1140W x 580D |