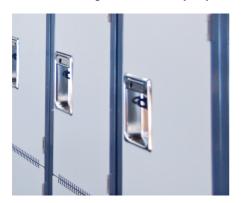

#### STANDARD LOCK OPTIONS

Please view the image below of our Heavy-Duty Steel School Locker to view the standard lock option.