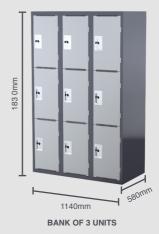

#### **TECHNICAL SPECIFICATIONS**

| DESCRIPTION                                         | DIMENSIONS           |
|-----------------------------------------------------|----------------------|
| Steelco Heavy Duty 3 Door School Locker (Starter)   | 1830H x 380W x 580D  |
| Steelco Heavy Duty 3 Door School Locker (Bank of 2) | 1830H x 760W x 580D  |
| Steelco Heavy Duty 3 Door School Locker (Bank of 3) | 1830H x 1140W x 580D |