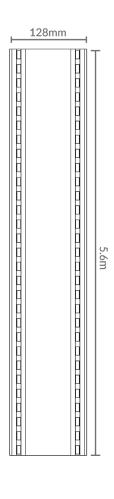

## **PRODUCT SPECIFICATIONS**

| Product      | 128 Storm Water Midnight Tile Insert                                                                                                                                                          |
|--------------|-----------------------------------------------------------------------------------------------------------------------------------------------------------------------------------------------|
| Code         | L128SWGMTI                                                                                                                                                                                    |
| Colour       | Midnight Black                                                                                                                                                                                |
| Length       | 5.6m                                                                                                                                                                                          |
| Width        | 128mm                                                                                                                                                                                         |
| Depth        | 19mm (Top Only)                                                                                                                                                                               |
| Material     | Anodised Aluminium                                                                                                                                                                            |
| Applications | Outdoor                                                                                                                                                                                       |
| Features     | <ul> <li>Sleek Design</li> <li>Easy Installation</li> <li>High Water Flow</li> <li>Suitable for tiles up to<br/>13mm thick</li> <li>Lifetime Rustproof Warranty</li> <li>UV Stable</li> </ul> |

<sup>\*</sup> Total length is 5.8m, total usable length is 5.6m to allow for any wastage during the anodising process.

Warranty information and Care & Maintenance can be found at www.lauxesgrates.com.au