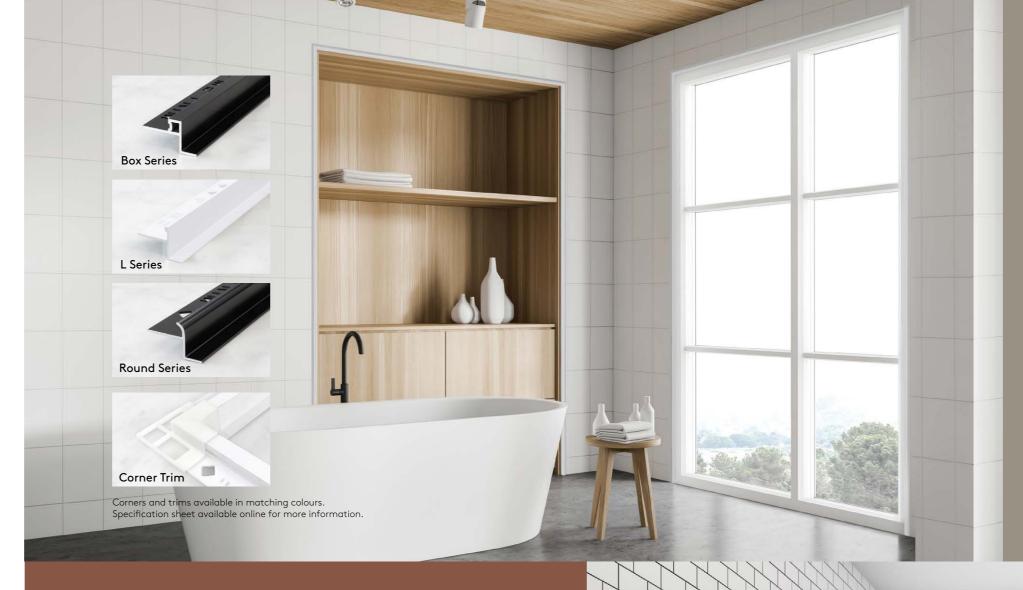

#### Neat-as-a-pin precision and control

ME TRIM's innovative Shadowline aluminium tile trim supports distinct, award-winning interiors while introducing significant efficiency in the construction process. Clean, elegant shadowlines perfectly accentuate bathroom or kitchen doors and windows, and can be applied as an eye-catching colour element or subtle complement to any design scheme.

Versatile in application, ME TRIM allows greater precision and control, with a variety of colourways and sizing to suit bespoke projects. Transformative in smaller areas, ME TRIM's sleek look enhances the sense of space, visually amplifying petite bathrooms or kitchen areas and adding a modern edge to door and window openings. Allowing tiling right up to the edge, ME TRIM protects tiles from damage and delivers an incredibly polished and contemporary finish.

### Pairing seamlessly with modern interiors

Add decorative appeal and complement your bathroom aesthetic with custom colourmatched trim. ME TRIM's masterfully curated colour palette pairs seamlessly with popular paint shades and grout colours available in the Australian market. Choose colours that emphasise the space around doors and windows as a stand-out feature, or select a refined and cohesive shade to support a minimalist look.