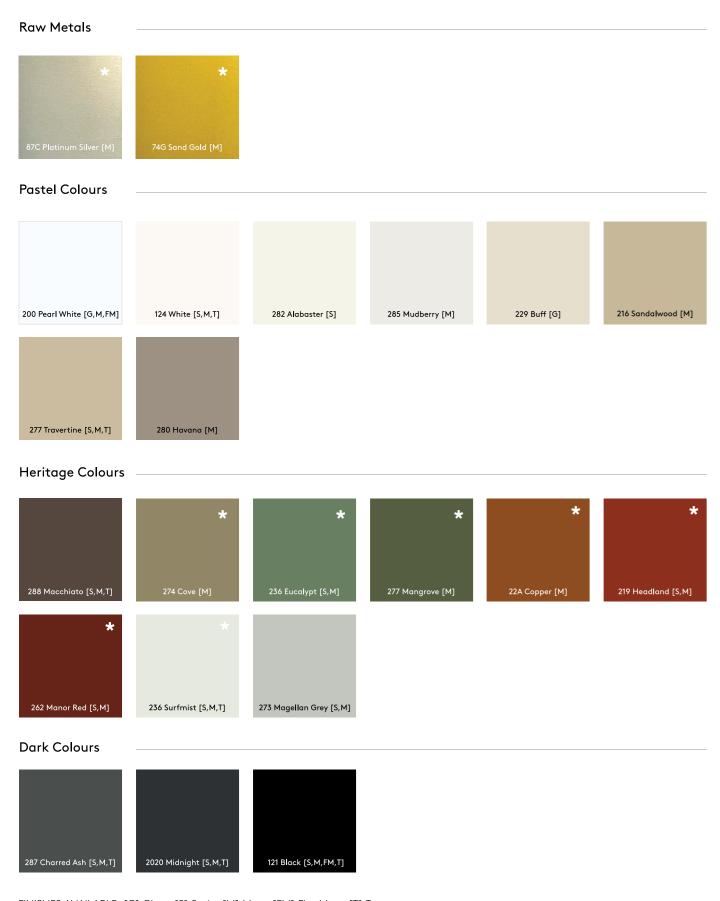

# A colour palette to suit your scheme.

FINISHES AVAILABLE: [G] Gloss [S] Satin [M] Matt [FM] Flat Matt [T] Texture \*Colours by special order please contact us for further details. DISCLAIMER: While we make every effort to ensure that the colours here accurately represent the product, please be aware that they may vary due to printing, please contact ME TRIM to request painted colour swatches.