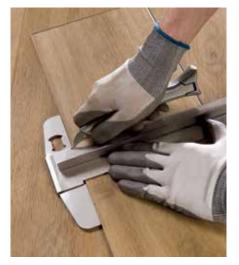

### **INSTALLATION TOOL**

This handy installation tool helps you to install your Livyn floor quickly without damaging it.

**LIVYN INSTALLATION TOOL** 

- Tailor-made for use with your Livyn Balance Click floor.
- Excellent for precise cutting.
- Extra hand protection provided.
- Suitable for left and right handed.