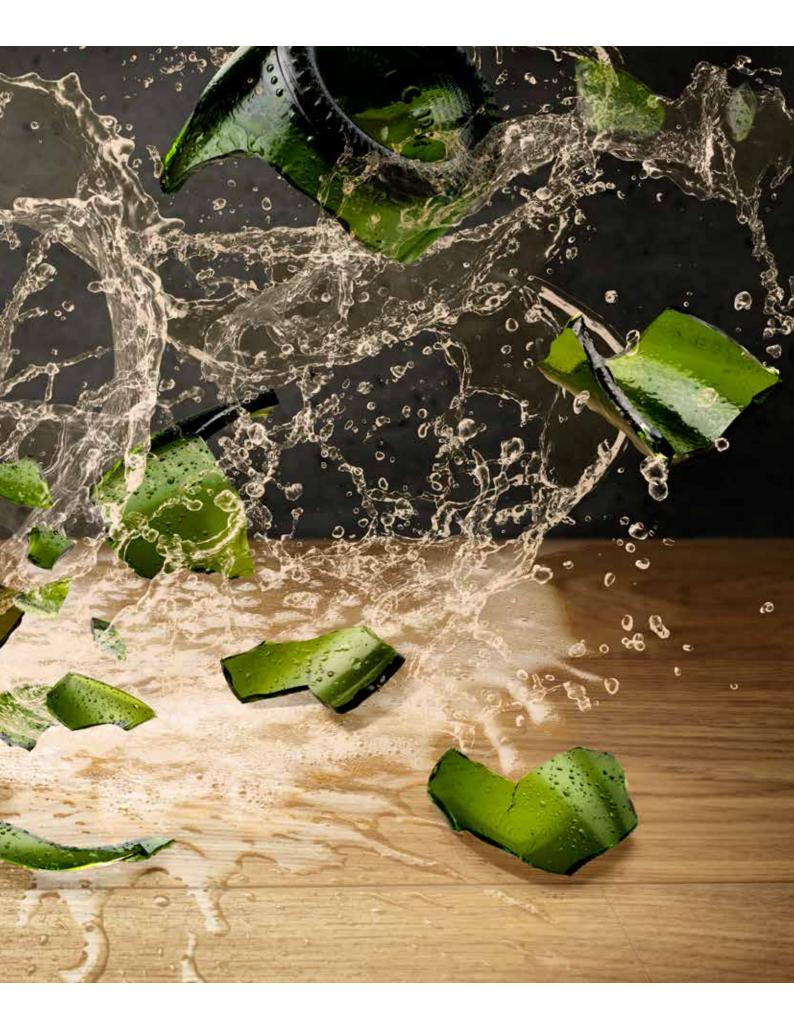

#### BALANCE CLICK WITH REVOLUTIONARY STAIN RESISTANCE TECHNOLOGY

Thanks to our unique Stain Guard technology, most stains just don't

stand a chance on Livyn Balance Click floors. The fully sealed top layer ensures total protection from common stains and dirt, making them very easy to keep clean. Even the toughest stains (such as paint, nail-varnish or even marker ink) can be wiped away in an instant!

Besides that, the increased scratch protection keeps your Balance Click floors looking new. You'll be able to enjoy your Quick-Step Livyn floor for longer, and without a care in the world!