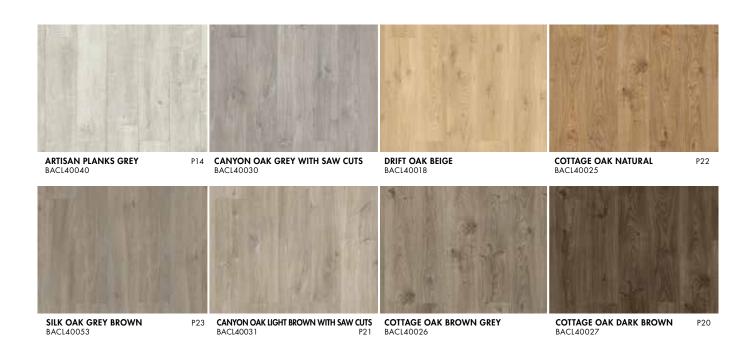

ARTISAN PLANKS GREY I BALANCE CLICK | BACL40040

# COUNTRY

Obtain a cosy country look by combining natural materials such as wood, stone, linen fabrics etc. Use soft tones like beige, brown and grey, and complete the look with other muted colours.

COTTAGE OAK DARK BROWN | BALANCE CLICK | BACL40027

#### CANYON OAK LIGHT BROWN WITH SAW CUTS | BALANCE CLICK | BACL40031