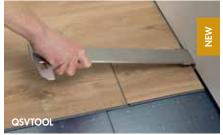

### CLICK INSTALLATION

Installing a Quick-Step Balance floor is simple thanks to the patented Uniclic<sup>®</sup> Multifit for Livyn click system. This system is highly user-friendly, quicker to install and a lot more stable than other systems.

Method 1: Drop down

Method 2: Horizontal insertion

Method 3: Angling