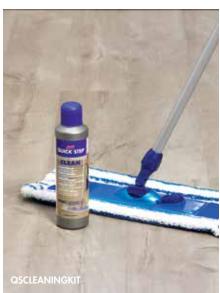

#### ▶ QUICK·STEP<sup>®</sup> MAINTENANCE KIT

Quick-Step<sup>®</sup> Livyn floors are very easy to clean thanks to the sealed, hygienic surface layer. They are completely waterproof so you can clean them with a wet cloth.

The easy-to-use **Quick-Step® maintenance kit** can help you with this chore. This kit comes with a mop holder with an easily adjustable handle, a washable microfibre cloth and the Quick-Step® Clean cleaning product.

Also available separately:

Quick-Step® Cleaning product
750 ml QSCLEANING750