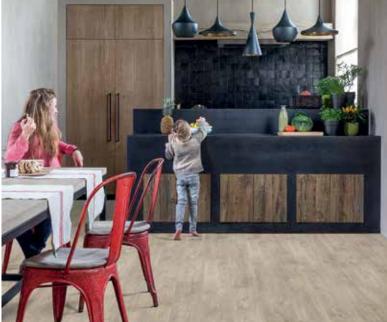

#### > A PERFECTLY NATURAL LOOK

With their extra matt finish, Livyn floors have a truly natural look and feel. Look closely and you'll be astonished by the natural appeal we have developed with our vinyl floors. We have been able to balance a level of surface authenticity, design and underfoot feel that has only ever been seen in natural wood flooring, until now! What's more, you'll be spoiled for choice with a stunning range of in-house designed colours and surface textures.

#### THE DESIGN IS IN THE DETAIL

Often overlooked, our unique bevel design provides the most authentic bevel on the market. Quick-Step is committed to delivering genuine authenticity, to the finest level of detail!

#### **>** THE CHOICE IS YOURS

The Livyn range is available in direct stick planks that are glued to the floor, loose lay planks for superior underfoot comfort or the new Balance Click for the ultimate choice in stain resistance and stability. The choice is yours!