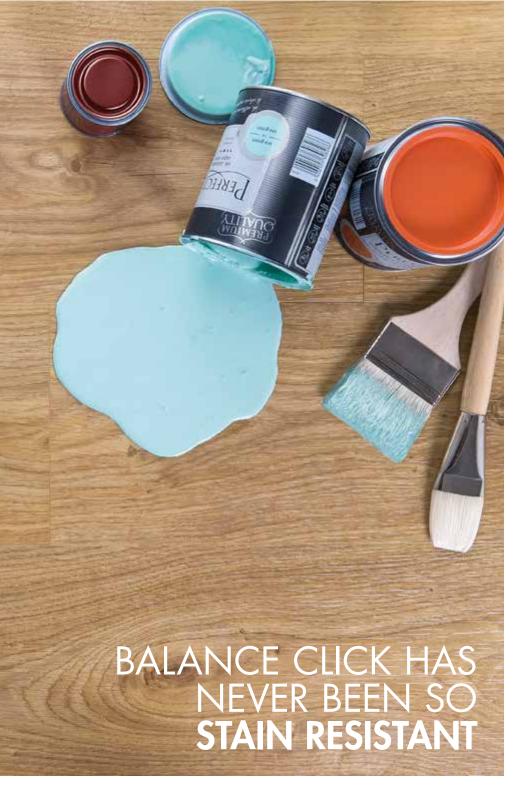

#### BALANCE CLICK WITH REVOLUTIONARY STAIN RESISTANCE TECHNOLOGY

Thanks to our unique Stain Guard technology, most stains just don't

stand a chance on Livyn Balance Click floors. The fully sealed top layer ensures total protection from common stains and dirt, making them very easy to keep clean. Even the toughest stains (such as paint, nail-varnish or even marker ink) can be wiped away in an instant!

Besides that, the increased scratch protection keeps your Balance Click floors looking new. You'll be able to enjoy your Quick-Step Livyn floor for longer, and without a care in the world!

### NEW BALANCE CLICK - SUPERIOR STAIN AND SCRATCH RESISTANCE

A special Quick-Step shield with Stain Guard and Scratch Guard technology was designed to withstand anything an active life throws at it. Washable and very durable, it's perfect for kitchens, bedrooms, or anywhere where scratches and stains are an issue. The unique closed top layer means that dirt has no chance.