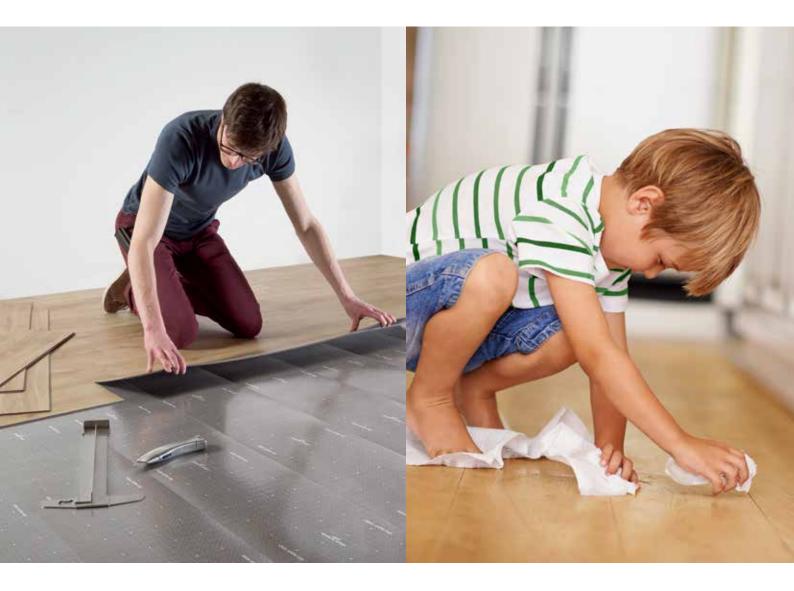

# QUICK & EASY INSTALLATION

The Livyn Balance Click Collection makes laying your new vinyl floor simple, thanks to the patented Uniclic® Multifit for Livyn click system. Designed to last, this system was specifically developed for Livyn floors and is highly user-friendly, quick to install and a lot more stable than other systems.

#### Fast and easy installation

Installing a Quick-Step Balance floor is simple thanks to the patented Uniclic<sup>®</sup> Multifit for Livyn click system. This system is highly user-friendly, quicker to install and a lot more stable than other systems.

### CLICK INSTALLATION

Installing a Quick-Step Balance floor is simple thanks to the patented Uniclic<sup>®</sup> Multifit for Livyn click system. This system is highly user-friendly, quicker to install and a lot more stable than other systems.

### EASY & PURPOSE-MADE MAINTENANCE PRODUCT!

Quick-Step Livyn floors are very easy to clean thanks to their sealed, hygienic surface layer. They are completely waterproof so you can clean them with a wet cloth.

The easy-to-use **Quick-Step® maintenance kit** can help you with this chore. This kit comes with a mop holder with an easily adjustable handle, a washable microfibre cloth and the Quick-Step® Clean cleaning product.