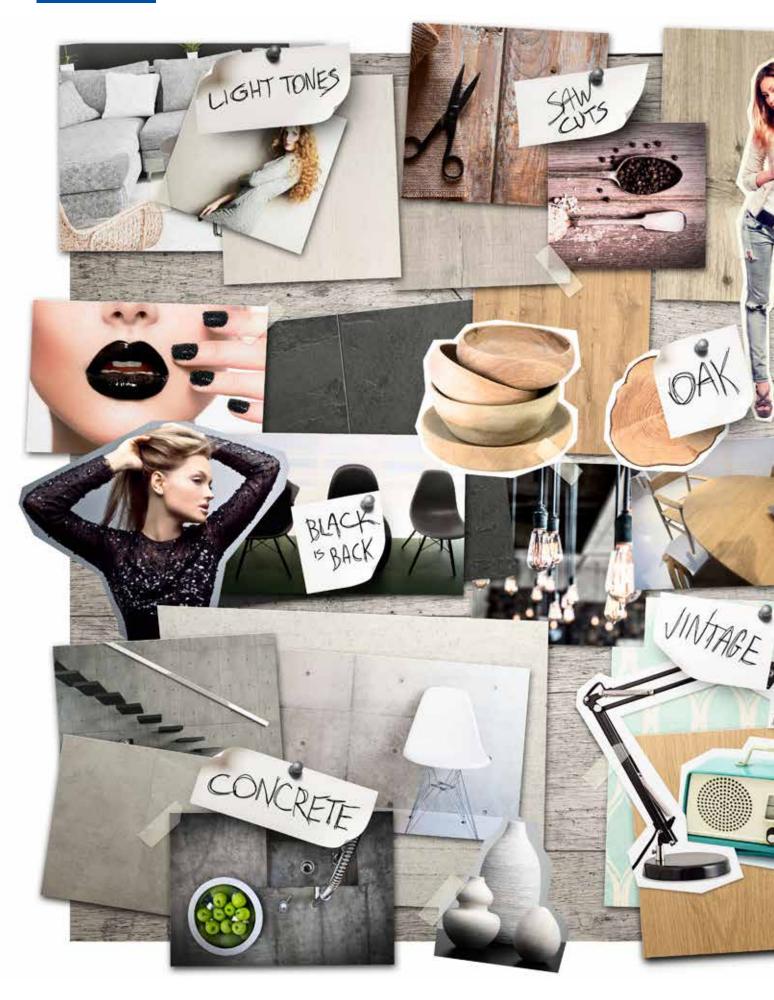

# BE INSPIRED! FIND YOUR OWN STYLE

## TRENDY

The key to today's trendy look, whether you're going for vintage, industrial design or urban chic, is combining the right type of flooring with fresh, daring colours and iconic design elements.

# COUNTRY

Obtain a cosy country look by combining natural materials such as wood, stone, linen fabrics etc. Use soft tones like beige, brown and grey, and complete the look with other muted colours.

COTTAGE OAK DARK BROWN | BALANCE CLICK | BACL40027

# CLASSIC

Harmony is the key to a successful classic interior style. Choose from dark, light or warm natural colours. Classic furniture, accessories and elegant panelling and moulding details complete the look.