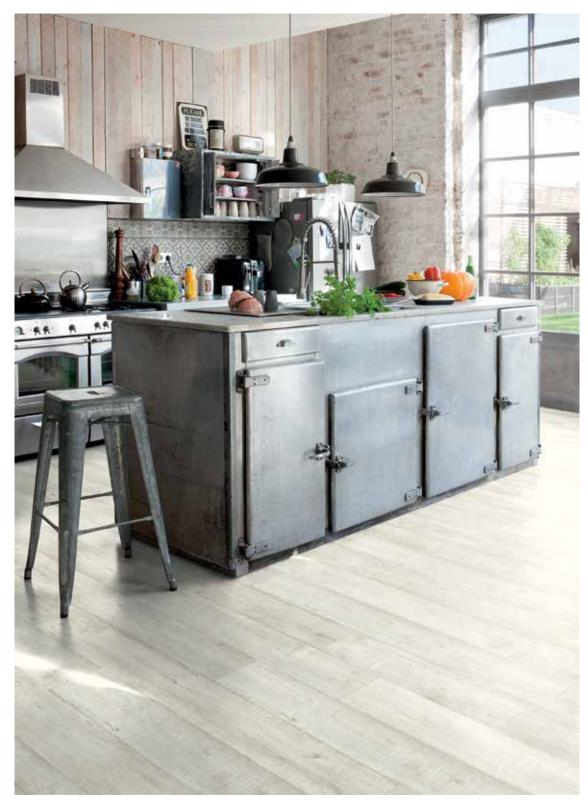

#### > A PERFECTLY NATURAL LOOK

With their extra matt finish, Livyn floors have a truly natural look and feel. Look closely and you'll be astonished by the natural appeal we have developed with our vinyl floors. We have been able to balance a level of surface authenticity, design and underfoot feel that has only ever been seen in natural wood flooring, until now! What's more, you'll be spoiled for choice with a stunning range of in-house designed colours and surface textures.

#### THE DESIGN IS IN THE DETAIL

Often overlooked, our unique bevel design provides the most authentic bevel on the market. Quick-Step is committed to delivering genuine authenticity, to the finest level of detail!

#### BALANCE CLICK WITH REVOLUTIONARY STAIN RESISTANCE TECHNOLOGY

Thanks to our unique Stain Guard technology, most stains just don't

stand a chance on Livyn Balance Click floors. The fully sealed top layer ensures total protection from common stains and dirt, making them very easy to keep clean. Even the toughest stains (such as paint, nail-varnish or even marker ink) can be wiped away in an instant!

Besides that, the increased scratch protection keeps your Balance Click floors looking new. You'll be able to enjoy your Quick-Step Livyn floor for longer, and without a care in the world!

### **DID YOU KNOW?**

With Livyn floors, you'll never have to worry about water spillages again! Thanks to their high quality vinyl core, Livyn floors are water resistant, making them ideal for bathrooms, kitchens, laundry and utility rooms. In fact, any room where a high level of moisture is involved. Yet another Livyn advantage that gives you complete peac of mind.

### NEW BALANCE CLICK - SUPERIOR STAIN AND SCRATCH RESISTANCE

A special Quick-Step shield with Stain Guard and Scratch Guard technology was designed to withstand anything an active life throws at it. Washable and very durable, it's perfect for kitchens, bedrooms, or anywhere where scratches and stains are an issue. The unique closed top layer means that dirt has no chance.