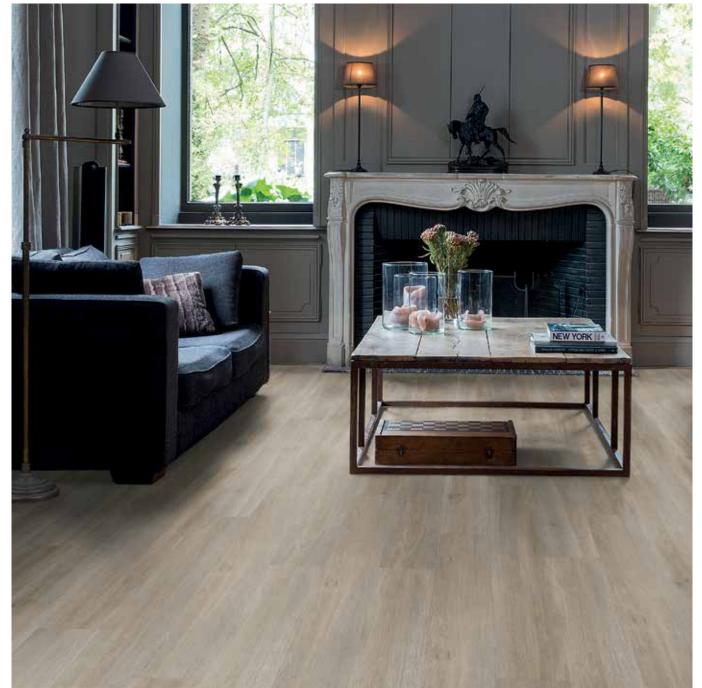

#### Super-sized extra matt planks

The Essential Loose Lay collection offers extra large vinyl planks with an exceptional matt-gloss level and realistic surface structures. These super-sized 1500mm planks are unique in the market and are available in original Australian wood designs.

#### Easy installation

Loose Lay has no click system. The net weight and the special backing structure make installation easy and fast. The quick laying system makes for a time-saving up to 50%. If at any time you need to remove one, or even all of the planks, they come up easily. You can walk on the floor during and immediately after installation. Pressure sensitive adhesive needs to be applied to the entire area and allowed to 'tack off' as directed. See installation instructions Loose Lay on www.quick-step.com.au for more information.