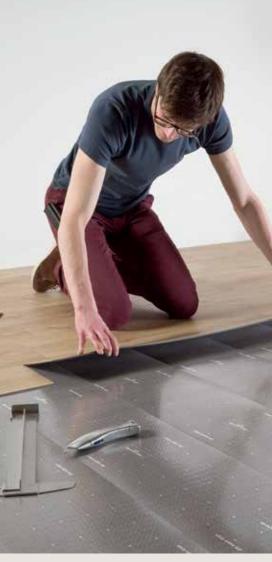

# QUICK & EASY INSTALLATION

The Livyn Balance Click Collection makes laying your new vinyl floor simple, thanks to the patented Uniclic® Multifit for Livyn click system. Designed to last, this system was specifically developed for Livyn floors and is highly user-friendly, quick to install and a lot more stable than other systems.

#### **RIDICULOUSLY EASY INSTALLATION THANKS TO** THE DROP-DOWN REVOLUTION

Our brand new Uniclic® Multifit click system is developed specifically for Livyn floors. It's fast and simple and now better than ever! The new drop-down technology provides extra strength thanks to the vertical and horizontal click locking.

#### Fast and easy installation

Installing a Quick-Step Balance floor is simple thanks to the patented Uniclic<sup>®</sup> Multifit for Livyn click system. This system is highly user-friendly, quicker to install and a lot more stable than other systems.

### CLICK INSTALLATION

Installing a Quick-Step Balance floor is simple thanks to the patented Uniclic<sup>®</sup> Multifit for Livyn click system. This system is highly user-friendly, quicker to install and a lot more stable than other systems.