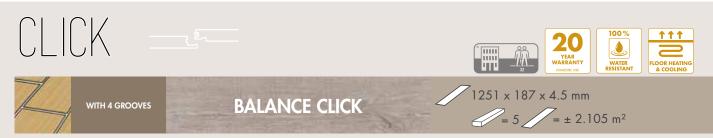

#### Highly wear-resistant and durable

The Balance Click collection is the new kid on the block combining the natural look and feel of wood with the special durability benefit designed for this collection. A sealed top layer with 'Scratch Guard' and 'Stain Guard' technology protects Balance Click floors against dirt, stains and scratches and makes them easy to clean.

#### Fast and easy installation

Installing a Quick-Step Balance floor is simple thanks to the patented Uniclic<sup>®</sup> Multifit for Livyn click system. This system is highly user-friendly, quicker to install and a lot more stable than other systems.

# ECTION

BALANCE CLICK

STANDARD PLANKS WITH FOUR BEVELS

BACL: SIZE: 18.7 CM X 125.1 CM + 4.5 MM | BOX: 2.105 M<sup>2</sup> | CLASS 32

18.7 CM X 125.1 CM

PLANKS WITH UNIQUE MATT GLOSS LEVEL & NO BEVEL ESV: SIZE: 18.4 CM X 137.2 CM  $\stackrel{+}{+}$  2MM | BOX: 3.789 M<sup>2</sup> | CLASS 32