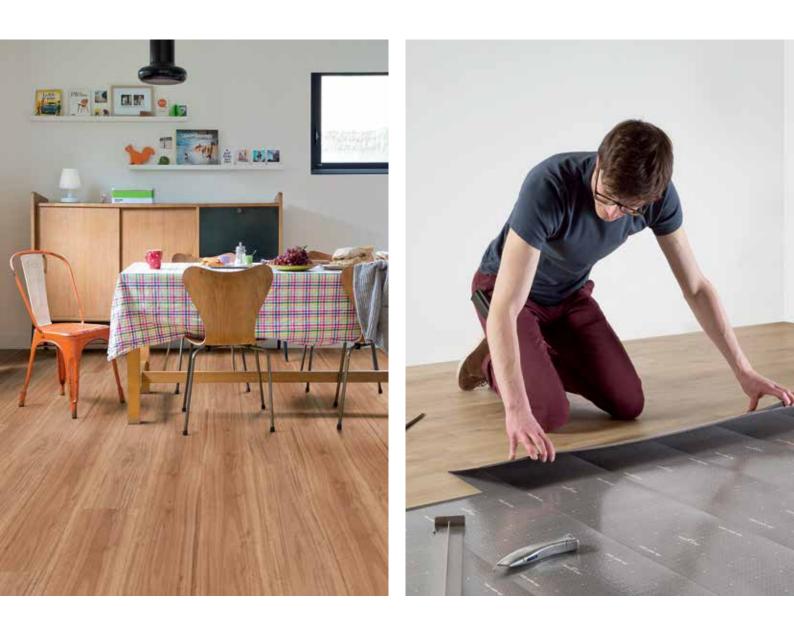

# QUICK & EASY INSTALLATION

The Livyn Balance Click Collection makes laying your new vinyl floor simple, thanks to the patented Uniclic® Multifit for Livyn click system. Designed to last, this system was specifically developed for Livyn floors and is highly user-friendly, quick to install and a lot more stable than other systems.

#### **RIDICULOUSLY EASY INSTALLATION THANKS TO** THE DROP-DOWN REVOLUTION

Our brand new Uniclic® Multifit click system is developed specifically for Livyn floors. It's fast and simple and now better than ever! The new drop-down technology provides extra strength thanks to the vertical and horizontal click locking.

#### Fast and easy installation

Installing a Quick-Step Balance floor is simple thanks to the patented Uniclic<sup>®</sup> Multifit for Livyn click system. This system is highly user-friendly, quicker to install and a lot more stable than other systems.

### CLICK INSTALLATION

Installing a Quick-Step Balance floor is simple thanks to the patented Uniclic<sup>®</sup> Multifit for Livyn click system. This system is highly user-friendly, quicker to install and a lot more stable than other systems.