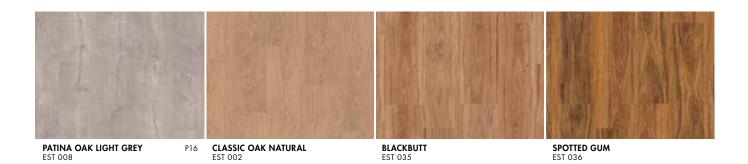

s and makes them easy to clean.

#### Fast and easy installation

Installing a Quick-Step Balance floor is simple thanks to the patented Uniclic<sup>®</sup> Multifit for Livyn click system. This system is highly user-friendly, quicker to install and a lot more stable than other systems.





CLASS 32 (EN16511) For residential or light commercial use. Normal daily use in ordinary living spaces.

# DISCOVER THE ENTIRE LIVYN COLL

### **OVERVIEW RANGE**



## 8 NEW DESIGNS

# ECTION

BALANCE CLICK

STANDARD PLANKS WITH FOUR BEVELS

BACL: SIZE: 18.7 CM X 125.1 CM + 4.5 MM | BOX: 2.105 M<sup>2</sup> | CLASS 32

18.7 CM X 125.1 CM







PLANKS WITH UNIQUE MATT GLOSS LEVEL & NO BEVEL ESV: SIZE: 18.4 CM X 137.2 CM  $\stackrel{+}{+}$  2MM | BOX: 3.789 M<sup>2</sup> | CLASS 32

18.4 CM X 137.2 CM



ESSENTIAL LOOSE LAY

EXTRA LONG PLANKS & NO BEVEL ESV: SIZE: 18.5 CM X 150 CM  $\pm$  5 MM | BOX: 1.39 M<sup>2</sup> | CLASS 32

18.5 CM X 150 CM



28



#### PLANKS WITH OPTIMAL LENGTH-WIDTH RATIO & BEVEL ESV: SIZE: 18.5 CM X 139.3 CM $\Rightarrow$ 2 MM | BOX: 3.866 M<sup>2</sup> | CLASS 32

18.5 CM X 139.3 CM



# ACCESSORIES: DETAILS MAKE ALL

Discover the range of Quick-Step accessories. Whether it's for the installation or maintenance of your floor, we make sure you get a professional result, every time.



**QUICK-STEP**°

# THE DIFFERENCE

### **INSTALLATION & FINISH**

- 32 Install your floor without hassle
- 34 Finishing

### **CLEAN & CARE**

35 Keep your floor in top condition



# INSTALL YOUR FLOOR WITHOUT

### CLICK INSTALLATION

Installing a Quick-Step Balance floor is si