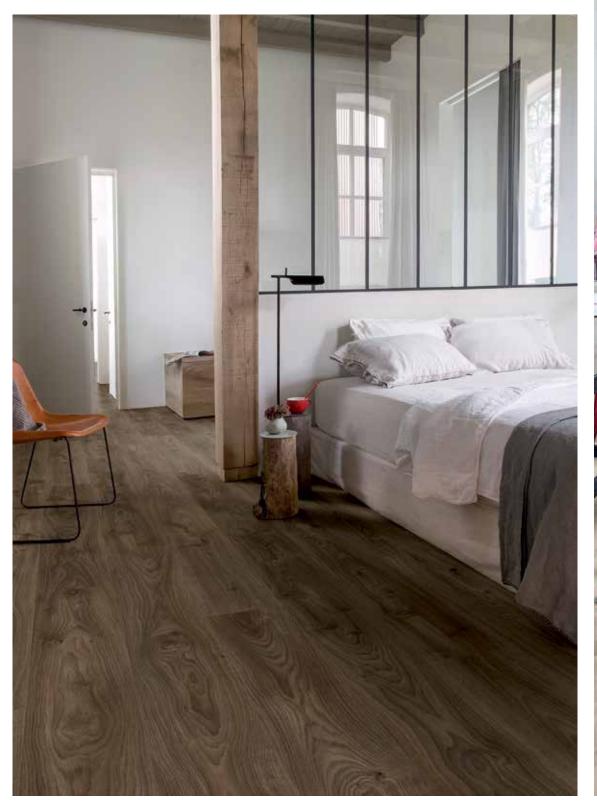

#### > A PERFECTLY NATURAL LOOK

With their extra matt finish, Livyn floors have a truly natural look and feel. Look closely and you'll be astonished by the natural appeal we have developed with our vinyl floors. We have been able to balance a level of surface authenticity, design and underfoot feel that has only ever been seen in natural wood flooring, until now! What's more, you'll be spoiled for choice with a stunning range of in-house designed colours and surface textures.

#### THE DESIGN IS IN THE DETAIL

Often overlooked, our unique bevel design provides the most authentic bevel on the market. Quick-Step is committed to delivering genuine authenticity, to the finest level of detail!

Livyn Balance Click is one such floor. Born from applied research & development, Livyn embodies the marriage between design and technology, between traditional comfort and innovative engineering. With its natural look and feel, exclusive designs and super matt finish, Livyn is a floor that you'll immediately feel at home with.