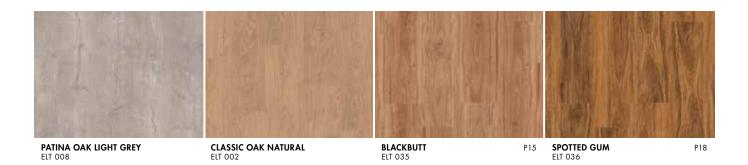

®</sup> Multifit for Livyn click system. This system is highly user-friendly, quicker to install and a lot more stable than other systems.





CLASS 32 (EN16511) For residential or light commercial use. Normal daily use in ordinary living spaces.

# DISCOVER THE ENTIRE LIVYN COLL

### **OVERVIEW RANGE**



## 8 NEW DESIGNS

# ECTION

BALANCE CLICK

STANDARD PLANKS WITH FOUR BEVELS

BACL: SIZE: 18.7 CM X 125.1 CM + 4.5 MM | BOX: 2.105 M<sup>2</sup> | CLASS 32

18.7 CM X 125.1 CM







PLANKS WITH UNIQUE MATT GLOSS LEVEL & NO BEVEL ESV: SIZE: 18.4 CM X 137.2 CM  $\stackrel{+}{+}$  2MM | BOX: 3.789 M<sup>2</sup> | CLASS 32

18.4 CM X 137.2 CM



ESSENTIAL LOOSE LAY

EXTRA LONG PLANKS & NO BEVEL ESV: SIZE: 18.5 CM X 150 CM  $\pm$  5 MM | BOX: 1.39 M<sup>2</sup> | CLASS 32

18.5 CM X 150 CM



28



#### PLANKS WITH OPTIMAL LENGTH-WIDTH RATIO & BEVEL ESV: SIZE: 18.5 CM X 139.3 CM $\Rightarrow$ 2 MM | BOX: 3.866 M<sup>2</sup> | CLASS 32

18.5 CM X 139.3 CM



# ACCESSORIES: DETAILS MAKE ALL

Discover the range of Quick-Step accessories. Whether it's for the installation or maintenance of your floor, we make sure you get a professional result, every time.



**QUICK-STEP**°

# THE DIFFERENCE

### **INSTALLATION & FINISH**

- 32 Install your floor without hassle
- 34 Finishing

### **CLEAN & CARE**

35 Keep your floor in top condition



# INSTALL YOUR FLOOR WITHOUT

### CLICK INSTALLATION

Installing a Quick-Step Balance floor is simple thanks to the patented Uniclic<sup>®</sup> Multifit for Livyn click system. This system is highly user-friendly, quicker to install and a lot mo