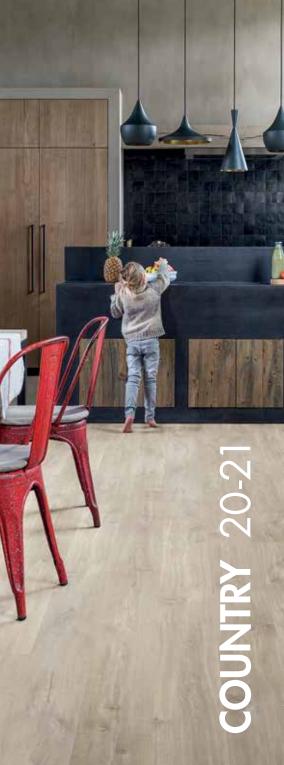

# COUNTRY

Obtain a cosy country look by combining natural materials such as wood, stone, linen fabrics etc. Use soft tones like beige, brown and grey, and complete the look with other muted colours.

COTTAGE OAK DARK BROWN | BALANCE CLICK | BACL40027

#### CANYON OAK LIGHT BROWN WITH SAW CUTS | BALANCE CLICK | BACL40031

### NEW BALANCE CLICK - SUPERIOR STAIN AND SCRATCH RESISTANCE

A special Quick-Step shield with Stain Guard and Scratch Guard technology was designed to withstand anything an active life throws at it. Washable and very durable, it's perfect for kitchens, bedrooms, or anywhere where scratches and stains are an issue. The unique closed top layer means that dirt has no chance.