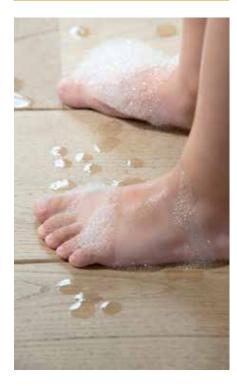

#### BALANCE CLICK WITH REVOLUTIONARY STAIN RESISTANCE TECHNOLOGY

Thanks to our unique Stain Guard technology, most stains just don't

stand a chance on Livyn Balance Click floors. The fully sealed top layer ensures total protection from common stains and dirt, making them very easy to keep clean. Even the toughest stains (such as paint, nail-varnish or even marker ink) can be wiped away in an instant!

Besides that, the increased scratch protection keeps your Balance Click floors looking new. You'll be able to enjoy your Quick-Step Livyn floor for longer, and without a care in the world!

### NEW BALANCE CLICK - SUPERIOR STAIN AND SCRATCH RESISTANCE

A special Quick-Step shield with Stain Guard and Scratch Guard technology was designed to withstand anything an active life throws at it. Washable and very durable, it's perfect for kitchens, bedrooms, or anywhere where scratches and stains are an issue. The unique closed top layer means that dirt has no chance.