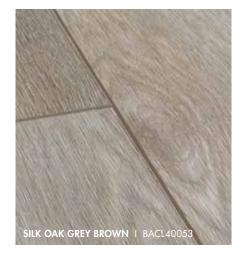

#### Highly wear-resistant and durable

The Balance Click collection is the new kid on the block combining the natural look and feel of wood with the special durability benefit designed for this collection. A sealed top layer with 'Scratch Guard' and 'Stain Guard' technology protects Balance Click floors against dirt, stains and scratches and makes them easy to clean.

### NEW BALANCE CLICK - SUPERIOR STAIN AND SCRATCH RESISTANCE

A special Quick-Step shield with Stain Guard and Scratch Guard technology was designed to withstand anything an active life throws at it. Washable and very durable, it's perfect for kitchens, bedrooms, or anywhere where scratches and stains are an issue. The unique closed top layer means that dirt has no chance.