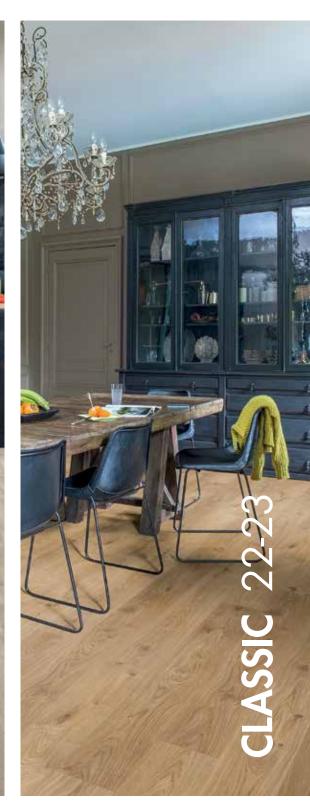

# CLASSIC

Harmony is the key to a successful classic interior style. Choose from dark, light or warm natural colours. Classic furniture, accessories and elegant panelling and moulding details complete the look.

### TIP

Want to see this floor in your own interior? Visit www.quick-step.com.au and try out our online Floor Advisor! Just upload a picture of your interior, select your favourite floors and find out which floor suits you best.