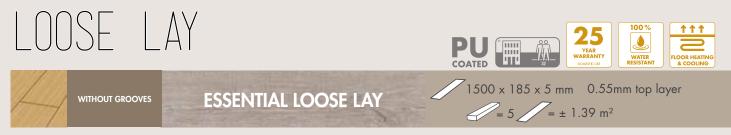

#### Super-sized extra matt planks

The Essential Loose Lay collection offers extra large vinyl planks with an exceptional matt-gloss level and realistic surface structures. These super-sized 1500mm planks are unique in the market and are available in original Australian wood designs.

#### Easy installation

Loose Lay has no click system. The net weight and the special backing structure make installation easy and fast. The quick laying system makes for a time-saving up to 50%. If at any time you need to remove one, or even all of the planks, they come up easily. You can walk on the floor during and immediately after installation. Pressure sensitive adhesive needs to be applied to the entire area and allowed to 'tack off' as directed. See installation instructions Loose Lay on www.quick-step.com.au for more information.

18.4 CM X 137.2 CM

ESSENTIAL LOOSE LAY

EXTRA LONG PLANKS & NO BEVEL ESV: SIZE: 18.5 CM X 150 CM  $\pm$  5 MM | BOX: 1.39 M<sup>2</sup> | CLASS 32

18.5 CM X 150 CM

28