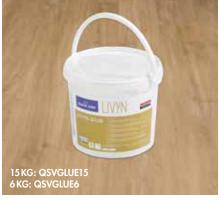

## GLUE INSTALLATION 🕀

If you prefer to glue your floor, the Quick-Step range also includes a special glue for Livyn floors. This glue is of the highest quality and was specifically developed in conjunction with the glue specialist Soudal.

### WHY USE QUICK-STEP® LIVYN GLUE?

- Spreads easily, guarantees fast adhesion and offers the highest strength.
- Fibre reinforced and made in Europe.
- Helps prevent gaps in the floor caused by temperature differences.
- Damp-proof and therefore ideal for a Livyn floor.
- Perfectly suitable for floor heating and/or cooling.

TIP Discover our new handy installation tools that will help you to install your clicked Livyn floor in a breeze. Read more on page 34.

**Contents:**  $15 \text{ kg} = \text{for } +/- 50 \text{ m}^2$ **Contents:**  $6 \text{ kg} = \text{for } +/- 20 \text{ m}^2$ To be ordered separately.