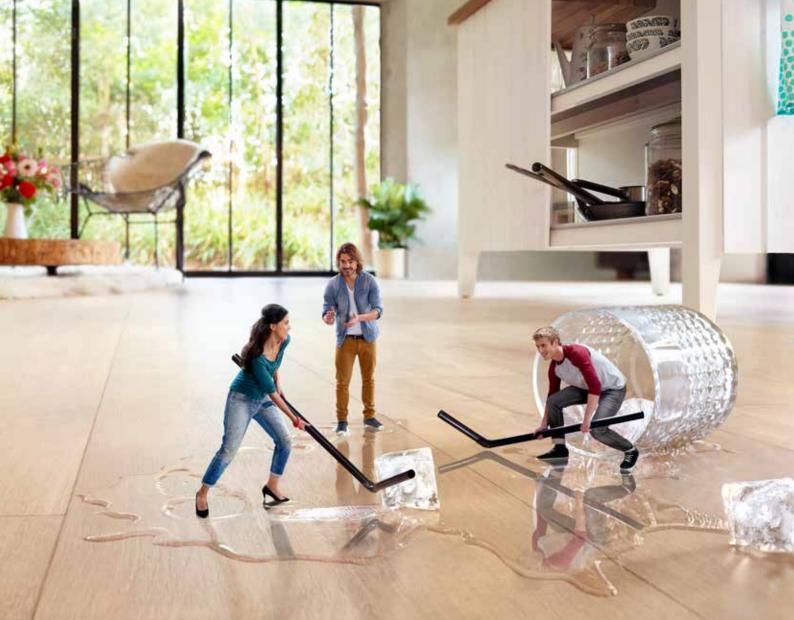

#### BALANCE CLICK WITH REVOLUTIONARY STAIN RESISTANCE TECHNOLOGY

Thanks to our unique Stain Guard technology, most stains just don't

stand a chance on Livyn Balance Click floors. The fully sealed top layer ensures total protection from common stains and dirt, making them very easy to keep clean. Even the toughest stains (such as paint, nail-varnish or even marker ink) can be wiped away in an instant!

Besides that, the increased scratch protection keeps your Balance Click floors looking new. You'll be able to enjoy your Quick-Step Livyn floor for longer, and without a care in the world!

### **DID YOU KNOW?**

With Livyn floors, you'll never have to worry about water spillages again! Thanks to their high quality vinyl core, Livyn floors are water resistant, making them ideal for bathrooms, kitchens, laundry and utility rooms. In fact, any room where a high level of moisture is involved. Yet another Livyn advantage that gives you complete peac of mind.