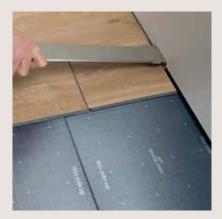

### **FINISHING TOOL**

34

Finish off your installation to perfection with our specially designed finishing tool.

### **INSTALLATION TOOL**

This handy installation tool helps you to install your Livyn floor quickly without damaging it.

**LIVYN INSTALLATION TOOL** 

- Tailor-made for use with your Livyn Balance Click floor.
- Excellent for precise cutting.
- Extra hand protection provided.
- Suitable for left and right handed.