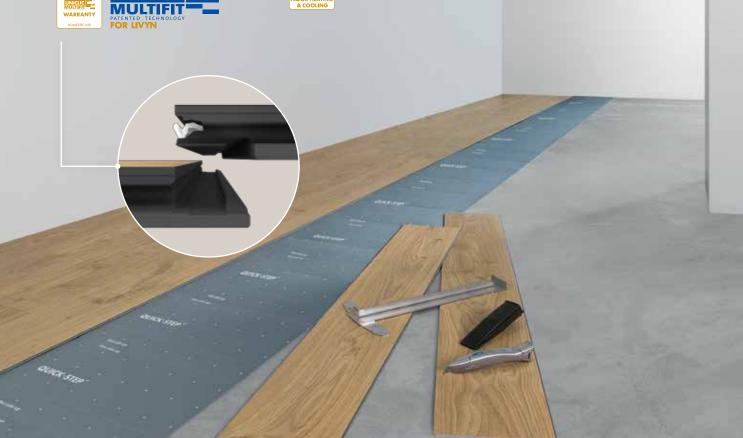

# QUICK & EASY INSTALLATION

The Livyn Balance Click Collection makes laying your new vinyl floor simple, thanks to the patented Uniclic® Multifit for Livyn click system. Designed to last, this system was specifically developed for Livyn floors and is highly user-friendly, quick to install and a lot more stable than other systems.

#### **RIDICULOUSLY EASY INSTALLATION THANKS TO** THE DROP-DOWN REVOLUTION

Our brand new Uniclic® Multifit click system is developed specifically for Livyn floors. It's fast and simple and now better than ever! The new drop-down technology provides extra strength thanks to the vertical and horizontal click locking.

#### Fast and easy installation

Installing a Quick-Step Balance floor is simple thanks to the patented Uniclic<sup>®</sup> Multifit for Livyn click system. This system is highly user-friendly, quicker to install and a lot more stable than other systems.

### CLICK INSTALLATION

Installing a Quick-Step Balance floor is simple thanks to the patented Uniclic<sup>®</sup> Multifit for Livyn click system. This system is highly user-friendly, quicker to install and a lot more stable than other systems.

Method 1: Drop down

Method 2: Horizontal insertion

Method 3: Angling