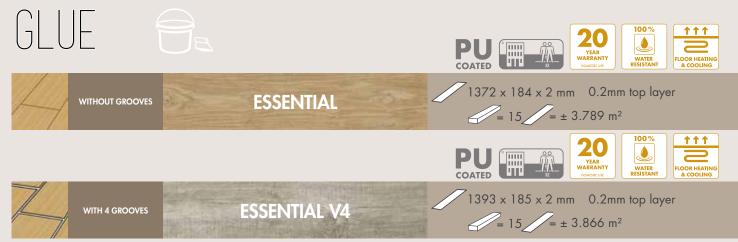

#### Optimal length-width ratio

Featuring a unique plank size with an optimal length-width ratio, the glue down option within the Quick-Step Livyn Essential range is a more permanent option which is more solid, strong underfoot and dependable.

#### Solid laying method

If you prefer to glue down your floor, then the Essential and Essential V4 ranges are perfect for you! These ranges need to be glued down. Luckily Quick-Step provides the full solution to you by offering the European fibre reinforced Quick-Step glue.

# ECTION

BALANCE CLICK

STANDARD PLANKS WITH FOUR BEVELS

BACL: SIZE: 18.7 CM X 125.1 CM + 4.5 MM | BOX: 2.105 M<sup>2</sup> | CLASS 32

18.7 CM X 125.1 CM

PLANKS WITH UNIQUE MATT GLOSS LEVEL & NO BEVEL ESV: SIZE: 18.4 CM X 137.2 CM  $\stackrel{+}{+}$  2MM | BOX: 3.789 M<sup>2</sup> | CLASS 32