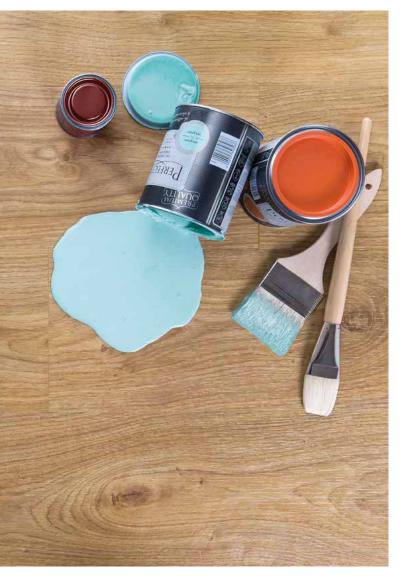

#### BALANCE CLICK WITH REVOLUTIONARY STAIN RESISTANCE TECHNOLOGY

Thanks to our unique Stain Guard technology, most stains just don't

stand a chance on Livyn Balance Click floors. The fully sealed top layer ensures total protection from common stains and dirt, making them very easy to keep clean. Even the toughest stains (such as paint, nail-varnish or even marker ink) can be wiped away in an instant!

Besides that, the increased scratch protection keeps your Balance Click floors looking new. You'll be able to enjoy your Quick-Step Livyn floor for longer, and without a care in the world!