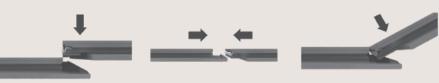

er systems.

### WHY USE A QUICK-STEP® LIVYN UNDERLAY?

Whilst it is not always necessary to install Livyn Balance Click flooring on top of an underlay, the Quick-Step Livyn Underlay has been designed to provide a floor with better acoustic performance. This additional acoustic treatment is great for multistorey living and, even in normal residential homes, will provide a quieter, somewhat more comfortable floor to walk on.

- A Quick-step Livyn underlay levels and helps to **prevent irregularities and pressure marks**.
- It offers good sound insulation properties towards the room below and reduces footfall noises when you walk across the floor.
- This strong and durable underlay is ideal for the Uniclic® Multifit click system.
- It is perfectly suitable for floor heating and/or cooling.



Method 1: Drop down

Method 2: Horizontal insertion

Method 3: Angling





# HASSLE

#### LIVYN UNDERLAY

A solid, economical base layer for your clicked Livyn floor. **Contents:** 1 roll = 50 m<sup>2</sup> **Thickness:** 1mm



## GLUE INSTALLATION 🕀

If you prefer to glue your floor, the Quick-Step range also includes a special glue for Livyn floors. This glue is of the highest quality and was specifically developed in conjunction with the glue specialist Soudal.

### WHY USE QUICK-STEP® LIVYN GLUE?

- Spreads easily, guarantees fast adhesion and offers the highest strength.
- Fibre reinforced and made in Europe.
- Helps prevent gaps in the floor caused by temperature differences.
- Damp-proof and therefore ideal for a Livyn floor.
- Perfectly suitable for floor heating and/or cooling