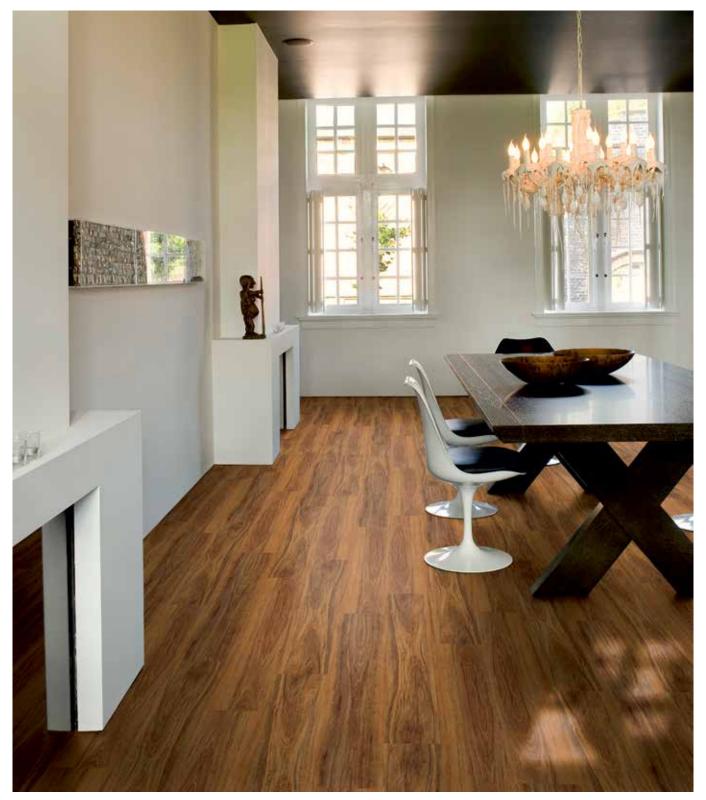

#### > A PERFECTLY NATURAL LOOK

With their extra matt finish, Livyn floors have a truly natural look and feel. Look closely and you'll be astonished by the natural appeal we have developed with our vinyl floors. We have been able to balance a level of surface authenticity, design and underfoot feel that has only ever been seen in natural wood flooring, until now! What's more, you'll be spoiled for choice with a stunning range of in-house designed colours and surface textures.

#### THE DESIGN IS IN THE DETAIL

Often overlooked, our unique bevel design provides the most authentic bevel on the market. Quick-Step is committed to delivering genuine authenticity, to the finest level of detail!

### VINYL HAS NEVER BEEN SO TRUE TO NATURE