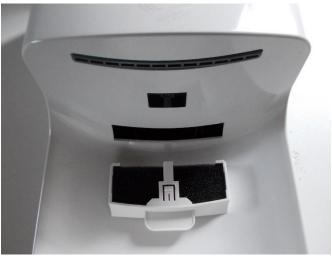

- 2. **Water Catchment** excess water is captured in the base of the drying chamber, draining into a water reservoir (*drip tray*), minimising Slip Risk Hazard as perpetuated by use of contemporary style hand dryers in washrooms. NOTE: normal evaporation processes occur in low use environments reducing maintenance needs
- 3. The **Drip Tray and Filter** are easily accessible for maintenance/cleaning.

Unit 15 / 59 Keys Road Moorabbin. Victoria 3189 PO Box 2142 Moorabbin. Victoria 3189 t: 03 9773 6077

w: www.verdesolutions.com.au e: sales@verdesolutions.com.au