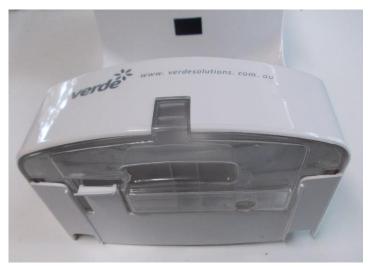

- 2. **Water Catchment** excess water is captured in the base of the drying chamber, draining into a water reservoir (*drip tray*), minimising Slip Risk Hazard as perpetuated by use of contemporary style hand dryers in washrooms. NOTE: normal evaporation processes occur in low use environments reducing maintenance needs
- 3. The **Drip Tray and Filter** are easily accessible for maintenance/cleaning.