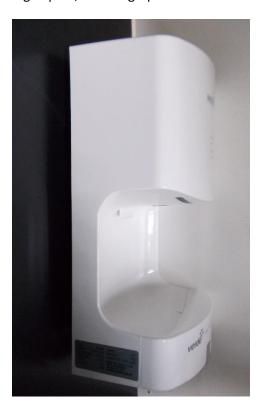

## **KEY FEATURE/BENEFITS OF THE VERDE MINI - COMPACT HAND DRYER**

1. The easy to access drying area area minimises the opportunity for cross contamination from other users, whilst this compact model is **ideally suited for Accessible Washroom facilities**, small office WC's, kindergartens & schools in providing a quiet, clean high-performance hand drying benefit for the user.

- 2. **Water Catchment** excess water is captured in the base of the drying chamber, draining into a water reservoir (*drip tray*), minimising Slip Risk Hazard as perpetuated by use of contemporary style hand dryers in washrooms. NOTE: normal evaporation processes occur in low use environments reducing maintenance needs
- 3. The **Drip Tray and Filter** are easily accessible for maintenance/cleaning.