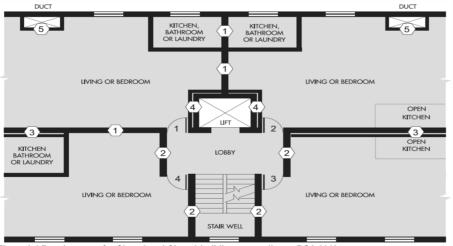

## **BCA 2012 ACOUSTIC COMPLIANCE**

The BCA requirements for the types of wall configurations is shown in **Figure 8.1** 

Ritek XL Wall Systems use three configurations to satisfy the requirements of the BCA as shown in **Figure 8.2** 

The compliance of these wall configurations to satisfy the requirements for Class 2 and Class 3 buildings is given in **Table 8.1** 

Figure 8.1 Requirements for Class 2 and Class 3 buildings according to BCA 2012